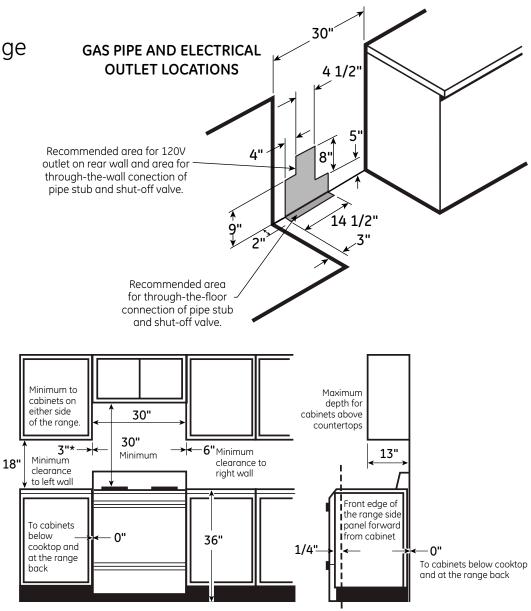

## Dimensions and Installation Information (in inches)

Electrical Rating: 120V, 60Hz, 15A

**Installation Information:** Before installing, consult installation instructions packed with product for current dimensional data.