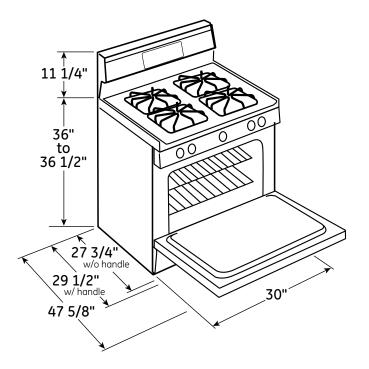

## Dimensions and Installation Information (in inches)

Electrical Rating: 120V, 60Hz, 15A

**Installation Information:** Before installing, consult installation instructions packed with product for current dimensional data.