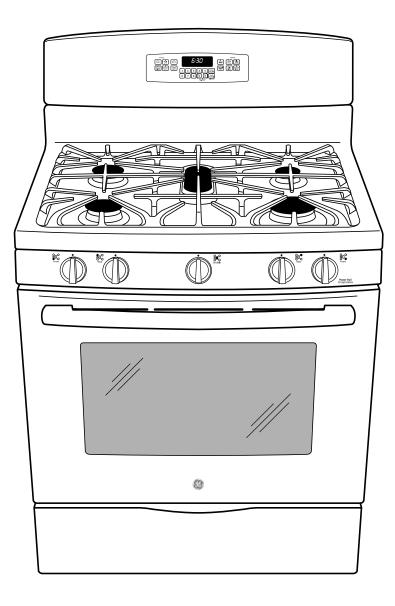

## JGB750DEF GE® 30" Free-Standing Gas Convection Range

## **Features and Benefits**

- 17,000 BTU Power Boil Burner Delivers intense heat for fast boiling
- Center Oval Burner Large oval fifth burner is ideal for griddle or odd-size cookware
- Precise Simmer Burner Delicate foods don't burn with low, even heat
- Non-Stick Griddle Large non-stick surface perfect for griddle cooking
- Gas Convection Oven Circulates heat for high-quality results
- Self-Clean with Steam Clean Option Clean your oven the way you want
- Heavy-Cast, Continuous Grates Allow for easy movement of pans between burners
- 5.6 cu. ft. Oven Capacity Enough room to cook an entire meal at once
- Black Gloss Oven Interior Enjoy a clean and sleek appearance
- Model JGB750DEFWW White on white
- Model JGB750DEFBB Black on black
- Model JGB750DEFCC Bisque on bisque