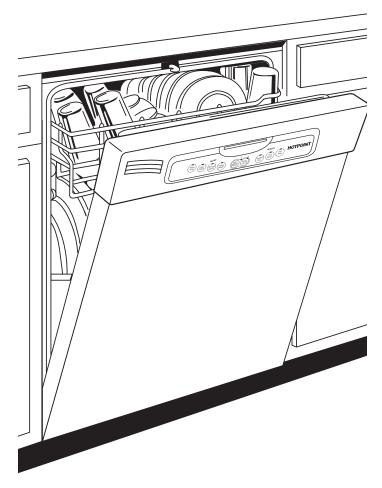

# HOTPOINT

## **HLD4000MWW/BB** – **Hotpoint Built-In Dishwasher**

#### **Features and Benefits**

- Full-Length Flat Door Blends almost seamlessly with adjacent cabinetry
- Electronic Controls with 4 Cycles/4 Options Make it easy to select a wide range of wash cycles
- Giant Tub with Deluxe Capacity Racking Washes up to 14 place settings at once
- 4-Level BrilliantClean<sup>™</sup> Towerless Wash System Reduces water and energy needs, with four wash levels and two wash arms that quietly direct water onto dishes for a powerful clean
- 100% Triple Water Filtration Water stays clean, so just-washed dishes do, too
- 2/4-Hour Delay Start Makes it easier than ever to wash dishes at any hour taking advantage of reduced energy rates or washing dishes even when the family's asleep
- Deluxe Silverware Basket with Silver Cell Cover Provides convenient space and capacity to clean silverware efficiently
- Squeeze Latch Opens and closes the door with a light touch
- Model HLD4000MWW White on white
- Model HLD4000MBB Black on black