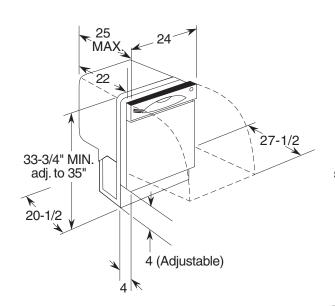

For use on adequately wired 120-volt, 15-amp circuit having 2-wire service with a separate ground wire. This appliance must be grounded for safe operation.

23-1/2"

23-5/8"

N/A

1/4"

1/4"

3/4"

25-1/4"

25-1/2"

GPF525

GPF575

**Note:** The rough cabinet opening must be at least 24" deep, 24" wide and approximately 34-1/2" high from floor to underside of the countertop. Dishwasher must not be installed more than 10 feet from sink for proper drainage. All plumbing and electrical work must be in accordance with local codes. The power cord and connections must comply with the National Electrical Code Section 422 and/or local codes and ordinances. The cord must be no longer than 6 ft. from the junction box to the receptacle.

**Installation Information:** Before installing, consult installation instructions packed with product for current dimensional data.