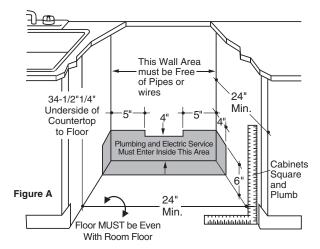

25-1/2"

GPF525

GPF575

**Note:** The rough cabinet opening must be at least 24" deep, 24" wide and approximately 34-1/2" high from floor to underside of the countertop. Dishwasher must not be installed more than 10 feet from sink for proper drainage. All plumbing and electrical work must be in accordance with local codes. The power cord and connections must comply with the National Electrical Code Section 422 and/or local codes and ordinances. The cord must be no longer than 6 ft. from the junction box to the receptacle.

**Installation Information:** Before installing, consult installation instructions packed with product for current dimensional data.