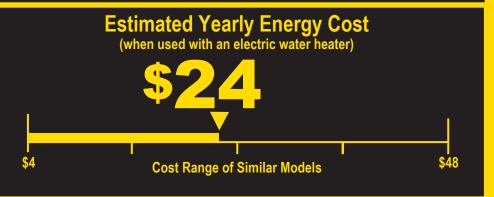

170 kWh

**Estimated Yearly Electricity Use** 

**\$16** 

Estimated Yearly Energy Cost (when used with a natural gas water heater)

- · Your cost will depend on your utility rates and use.
- · Cost range based only on standard capacity models.
- Estimated energy cost based on six wash loads a week and a national average electricity cost of 14 cents per kWh and natural gas cost of \$1.21 per therm.