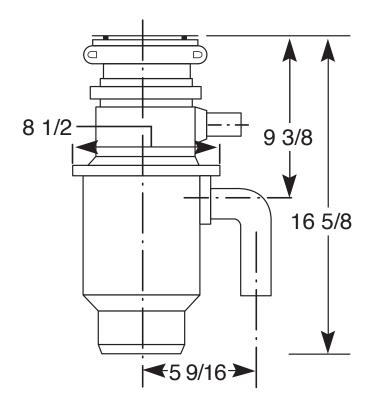

### **DISPOSALL\* FOOD WASTE DISPOSER DIMENSIONS (IN INCHES)**

| INLET/OUTLET DIAMETERS          |       |
|---------------------------------|-------|
| Dishwasher inlet diameter (in.) | 1     |
| Drain outlet diameter (in.)     | 1-1/2 |

| POWER/RATINGS    |                   |
|------------------|-------------------|
| Power Connection | Direct Wire       |
| Volts/Hertz/Amps | 120 V/60 Hz/6.0 A |