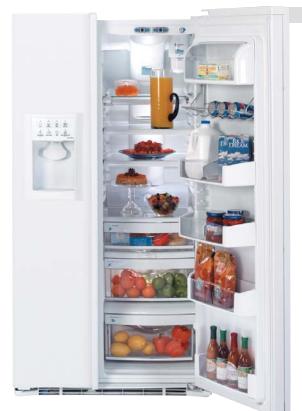

# **GE Profile**<sup>™</sup> and GE<sup>®</sup> Refrigerators

The Ultimate in Refrigeration.™

Rethought. Reinvented. Revolutionized.

The Ultimate in Refrigeration.™

GE Profile Arctica® has the freshest ideas in refrigeration, including the

new ClimateKeeper  $\mathbf{2}^{\mathtt{m}}$  dual-evaporator system which carefully controls

humidity to keep foods fresh days longer. The stylish exterior makes

a dramatic statement, and the multilevel interior makes versatile use of every inch of storage space. In the freshfood compartment, slide-out shelves simplify loading and unloading. In the freezer compartment, the ice system is uniquely designed to allow more room for more food. In addition to innovative storage features, both compartments offer a range of cooling capabilities for the ultimate in flexibility and performance.

# Feature Gallery: Built-In Side-by-Sides