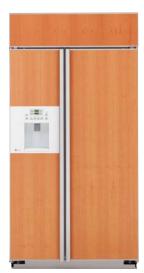

#### Make an impressive design statement, without standing out.

Built-in refrigerators with installed trim accept acrylic panels in white or black which can be ordered from GE. To achieve a custom look, you can order 1/4" or 3/4" wood panels from your cabinetmaker. You'll discover all kinds of ways to enhance your kitchen. Our trimless unit, which comes in stainless steel, simply slides into the space between cabinets. It instantly looks built-in with nothing to attach or build.

**PSB42LGRWV**White dispenser model shown with optional 1/4" custom wood panels

Black dispenser model shown with optional 1/4" custom wood panels

PSB42LGRWV White dispenser model shown with optional 3/4" custom wood panels

**PSB42LGRBV**Black dispenser model shown with optional 3/4" custom wood panels