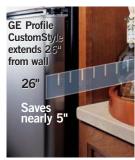

### GE Profile Arctica® and GE CustomStyle™ Side-by-Sides

#### An impressive design statement, without standing out.

For a built-in look, without the built-in expense, here's a fitting solution. A GE Profile CustomStyle refrigerator makes the most of your kitchen space by blending in almost seamlessly with surrounding cabinetry. It gives you the style you want and features you need, without the cost and inconvenience of remodeling. For a sleek, modern appearance, choose stainless or acrylic panels. Or, achieve a custom look with cabinet-matching wood panels. Whatever style you prefer, you'll find a CustomStyle refrigerator that works beautifully with your decor and budget.