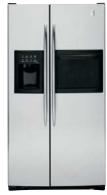

#### PSB42LSR

#### GE Profile Arctica® 25.2 cu. ft. Refrigerator

- 42" built-in configuration
   ClimateKeeper™ system
   Electronic dispenser with digital temperature display
- Soft-touch dispenser with child lock and door alarm
   SmartWater™ Plus filtration system
   FrostGuard™ technology
   Quick Ice™ feature

PSB42LSRBV