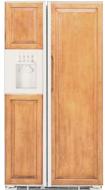

#### Make an impressive design statement, without standing out.

Built-in refrigerators with installed trim accept acrylic panels in white or black which can be ordered from GE. To achieve a custom look, you can order 1/4" or 3/4" wood panels from your cabinetmaker. You'll discover all kinds of ways to enhance your kitchen. Our trimless unit, which comes in stainless steel, simply slides into the space between cabinets. It instantly looks built-in with nothing to attach or build.

**PSB42LSRBV**Stainless steel with full-length visor handles

**PSB42LGRWV**White dispenser model shown with optional white acrylic panels

**PSB42LGRBV**Black dispenser model shown with optional black acrylic panels

**PSB42LGRWV**White dispenser model shown with optional 1/4" custom wood panels

Black dispenser model shown with optional 1/4" custom wood panels

PSB42LGRWV White dispenser model shown with optional 3/4" custom wood panels

**PSB42LGRBV**Black dispenser model shown with optional 3/4" custom wood panels