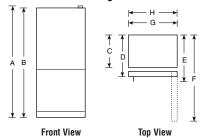

## GE Profile™ Built-In Side-by-Side Refrigerators

|                                            | GE Profile                  |                                         |
|--------------------------------------------|-----------------------------|-----------------------------------------|
|                                            | PSB42LSR                    | PSB42LGR                                |
| Stainless steel model                      | •                           | T OB TEEGIT                             |
| Capacity                                   |                             |                                         |
| Total (cu. ft.)                            | 25.2                        | 25.2                                    |
| Fresh food (cu. ft.)                       | 15.6                        | 15.6                                    |
| Freezer (cu. ft.)                          | 9.6                         | 9.6                                     |
| Shelf area (sq. ft.)                       | 23.36                       | 23.36                                   |
| Fresh Food Features                        |                             |                                         |
| ClimateKeeper™ system                      | •                           | •                                       |
| Multiflow air system                       | •                           | •                                       |
| Upfront electronic digital display         | •                           | •                                       |
| Electronic touch temp. controls            | Dispenser                   | Dispenser                               |
| Electronic sensors                         | •                           | •                                       |
| SmartWater™ filtration system              | Plus                        | Plus                                    |
| SoftTouch dispenser                        |                             | Crushed Ice, Cubes, Water               |
| Light                                      | •                           | •                                       |
| Door alarm                                 | •                           | •                                       |
| Quick Ice™ feature                         | •                           | •                                       |
| Water filter indicator light               | •                           | •                                       |
| Cabinet shelves                            | 4 Glass                     | 4 Glass                                 |
| Adjustable                                 | 3                           | 3                                       |
| Spillproof                                 | 4                           | 4                                       |
| Deli pan                                   | Clear                       | Clear                                   |
| Vegetable/fruit crispers                   | 2 Adj. Humidity             | 2 Adj. Humidity                         |
| ClearLook™ door bins                       | 4 (3 Adj.)                  | 4 (3 Adj.)                              |
| Dairy compartment                          | •                           | •                                       |
| Interior light system                      | Dual-level                  | Dual-level                              |
| Quiet Design                               | Premium                     | Premium                                 |
| NeverClean™ condenser                      | •                           | •                                       |
| ENERGY STAR®                               | •                           | •                                       |
| Freezer Features                           |                             |                                         |
| FrostGuard <sup>TM</sup> technology        | •                           | •                                       |
| Factory-installed automatic icemaker & bin | •                           | •                                       |
| Wire slide-out baskets                     | 2                           | 2                                       |
| Wire cabinet shelves                       | 4                           | 4                                       |
| Fixed door bins                            | 3                           | 3                                       |
| Interior light                             | Dual                        | Dual                                    |
| Exterior                                   |                             |                                         |
| Color(s) available*                        | BV                          | WV, BV                                  |
| CustomStyle configuration                  | Trimless                    | Installed Trim                          |
| Door handles                               | Stainless-look, full-length | Stainless-look, full-length             |
| Door hinge                                 | Hydraulic damper design     | Hydraulic damper design                 |
| Adjustable rollers                         | Front                       | Front                                   |
| Weights & Dimensions                       |                             |                                         |
| Height to top of hinge (in.) A             | 83-29/32                    | 83-29/32                                |
| Case depth with door handle (in.) B        | 26-29/32                    | 26-29/32                                |
| Width (in.) C                              | 42                          | 42                                      |
| Approx. shipping weight (lbs.)             | 627                         | 627                                     |
| Power/Rating                               | 120V, 60Hz, 15Amps          | 120V, 60Hz, 15Amps                      |
| Accessories                                | 21, 221.2, 121.31100        | , ,,,,,,,,,,,,,,,,,,,,,,,,,,,,,,,,,,,,, |
| Black acrylic panels                       | N/A                         | PSPK42RBB                               |
| White acrylic panels                       | N/A                         | PSPK42RWW                               |
| *Color(s) available: WV = White dispense   |                             |                                         |

<sup>\*\*</sup>Color(s) available: WV = White dispenser and visor handles, BV = Black dispenser and visor handles.

If installed against a wall, allow clearance of 4" on freezer side to remove bin. Clearance required to remove fresh food full size pan without disassembling is 4".