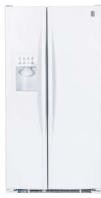

#### PSB42LGR

#### GE Profile Arctica® 25.2 cu. ft. Refrigerator

- 42" built-in configuration
  ClimateKeeper™ system
  Electronic dispenser with digital temperature display
- Soft-touch dispenser with child lock and door alarm
   SmartWater™ Plus filtration system
   FrostGuard™ technology
   Quick Ice™ feature

PSB42LGRWV

PSB42LGRBV

Stainless steel White