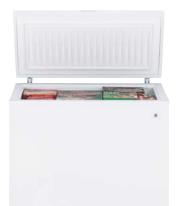

#### GE Manual Defrost Chest Freezers

- Adjustable temperature control
- Upfront defrost water drain
- Interior light\*

- Lock\*
- Limited food loss warranty
- Available in white only

#### FCM25RMWW

- 25.1 cu. ft. capacity
- 4 lift-out and sliding bulk storage baskets

#### FCM20DPWH

- 19.7 cu. ft. capacity
- 3 lift-out and sliding bulk storage baskets

#### FCM15DPWH

- 14.8 cu. ft. capacity
- 2 lift-out and sliding bulk storage baskets

#### FCM15SPWH

- 14.8 cu. ft. capacity
- 1 lift-out and sliding bulk storage basket