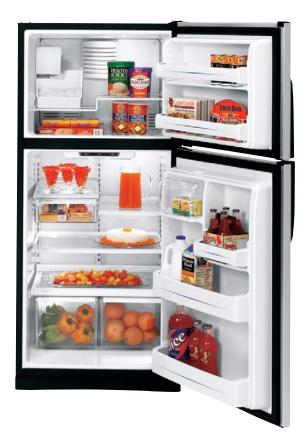

# **GE Profile**<sup>™</sup> and GE<sup>®</sup> Refrigerators

The Ultimate in Refrigeration.™

Rethought. Reinvented. Revolutionized.

The Ultimate in Refrigeration.™

GE Profile Arctica® has the freshest ideas in refrigeration, including the

new ClimateKeeper  $\mathbf{2}^{\mathtt{m}}$  dual-evaporator system which carefully controls

humidity to keep foods fresh days longer. The stylish exterior makes

a dramatic statement, and the multilevel interior makes versatile use of every inch of storage space. In the freshfood compartment, slide-out shelves simplify loading and unloading. In the freezer compartment, the ice system is uniquely designed to allow more room for more food. In addition to innovative storage features, both compartments offer a range of cooling capabilities for the ultimate in flexibility and performance.