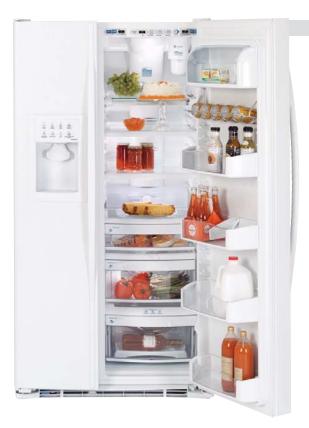

# **GE Profile**<sup>™</sup> and GE<sup>®</sup> Refrigerators

The Ultimate in Refrigeration.™

Rethought. Reinvented. Revolutionized.

The Ultimate in Refrigeration.™

GE Profile Arctica® has the freshest ideas in refrigeration, including the

new ClimateKeeper  $\mathbf{2}^{\mathtt{m}}$  dual-evaporator system which carefully controls

humidity to keep foods fresh days longer. The stylish exterior makes

a dramatic statement, and the multilevel interior makes versatile use of every inch of storage space. In the freshfood compartment, slide-out shelves simplify loading and unloading. In the freezer compartment, the ice system is uniquely designed to allow more room for more food. In addition to innovative storage features, both compartments offer a range of cooling capabilities for the ultimate in flexibility and performance.