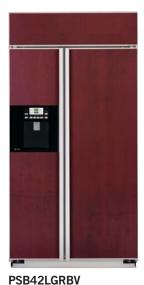

#### PSB42LSR

#### GE Profile Arctica® 25.2 cu. ft. Refrigerator

- 42" built-in configuration
   ClimateKeeper™ system
   Electronic dispenser with digital temperature display
- Soft-touch dispenser with child lock and door alarm
   SmartWater™ Plus filtration system
   FrostGuard™ technology
   Quick Ice™ feature

PSB42LSRBV