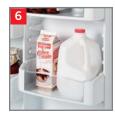

#### In-the-door beverage rack

Conveniently located inside the refrigerator door to increase flexibility and free up valuable shelf space.

#### Adjustable ClearLook™ bins

Hold gallon-size containers with style and ease.