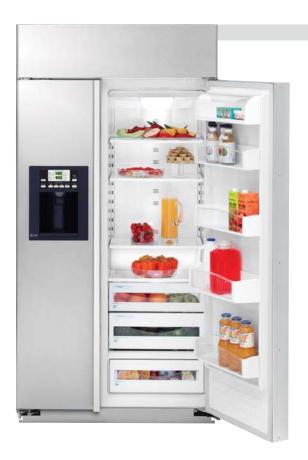

#### GE Profile Arctica® 25.2 cu. ft. Refrigerator

- 42" built-in configuration
   ClimateKeeper™ system
   Electronic dispenser with digital temperature display
- Soft-touch dispenser with child lock and door alarm
   SmartWater™ Plus filtration system
   FrostGuard™ technology
   Quick Ice™ feature