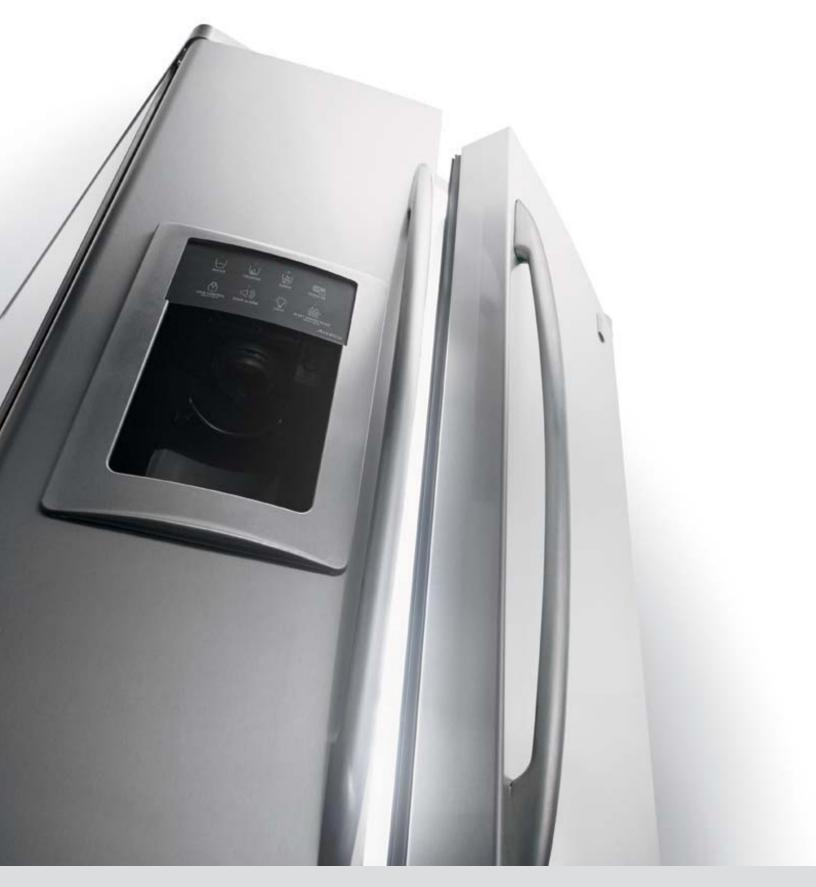

#### Digital temperature controls

Located on the dispenser to provide easy-access, electronic accuracy in controlling fresh food and freezer compartment temperatures.

#### Soft-touch dispenser

Dispenses water and ice with gentle pressure, complete with safety and convenience features such as a child lock and door alarm, filter replacement indicator light and Quicklce™ system.