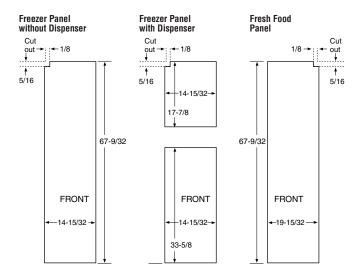

<sup>\*\*</sup>Color(s) available: WV = White dispenser and visor handles, BV = Black dispenser and visor handles.

If installed against a wall, allow clearance of 4" on freezer side to remove bin. Clearance required to remove fresh food full size pan without disassembling is 4".