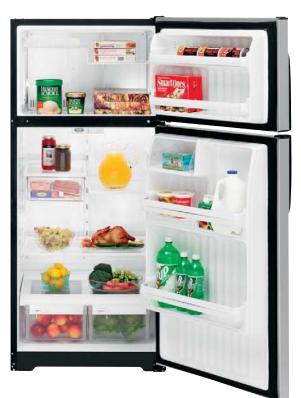

# **GE Profile**<sup>™</sup> and GE<sup>®</sup> Refrigerators

The Ultimate in Refrigeration.™

Rethought. Reinvented. Revolutionized.

The Ultimate in Refrigeration.™

GE Profile Arctica® has the freshest ideas in refrigeration, including the

new ClimateKeeper  $\mathbf{2}^{\mathtt{m}}$  dual-evaporator system which carefully controls

humidity to keep foods fresh days longer. The stylish exterior makes

a dramatic statement, and the multilevel interior makes versatile use of every inch of storage space. In the freshfood compartment, slide-out shelves simplify loading and unloading. In the freezer compartment, the ice system is uniquely designed to allow more room for more food. In addition to innovative storage features, both compartments offer a range of cooling capabilities for the ultimate in flexibility and performance.