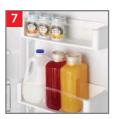

#### In-the-door beverage rack

Conveniently located inside the refrigerator door to increase flexibility and free up valuable shelf space.

#### Adjustable ClearLook™ bins

Hold gallon-size containers with style and ease.