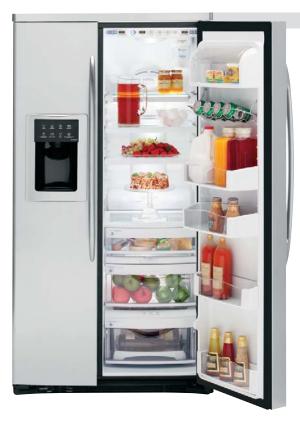

# Feature Gallery: Built-In Side-by-Sides

#### Overhead evaporator system

Provides additional freezer space, eliminates shared air and reduces defrosting. Access panel easily lifts out of the way for convenient replacement of the water filter.

#### ClimateKeeper™ System

Combines electronic touch controls, multiple electronic sensors and a multiflow air system to keep temperatures consistent and help preserve foods.

#### Digital temperature controls

Located on the dispenser to provide easy-access, electronic accuracy in controlling fresh food and freezer compartment temperatures.

#### Soft-touch dispenser

Dispenses water and ice with gentle pressure, complete with safety and convenience features such as a child lock and door alarm, filter replacement indicator light and Quicklce™ system.

#### SmartWater™ Plus filtration

Ensures access to clear, better-tasting water and ice with filter change indicator light and simple-to-install Twist and Lock design.

#### Spillproof glass shelves

Contains spills to keep cleanup to a minimum.

#### ClearLook™ door bins

Holds beverages and condiments securely and stylishly.