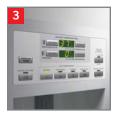

#### Digital temperature controls

Located on the dispenser to provide easy-access, electronic accuracy in controlling fresh food and freezer compartment temperatures.

#### Only GE has it!

Upfront digital controls with temperature readout

Are precise and easy to use.

# Upfront electronic controls with digital temperature readout

Are precise and easy to use. Take the guesswork out of selecting accurate temperatures.

# Electronic touch controls with digital temperature readout

Precise and easy to use. Take the guesswork out of selecting accurate temperatures.