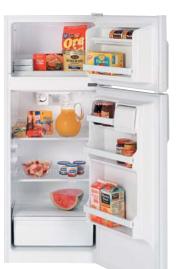

#### GTH22SHR

GE 21.7 cu. ft. Refrigerator

- Internal water dispenser with GE SmartWater™ filtration
   Factory-installed automatic icemaker
- Upfront illuminated slimline temperature controls
- Adjustable spillproof glass shelvesAdjustable humidity vegetable/fruit crispers
- Adjustable gallon door bins
- Spillproof freezer floor

GTS18SHP (not shown)

Similar to the GTS22KHP with 17.9 cu. ft. capacity