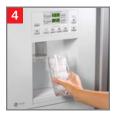

#### Soft-touch dispenser

Dispenses water and ice with gentle pressure, complete with safety and convenience features such as a child lock and door alarm, filter replacement indicator light and Quicklce™ system.

#### SmartWater™ filtration system

Delivers clean, great-tasting water and ice through the LightTouch! dispenser.

#### Tall LightTouch! dispenser

Accommodates tall glassware and dispenses water and ice at the slightest touch.