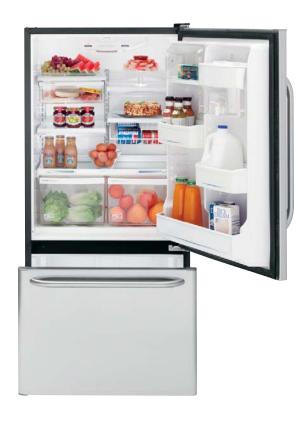

#### GDS18SCR

GE 18.1 cu. ft. Drawer Refrigerator

- Brita® filtered water door module
- Adjustable humidity vegetable/fruit crispers
   Adjustable spillproof glass shelves
   Slide 'n Store™ freezer basket
   Factory-installed automatic icemaker

- · Adjustable gallon door bins
- Snack pan

GDS18LCRWW GDS18LCRCC

GDS18LCRBB

GDS18SBRSS non-icemaker model GDS18LBRWW