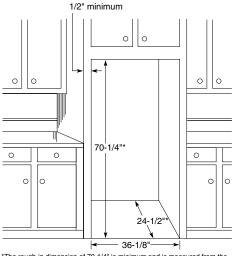

of panel.

#### Detail C





(Fresh Food panel shown) Notch required at top corner as noted.

#### **Collar Trim Installation**

An enclosure is required to match up to the trim (see Typical Installation). To obtain the most integrated look, the cabinet or soffit above the refrigerator should extend out to the same depth as the side panels. The refrigerator opening must have minimum dimensions of 70-1/4" high x 36-1/8" wide x 24-1/2" deep as shown at right. If there is an overhead cabinet, allow 1" for cabinet door clearance with the top trim piece so the cabinet doors can be opened without hitting the top trim. If 1/2" side panels are used, then side trim and panel will be even. If 3/4" side panels are used, then some of the side panel will extend beyond the trim and must be finished.









The rough-in dimen finished floor to top For Models with Trit the refrigerator, you to height of opening top of refrigerator tri

Shaded areas represent front surfaces of side panels and overhead cabinet or soffit that contacts trim.

**IMPORTANT:** Before finalizing specifications for your GE Profile CustomStyle Refrigerator, please NOTE:

- A minimum width of 36-1/8" is required for refrigerator installation with collar
- Be sure to allow for 1/2" or 3/4" side panels in addition to the 36-1/8" minimum

## GE Profile Arctica® Side-by-Side Refrigerators

|