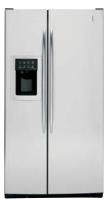

#### PSB42LSR

#### GE Profile Arctica® 25.2 cu. ft. Refrigerator

- 42" built-in configuration
   ClimateKeeper™ system
   Electronic dispenser with digital temperature display
- Soft-touch dispenser with child lock and door alarm
   SmartWater™ Plus filtration system
   FrostGuard™ technology
   Quick Ice™ feature

PSB42LSRBV