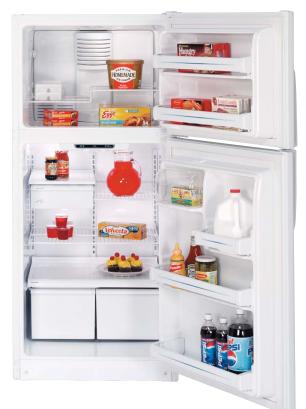

# **GE Profile**<sup>™</sup> and GE<sup>®</sup> Refrigerators

The Ultimate in Refrigeration.™

Rethought. Reinvented. Revolutionized.

The Ultimate in Refrigeration.™

GE Profile Arctica® has the freshest ideas in refrigeration, including the

new ClimateKeeper  $\mathbf{2}^{\mathtt{m}}$  dual-evaporator system which carefully controls

humidity to keep foods fresh days longer. The stylish exterior makes

a dramatic statement, and the multilevel interior makes versatile use of every inch of storage space. In the freshfood compartment, slide-out shelves simplify loading and unloading. In the freezer compartment, the ice system is uniquely designed to allow more room for more food. In addition to innovative storage features, both compartments offer a range of cooling capabilities for the ultimate in flexibility and performance.

# Feature Gallery: Built-In Side-by-Sides