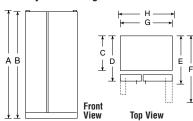

## GE Profile™ Built-In Side-by-Side Refrigerators

|                                            | GE Profile                  |                                         |
|--------------------------------------------|-----------------------------|-----------------------------------------|
|                                            | PSB42LSR                    | PSB42LGR                                |
| Stainless steel model                      | •                           | T OB TEEGIT                             |
| Capacity                                   |                             |                                         |
| Total (cu. ft.)                            | 25.2                        | 25.2                                    |
| Fresh food (cu. ft.)                       | 15.6                        | 15.6                                    |
| Freezer (cu. ft.)                          | 9.6                         | 9.6                                     |
| Shelf area (sq. ft.)                       | 23.36                       | 23.36                                   |
| Fresh Food Features                        |                             |                                         |
| ClimateKeeper™ system                      | •                           | •                                       |
| Multiflow air system                       | •                           | •                                       |
| Upfront electronic digital display         | •                           | •                                       |
| Electronic touch temp. controls            | Dispenser                   | Dispenser                               |
| Electronic sensors                         | •                           | •                                       |
| SmartWater™ filtration system              | Plus                        | Plus                                    |
| SoftTouch dispenser                        |                             | Crushed Ice, Cubes, Water               |
| Light                                      | •                           | •                                       |
| Door alarm                                 | •                           | •                                       |
| Quick Ice™ feature                         | •                           | •                                       |
| Water filter indicator light               | •                           | •                                       |
| Cabinet shelves                            | 4 Glass                     | 4 Glass                                 |
| Adjustable                                 | 3                           | 3                                       |
| Spillproof                                 | 4                           | 4                                       |
| Deli pan                                   | Clear                       | Clear                                   |
| Vegetable/fruit crispers                   | 2 Adj. Humidity             | 2 Adj. Humidity                         |
| ClearLook™ door bins                       | 4 (3 Adj.)                  | 4 (3 Adj.)                              |
| Dairy compartment                          | •                           | •                                       |
| Interior light system                      | Dual-level                  | Dual-level                              |
| Quiet Design                               | Premium                     | Premium                                 |
| NeverClean™ condenser                      | •                           | •                                       |
| ENERGY STAR®                               | •                           | •                                       |
| Freezer Features                           |                             |                                         |
| FrostGuard <sup>TM</sup> technology        | •                           | •                                       |
| Factory-installed automatic icemaker & bin | •                           | •                                       |
| Wire slide-out baskets                     | 2                           | 2                                       |
| Wire cabinet shelves                       | 4                           | 4                                       |
| Fixed door bins                            | 3                           | 3                                       |
| Interior light                             | Dual                        | Dual                                    |
| Exterior                                   |                             |                                         |
| Color(s) available*                        | BV                          | WV, BV                                  |
| CustomStyle configuration                  | Trimless                    | Installed Trim                          |
| Door handles                               | Stainless-look, full-length | Stainless-look, full-length             |
| Door hinge                                 | Hydraulic damper design     | Hydraulic damper design                 |
| Adjustable rollers                         | Front                       | Front                                   |
| Weights & Dimensions                       |                             |                                         |
| Height to top of hinge (in.) A             | 83-29/32                    | 83-29/32                                |
| Case depth with door handle (in.) B        | 26-29/32                    | 26-29/32                                |
| Width (in.) C                              | 42                          | 42                                      |
| Approx. shipping weight (lbs.)             | 627                         | 627                                     |
| Power/Rating                               | 120V, 60Hz, 15Amps          | 120V, 60Hz, 15Amps                      |
| Accessories                                | 21, 221.2, 121.31100        | , ,,,,,,,,,,,,,,,,,,,,,,,,,,,,,,,,,,,,, |
| Black acrylic panels                       | N/A                         | PSPK42RBB                               |
| White acrylic panels                       | N/A                         | PSPK42RWW                               |
| *Color(s) available: WV = White dispense   |                             |                                         |

<sup>\*\*</sup>Color(s) available: WV = White dispenser and visor handles, BV = Black dispenser and visor handles.

If installed against a wall, allow clearance of 4" on freezer side to remove bin. Clearance required to remove fresh food full size pan without disassembling is 4".