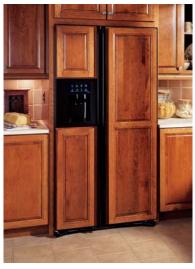

#### Make an impressive design statement, without standing out.

Built-in refrigerators with installed trim accept acrylic panels in white or black which can be ordered from GE. To achieve a custom look, you can order 1/4" or 3/4" wood panels from your cabinetmaker. You'll discover all kinds of ways to enhance your kitchen. Our trimless unit, which comes in stainless steel, simply slides into the space between cabinets. It instantly looks built-in with nothing to attach or build.