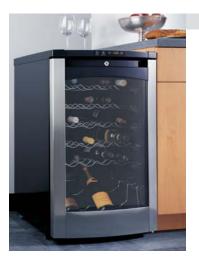

#### PWR04FAN

#### GE Profile™ 4.3 cu. ft. Wine Cooler

- Electronic adjustable controls
- 29 bottle capacity
- Slide-out shelves
- Clear glass door
- Interior light
- Lock
- Contoured door

**PWR04FANBS** 