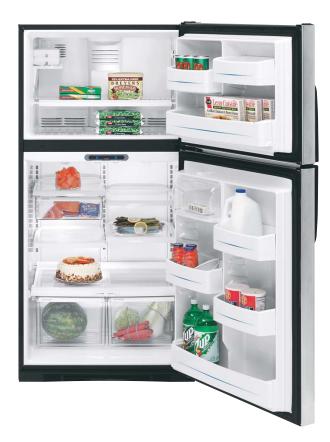

# **GE Profile**<sup>™</sup> and GE<sup>®</sup> Refrigerators

The Ultimate in Refrigeration.™

Rethought. Reinvented. Revolutionized.

The Ultimate in Refrigeration.™

GE Profile Arctica® has the freshest ideas in refrigeration, including the

new ClimateKeeper  $\mathbf{2}^{\mathtt{m}}$  dual-evaporator system which carefully controls

humidity to keep foods fresh days longer. The stylish exterior makes

a dramatic statement, and the multilevel interior makes versatile use of every inch of storage space. In the freshfood compartment, slide-out shelves simplify loading and unloading. In the freezer compartment, the ice system is uniquely designed to allow more room for more food. In addition to innovative storage features, both compartments offer a range of cooling capabilities for the ultimate in flexibility and performance.