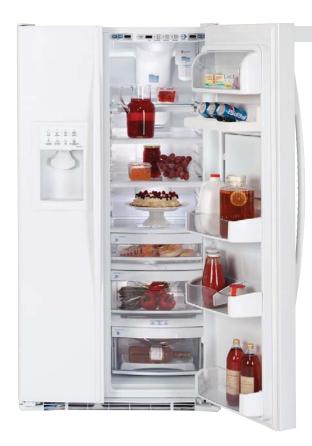

#### PSS29NHP

#### GE Profile Arctica 28.7 cu. ft. Refrigerator

- Refreshment Center
- ClimateKeeper system
- Clirriatekeeper system
   CustomCool technology with full-extension drawer
   Upfront electronic touch temperature controls with digital temperature display
   Integrated Ice system
   LightTouch! tall dispenser with child lock and door alarm
- Contoured doors

PSS29NHPBB