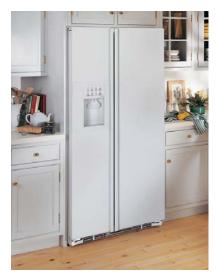

#### GE Profile Arctica® 25.2 cu. ft. Refrigerator

- 42" built-in configuration
   ClimateKeeper™ system
   Electronic dispenser with digital temperature display
- Soft-touch dispenser with child lock and door alarm
   SmartWater™ Plus filtration system
   FrostGuard™ technology
   Quick Ice™ feature

PSB42LSRBV