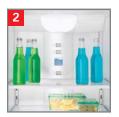

#### Spillproof glass shelves

Contains spills to keep cleanup to a minimum.

#### ClearLook™ door bins

Holds beverages and condiments securely and stylishly.

# Adjustable humidity vegetable/ fruit crispers

Customizes the storage environment to keep fruits and vegetables at their best.