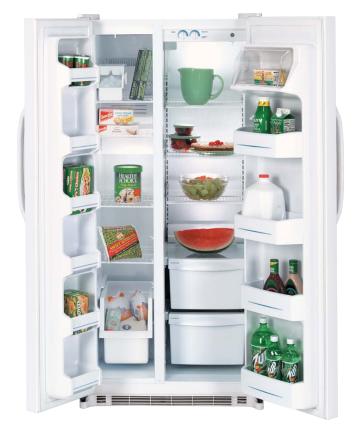

# Feature Gallery: Built-In Side-by-Sides

#### Overhead evaporator system

Provides additional freezer space, eliminates shared air and reduces defrosting. Access panel easily lifts out of the way for convenient replacement of the water filter.

#### ClimateKeeper™ System

Combines electronic touch controls, multiple electronic sensors and a multiflow air system to keep temperatures consistent and help preserve foods.

#### Digital temperature controls

Located on the dispenser to provide easy-access, electronic accuracy in controlling fresh food and freezer compartment temperatures.

#### Soft-touch dispenser

Dispenses water and ice with gentle pressure, complete with safety and convenience features such as a child lock and door alarm, filter replacement indicator light and Quicklce™ system.

#### SmartWater™ Plus filtration

Ensures access to clear, better-tasting water and ice with filter change indicator light and simple-to-install Twist and Lock design.

#### Spillproof glass shelves

Contains spills to keep cleanup to a minimum.

#### ClearLook™ door bins

Holds beverages and condiments securely and stylishly.

# Adjustable humidity vegetable/ fruit crispers

Customizes the storage environment to keep fruits and vegetables at their best.

#### Secure-close door system

Engineered with an advanced hinge system that automatically pulls the door shut when angled at 90° or less.

#### **ENERGY STAR®-qualified**

Reduces energy usage below federal energy standards by 15% or more, for a high-efficiency design that can help lower utility bills.