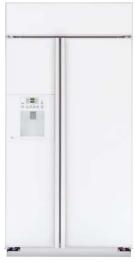

#### PSB42LGR

#### GE Profile Arctica® 25.2 cu. ft. Refrigerator

- 42" built-in configuration
  ClimateKeeper™ system
  Electronic dispenser with digital temperature display
- Soft-touch dispenser with child lock and door alarm
   SmartWater™ Plus filtration system
   FrostGuard™ technology
   Quick Ice™ feature

PSB42LGRWV

PSB42LGRBV

Stainless steel White