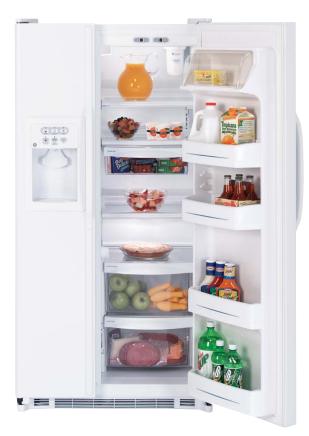

#### **GSL25WGP**

GE 25.0 cu. ft. Refrigerator

- CleanSteel™ exterior (GSL25WGP and GSL22WGP only)
- Upfront electronic touch temperature controls
   Adjustable slide-out, spillproof glass shelves
- In-the-door can rack
- LightTouch! tall dispenserSmartWater Plus filtration system
- Adjustable humidity vegetable/fruit crisper

GSS25WGPWW

**GSL22WGP** (not shown)

Similar to the GSL25WGP with 21.9 cu. ft. capacity