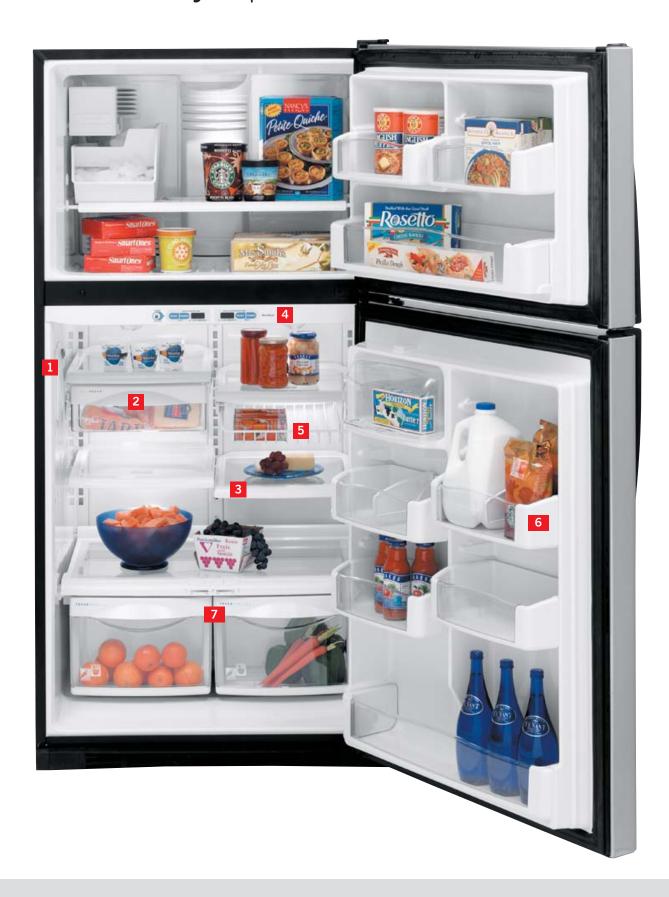

# Feature Gallery: Built-In Side-by-Sides

#### Overhead evaporator system

Provides additional freezer space, eliminates shared air and reduces defrosting. Access panel easily lifts out of the way for convenient replacement of the water filter.

#### ClimateKeeper™ System

Combines electronic touch controls, multiple electronic sensors and a multiflow air system to keep temperatures consistent and help preserve foods.

#### Digital temperature controls

Located on the dispenser to provide easy-access, electronic accuracy in controlling fresh food and freezer compartment temperatures.

#### Soft-touch dispenser

Dispenses water and ice with gentle pressure, complete with safety and convenience features such as a child lock and door alarm, filter replacement indicator light and Quicklce™ system.

#### SmartWater™ Plus filtration

Ensures access to clear, better-tasting water and ice with filter change indicator light and simple-to-install Twist and Lock design.

#### Spillproof glass shelves

Contains spills to keep cleanup to a minimum.

#### ClearLook™ door bins

Holds beverages and condiments securely and stylishly.

# Adjustable humidity vegetable/ fruit crispers

Customizes the storage environment to keep fruits and vegetables at their best.

#### Secure-close door system

Engineered with an advanced hinge system that automatically pulls the door shut when angled at 90° or less.

#### **ENERGY STAR®-qualified**

Reduces energy usage below federal energy standards by 15% or more, for a high-efficiency design that can help lower utility bills.