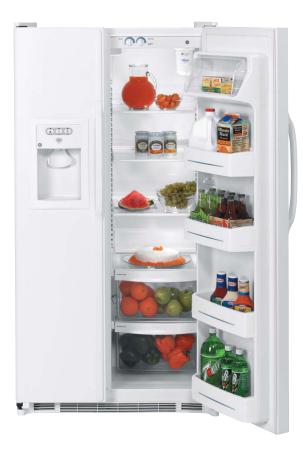

# Feature Gallery: Side-by-Sides

#### ClimateKeeper2™ System

Keeps foods fresh longer, while protecting ice from odor transfer, with its unique dual-evaporator system.

#### Only GE has it!

Upfront digital controls with temperature readout

Are precise and easy to use.

#### TurboCool™ feature

Quickly cools the refrigerator after frequent door openings or when hot items are placed inside.

#### SmartWater™ filtration system

Delivers clean, great-tasting water and ice through the LightTouch! dispenser.

#### In-the-door beverage rack

Conveniently located inside the refrigerator door to increase flexibility and free up valuable shelf space.

#### Adjustable ClearLook™ bins

Hold gallon-size containers with style and ease.

### Slide-out, spillproof glass shelves

Simplify loading, unloading and cleaning.