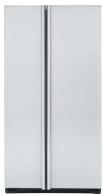

#### PSB42LSR

#### GE Profile Arctica® 25.2 cu. ft. Refrigerator

- 42" built-in configuration
   ClimateKeeper™ system
   Electronic dispenser with digital temperature display
- Soft-touch dispenser with child lock and door alarm
   SmartWater™ Plus filtration system
   FrostGuard™ technology
   Quick Ice™ feature

PSB42LSRBV