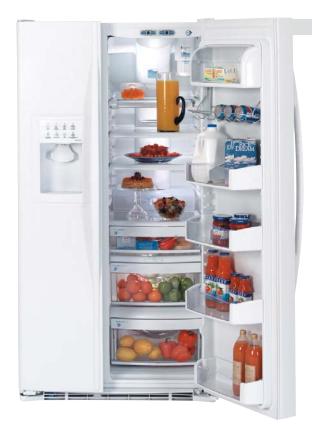

#### PSS29NHP

#### GE Profile Arctica 28.7 cu. ft. Refrigerator

- Refreshment Center
- ClimateKeeper system
- Clirriatekeeper system
   CustomCool technology with full-extension drawer
   Upfront electronic touch temperature controls with digital temperature display
   Integrated Ice system
   LightTouch! tall dispenser with child lock and door alarm
- Contoured doors

PSS29NHPBB