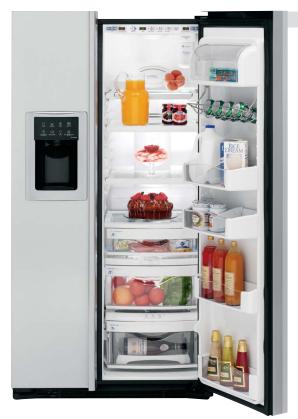

# Feature Gallery: Side-by-Sides

#### ClimateKeeper2™ System

Keeps foods fresh longer, while protecting ice from odor transfer, with its unique dual-evaporator system.

#### Only GE has it!

Upfront digital controls with temperature readout

Are precise and easy to use.

#### TurboCool™ feature

Quickly cools the refrigerator after frequent door openings or when hot items are placed inside.

#### SmartWater™ filtration system

Delivers clean, great-tasting water and ice through the LightTouch! dispenser.

#### In-the-door beverage rack

Conveniently located inside the refrigerator door to increase flexibility and free up valuable shelf space.

#### Adjustable ClearLook™ bins

Hold gallon-size containers with style and ease.

### Slide-out, spillproof glass shelves

Simplify loading, unloading and cleaning.