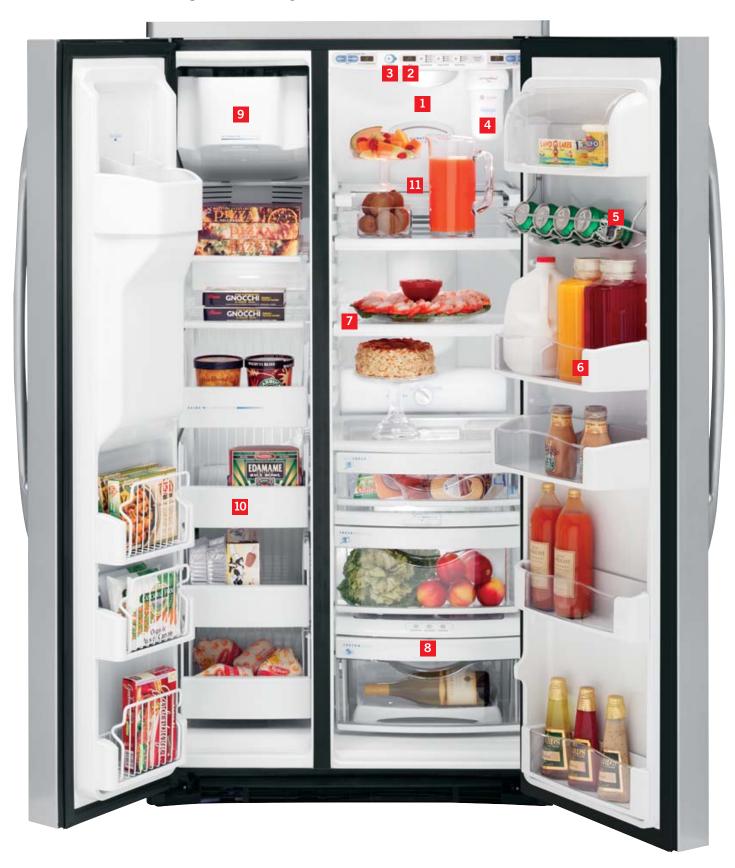

# Feature Gallery: Built-In Side-by-Sides

#### Overhead evaporator system

Provides additional freezer space, eliminates shared air and reduces defrosting. Access panel easily lifts out of the way for convenient replacement of the water filter.

#### ClimateKeeper™ System

Combines electronic touch controls, multiple electronic sensors and a multiflow air system to keep temperatures consistent and help preserve foods.

#### Digital temperature controls

Located on the dispenser to provide easy-access, electronic accuracy in controlling fresh food and freezer compartment temperatures.

#### Soft-touch dispenser

Dispenses water and ice with gentle pressure, complete with safety and convenience features such as a child lock and door alarm, filter replacement indicator light and Quicklce™ system.

#### SmartWater™ Plus filtration

Ensures access to clear, better-tasting water and ice with filter change indicator light and simple-to-install Twist and Lock design.

#### Spillproof glass shelves

Contains spills to keep cleanup to a minimum.

#### ClearLook™ door bins

Holds beverages and condiments securely and stylishly.

# Adjustable humidity vegetable/ fruit crispers

Customizes the storage environment to keep fruits and vegetables at their best.

#### Secure-close door system

Engineered with an advanced hinge system that automatically pulls the door shut when angled at 90° or less.

#### **ENERGY STAR®-qualified**

Reduces energy usage below federal energy standards by 15% or more, for a high-efficiency design that can help lower utility bills.