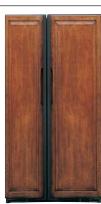

#### Make an impressive design statement, without standing out.

Built-in refrigerators with installed trim accept acrylic panels in white or black which can be ordered from GE. To achieve a custom look, you can order 1/4" or 3/4" wood panels from your cabinetmaker. You'll discover all kinds of ways to enhance your kitchen. Our trimless unit, which comes in stainless steel, simply slides into the space between cabinets. It instantly looks built-in with nothing to attach or build.

**PSB42LSRBV**Stainless steel with full-length visor handles

**PSB42LGRWV**White dispenser model shown with optional white acrylic panels

**PSB42LGRBV**Black dispenser model shown with optional black acrylic panels

**PSB42LGRWV**White dispenser model shown with optional 1/4" custom wood panels

Black dispenser model shown with optional 1/4" custom wood panels

PSB42LGRWV White dispenser model shown with optional 3/4" custom wood panels

**PSB42LGRBV**Black dispenser model shown with optional 3/4" custom wood panels