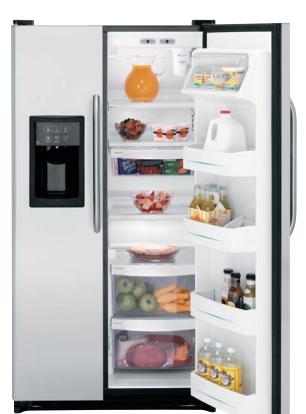

#### **GSS25JEP**

GE 25.0 cu. ft. Refrigerator

- Upfront electronic temperature controls
- Adjustable spillproof glass shelves
  LightTouch! tall dispenser
- Sealed vegetable/fruit crisper
- Adjustable temperature deli drawer
  Adjustable gallon door bins
- FrostGuard technology

**GSS22JEP** (not shown)

Similar to the GSS25JEP with 22.0 cu. ft. capacity

GSS22JEPWW GSS22JEPCC