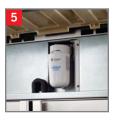

#### Overhead evaporator system

Provides additional freezer space, eliminates shared air and reduces defrosting. Access panel easily lifts out of the way for convenient replacement of the water filter.