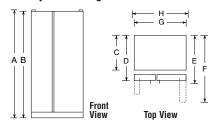

## GE Profile™ Built-In Side-by-Side Refrigerators

|                                            | GE Profile                  |                                         |
|--------------------------------------------|-----------------------------|-----------------------------------------|
|                                            | PSB42LSR                    | PSB42LGR                                |
| Stainless steel model                      | •                           | T OB TEEGIT                             |
| Capacity                                   |                             |                                         |
| Total (cu. ft.)                            | 25.2                        | 25.2                                    |
| Fresh food (cu. ft.)                       | 15.6                        | 15.6                                    |
| Freezer (cu. ft.)                          | 9.6                         | 9.6                                     |
| Shelf area (sq. ft.)                       | 23.36                       | 23.36                                   |
| Fresh Food Features                        |                             |                                         |
| ClimateKeeper™ system                      | •                           | •                                       |
| Multiflow air system                       | •                           | •                                       |
| Upfront electronic digital display         | •                           | •                                       |
| Electronic touch temp. controls            | Dispenser                   | Dispenser                               |
| Electronic sensors                         | •                           | •                                       |
| SmartWater™ filtration system              | Plus                        | Plus                                    |
| SoftTouch dispenser                        |                             | Crushed Ice, Cubes, Water               |
| Light                                      | •                           | •                                       |
| Door alarm                                 | •                           | •                                       |
| Quick Ice™ feature                         | •                           | •                                       |
| Water filter indicator light               | •                           | •                                       |
| Cabinet shelves                            | 4 Glass                     | 4 Glass                                 |
| Adjustable                                 | 3                           | 3                                       |
| Spillproof                                 | 4                           | 4                                       |
| Deli pan                                   | Clear                       | Clear                                   |
| Vegetable/fruit crispers                   | 2 Adj. Humidity             | 2 Adj. Humidity                         |
| ClearLook™ door bins                       | 4 (3 Adj.)                  | 4 (3 Adj.)                              |
| Dairy compartment                          | •                           | •                                       |
| Interior light system                      | Dual-level                  | Dual-level                              |
| Quiet Design                               | Premium                     | Premium                                 |
| NeverClean™ condenser                      | •                           | •                                       |
| ENERGY STAR®                               | •                           | •                                       |
| Freezer Features                           |                             |                                         |
| FrostGuard <sup>TM</sup> technology        | •                           | •                                       |
| Factory-installed automatic icemaker & bin | •                           | •                                       |
| Wire slide-out baskets                     | 2                           | 2                                       |
| Wire cabinet shelves                       | 4                           | 4                                       |
| Fixed door bins                            | 3                           | 3                                       |
| Interior light                             | Dual                        | Dual                                    |
| Exterior                                   |                             |                                         |
| Color(s) available*                        | BV                          | WV, BV                                  |
| CustomStyle configuration                  | Trimless                    | Installed Trim                          |
| Door handles                               | Stainless-look, full-length | Stainless-look, full-length             |
| Door hinge                                 | Hydraulic damper design     | Hydraulic damper design                 |
| Adjustable rollers                         | Front                       | Front                                   |
| Weights & Dimensions                       |                             |                                         |
| Height to top of hinge (in.) A             | 83-29/32                    | 83-29/32                                |
| Case depth with door handle (in.) B        | 26-29/32                    | 26-29/32                                |
| Width (in.) C                              | 42                          | 42                                      |
| Approx. shipping weight (lbs.)             | 627                         | 627                                     |
| Power/Rating                               | 120V, 60Hz, 15Amps          | 120V, 60Hz, 15Amps                      |
| Accessories                                | 21, 221.2, 121.31100        | , ,,,,,,,,,,,,,,,,,,,,,,,,,,,,,,,,,,,,, |
| Black acrylic panels                       | N/A                         | PSPK42RBB                               |
| White acrylic panels                       | N/A                         | PSPK42RWW                               |
| *Color(s) available: WV = White dispense   |                             |                                         |

#### **Built-In Refrigerators**

Total volume and shelf area are calculated by the Association of Home Appliance Manufacturers' standards.