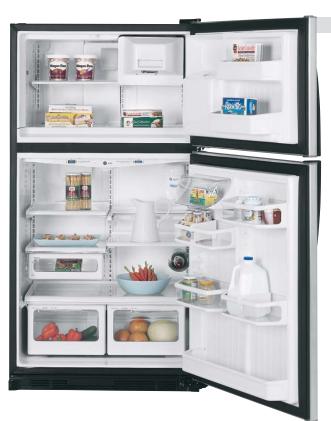

new ClimateKeeper  $\mathbf{2}^{\mathtt{m}}$  dual-evaporator system which carefully controls

humidity to keep foods fresh days longer. The stylish exterior makes

a dramatic statement, and the multilevel interior makes versatile use of every inch of storage space. In the freshfood compartment, slide-out shelves simplify loading and unloading. In the freezer compartment, the ice system is uniquely designed to allow more room for more food. In addition to innovative storage features, both compartments offer a range of cooling capabilities for the ultimate in flexibility and performance.

# Feature Gallery: Built-In Side-by-Sides

#### Overhead evaporator system

Provides additional freezer space, eliminates shared air and reduces defrosting. Access panel easily lifts out of the way for convenient replacement of the water filter.

#### ClimateKeeper™ System

Combines electronic touch controls, multiple electronic sensors and a multiflow air system to keep temperatures consistent and help preserve foods.

#### Digital temperature controls

Located on the dispenser to provide easy-access, electronic accuracy in controlling fresh food and freezer compartment temperatures.

#### Soft-touch dispenser

Dispenses water and ice with gentle pressure, complete with safety and convenience features such as a child lock and door alarm, filter replacement indicator light and Quicklce™ system.

#### SmartWater™ Plus filtration

Ensures access to clear, better-tasting water and ice with filter change indicator light and simple-to-install Twist and Lock design.

#### Spillproof glass shelves

Contains spills to keep cleanup to a minimum.

#### ClearLook™ door bins

Holds beverages and condiments securely and stylishly.

# Adjustable humidity vegetable/ fruit crispers

Customizes the storage environment to keep fruits and vegetables at their best.

#### Secure-close door system

Engineered with an advanced hinge system that automatically pulls the door shut when angled at 90° or less.

#### **ENERGY STAR®-qualified**

Reduces energy usage below federal energy standards by 15% or more, for a high-efficiency design that can help lower utility bills.