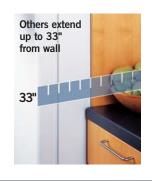

### GE Profile Arctica® and GE CustomStyle™ Side-by-Sides

#### An impressive design statement, without standing out.

For a built-in look, without the built-in expense, here's a fitting solution. A GE Profile CustomStyle refrigerator makes the most of your kitchen space by blending in almost seamlessly with surrounding cabinetry. It gives you the style you want and features you need, without the cost and inconvenience of remodeling. For a sleek, modern appearance, choose stainless or acrylic panels. Or, achieve a custom look with cabinet-matching wood panels. Whatever style you prefer, you'll find a CustomStyle refrigerator that works beautifully with your decor and budget.