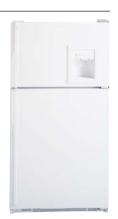

#### PSB42LGR

#### GE Profile Arctica® 25.2 cu. ft. Refrigerator

- 42" built-in configuration
  ClimateKeeper™ system
  Electronic dispenser with digital temperature display
- Soft-touch dispenser with child lock and door alarm
   SmartWater™ Plus filtration system
   FrostGuard™ technology
   Quick Ice™ feature

PSB42LGRWV

PSB42LGRBV

Stainless steel White