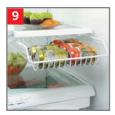

# Adjustable humidity vegetable/ fruit crispers

Customizes the storage environment to keep fruits and vegetables at their best.

#### Adjustable ClearLook™ crispers

Provide the ideal storage environment for fruits and vegetables, with humidity controls and transparent fronts.

#### Adjustable humidity crispers

Provide the ideal storage environment for fruits and vegetables.