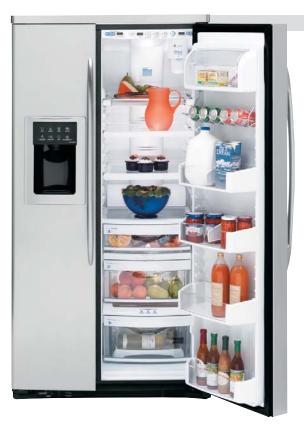

### Side-By-Side Refrigerators

#### PSW23PSR

#### GE Profile Arctica CustomStyle™ 22.6 cu. ft. Stainless-Wrapped Refrigerator

- ClimateKeeper 2<sup>™</sup> system
   CustomCool<sup>™</sup> technology with full-extension drawer
- Upfront electronic touch temperature controls with digital temperature display
- Integrated Ice™ system
   LightTouch! tall dispenser with child lock and door alarm
   Slide 'n Store™ full-extension freezer baskets
   FrostGuard™ technology

PSW23PSRSS