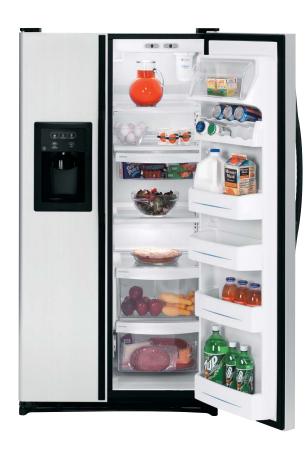

#### GSS25IFP

GE® 25.0 cu. ft. Refrigerator

- Upfront electronic temperature controls
- Adjustable glass shelves
   LightTouch! tall dispenser with SmartWater™ filtration
- Sealed vegetable/fruit crisper
- Sealed deli drawer
- Adjustable gallon door bins
   FrostGuard™ technology

GSS25IFPWW GSS25IFPCC GSS25IFPBB

**GSS22IFP** (not shown)

Similar to the GSS25IFP with 22.0 cu. ft. capacity

GSS22IFPWW GSS22IFPCC **GSS22IFPBB** 