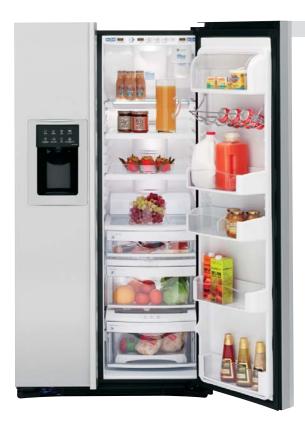

# Feature Gallery: Side-by-Sides

#### ClimateKeeper2™ System

Keeps foods fresh longer, while protecting ice from odor transfer, with its unique dual-evaporator system.

#### Only GE has it!

Upfront digital controls with temperature readout

Are precise and easy to use.

#### TurboCool™ feature

Quickly cools the refrigerator after frequent door openings or when hot items are placed inside.

#### SmartWater™ filtration system

Delivers clean, great-tasting water and ice through the LightTouch! dispenser.

#### In-the-door beverage rack

Conveniently located inside the refrigerator door to increase flexibility and free up valuable shelf space.

#### Adjustable ClearLook™ bins

Hold gallon-size containers with style and ease.

### Slide-out, spillproof glass shelves

Simplify loading, unloading and cleaning.