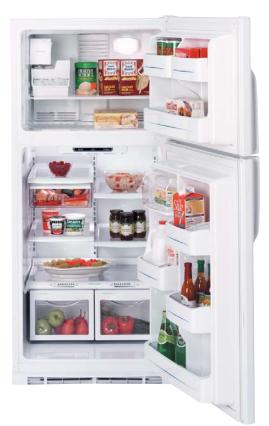

# Feature Gallery: Top-Freezers

#### Internal water dispenser

Provides chilled, great tasting filtered water on demand, from inside the refrigerator.

# Adjustable temperature deli drawer

Provides a convenient, temperature-controlled place for meats, cheeses and other favorite foods.

Slide-out, spillproof glass shelves

Simplify loading, unloading and cleaning.

# Electronic touch controls with digital temperature readout

Precise and easy to use. Take the guesswork out of selecting accurate temperatures.

#### ShelfSaver<sup>™</sup> beverage rack

Provides convenient storage for a 12-pack, two egg cartons or a 9"x 13" casserole dish.

# Adjustable ClearLook™ gallon door bins

Hold large containers with style and ease.

#### Adjustable humidity crispers

Provide the ideal storage environment for fruits and vegetables.

#### GE SmartWater™ and ice filtration

Delivers clean, fresh-tasting water through the internal water dispenser.

Only GE has it! FrostGuard™ technology

Defrosts only when needed, reducing freezer burn.