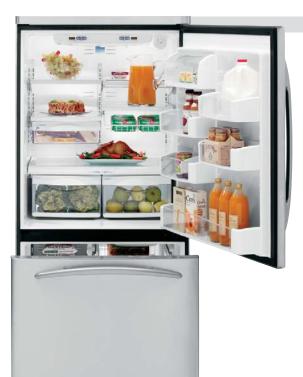

#### PSB42LGR

#### GE Profile Arctica® 25.2 cu. ft. Refrigerator

- 42" built-in configuration
  ClimateKeeper™ system
  Electronic dispenser with digital temperature display
- Soft-touch dispenser with child lock and door alarm
   SmartWater™ Plus filtration system
   FrostGuard™ technology
   Quick Ice™ feature