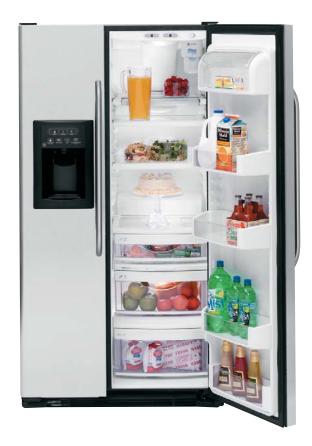

# Built-In Side-By-Side Refrigerators

#### PSB42LSR

#### GE Profile Arctica® 25.2 cu. ft. Refrigerator

- 42" built-in configuration
   ClimateKeeper™ system
   Electronic dispenser with digital temperature display
- Soft-touch dispenser with child lock and door alarm
   SmartWater™ Plus filtration system
   FrostGuard™ technology
   Quick Ice™ feature

PSB42LSRBV