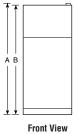

## GE Profile™ Built-In Side-by-Side Refrigerators

|                                            | GE Profile                  |                                         |
|--------------------------------------------|-----------------------------|-----------------------------------------|
|                                            | PSB42LSR                    | PSB42LGR                                |
| Stainless steel model                      | •                           | T OB TEEGIT                             |
| Capacity                                   |                             |                                         |
| Total (cu. ft.)                            | 25.2                        | 25.2                                    |
| Fresh food (cu. ft.)                       | 15.6                        | 15.6                                    |
| Freezer (cu. ft.)                          | 9.6                         | 9.6                                     |
| Shelf area (sq. ft.)                       | 23.36                       | 23.36                                   |
| Fresh Food Features                        |                             |                                         |
| ClimateKeeper™ system                      | •                           | •                                       |
| Multiflow air system                       | •                           | •                                       |
| Upfront electronic digital display         | •                           | •                                       |
| Electronic touch temp. controls            | Dispenser                   | Dispenser                               |
| Electronic sensors                         | •                           | •                                       |
| SmartWater™ filtration system              | Plus                        | Plus                                    |
| SoftTouch dispenser                        |                             | Crushed Ice, Cubes, Water               |
| Light                                      | •                           | •                                       |
| Door alarm                                 | •                           | •                                       |
| Quick Ice™ feature                         | •                           | •                                       |
| Water filter indicator light               | •                           | •                                       |
| Cabinet shelves                            | 4 Glass                     | 4 Glass                                 |
| Adjustable                                 | 3                           | 3                                       |
| Spillproof                                 | 4                           | 4                                       |
| Deli pan                                   | Clear                       | Clear                                   |
| Vegetable/fruit crispers                   | 2 Adj. Humidity             | 2 Adj. Humidity                         |
| ClearLook™ door bins                       | 4 (3 Adj.)                  | 4 (3 Adj.)                              |
| Dairy compartment                          | •                           | •                                       |
| Interior light system                      | Dual-level                  | Dual-level                              |
| Quiet Design                               | Premium                     | Premium                                 |
| NeverClean™ condenser                      | •                           | •                                       |
| ENERGY STAR®                               | •                           | •                                       |
| Freezer Features                           |                             |                                         |
| FrostGuard <sup>TM</sup> technology        | •                           | •                                       |
| Factory-installed automatic icemaker & bin | •                           | •                                       |
| Wire slide-out baskets                     | 2                           | 2                                       |
| Wire cabinet shelves                       | 4                           | 4                                       |
| Fixed door bins                            | 3                           | 3                                       |
| Interior light                             | Dual                        | Dual                                    |
| Exterior                                   |                             |                                         |
| Color(s) available*                        | BV                          | WV, BV                                  |
| CustomStyle configuration                  | Trimless                    | Installed Trim                          |
| Door handles                               | Stainless-look, full-length | Stainless-look, full-length             |
| Door hinge                                 | Hydraulic damper design     | Hydraulic damper design                 |
| Adjustable rollers                         | Front                       | Front                                   |
| Weights & Dimensions                       |                             |                                         |
| Height to top of hinge (in.) A             | 83-29/32                    | 83-29/32                                |
| Case depth with door handle (in.) B        | 26-29/32                    | 26-29/32                                |
| Width (in.) C                              | 42                          | 42                                      |
| Approx. shipping weight (lbs.)             | 627                         | 627                                     |
| Power/Rating                               | 120V, 60Hz, 15Amps          | 120V, 60Hz, 15Amps                      |
| Accessories                                | 21, 221.2, 121.31100        | , ,,,,,,,,,,,,,,,,,,,,,,,,,,,,,,,,,,,,, |
| Black acrylic panels                       | N/A                         | PSPK42RBB                               |
| White acrylic panels                       | N/A                         | PSPK42RWW                               |
| *Color(s) available: WV = White dispense   |                             |                                         |