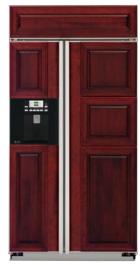

#### PSB42LGR

#### GE Profile Arctica® 25.2 cu. ft. Refrigerator

- 42" built-in configuration
  ClimateKeeper™ system
  Electronic dispenser with digital temperature display
- Soft-touch dispenser with child lock and door alarm
   SmartWater™ Plus filtration system
   FrostGuard™ technology
   Quick Ice™ feature

PSB42LGRWV

PSB42LGRBV

Stainless steel White