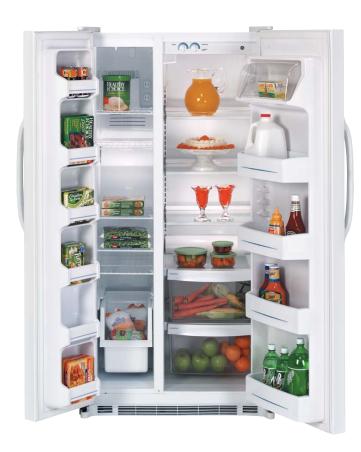

# Feature Gallery: Top-Freezers

#### Internal water dispenser

Provides chilled, great tasting filtered water on demand, from inside the refrigerator.

# Adjustable temperature deli drawer

Provides a convenient, temperature-controlled place for meats, cheeses and other favorite foods.

Slide-out, spillproof glass shelves

Simplify loading, unloading and cleaning.

#### Only GE has it!

# Electronic touch controls with digital temperature readout

Precise and easy to use. Take the guesswork out of selecting accurate temperatures.

#### ShelfSaver<sup>™</sup> beverage rack

Provides convenient storage for a 12-pack, two egg cartons or a 9"x 13" casserole dish.

# Adjustable ClearLook™ gallon door bins

Hold large containers with style and ease.

#### Adjustable humidity crispers

Provide the ideal storage environment for fruits and vegetables.

#### GE SmartWater™ and ice filtration

Delivers clean, fresh-tasting water through the internal water dispenser.

Only GE has it! FrostGuard™ technology

Defrosts only when needed, reducing freezer burn.