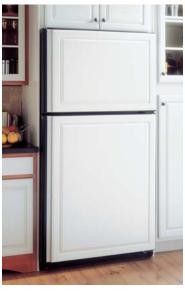

#### Make an impressive design statement, without standing out.

Built-in refrigerators with installed trim accept acrylic panels in white or black which can be ordered from GE. To achieve a custom look, you can order 1/4" or 3/4" wood panels from your cabinetmaker. You'll discover all kinds of ways to enhance your kitchen. Our trimless unit, which comes in stainless steel, simply slides into the space between cabinets. It instantly looks built-in with nothing to attach or build.