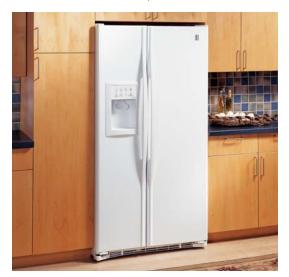

#### GE Profile Arctica® 25.2 cu. ft. Refrigerator

- 42" built-in configuration
   ClimateKeeper™ system
   Electronic dispenser with digital temperature display
- Soft-touch dispenser with child lock and door alarm
   SmartWater™ Plus filtration system
   FrostGuard™ technology
   Quick Ice™ feature

PSB42LGRWV

PSB42LGRBV

Stainless steel White