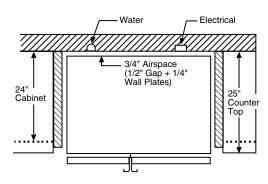

<sup>\*\*</sup>Color(s) available: WV = White dispenser and visor handles, BV = Black dispenser and visor handles.

If installed against a wall, allow clearance of 4" on freezer side to remove bin. Clearance required to remove fresh food full size pan without disassembling is 4".