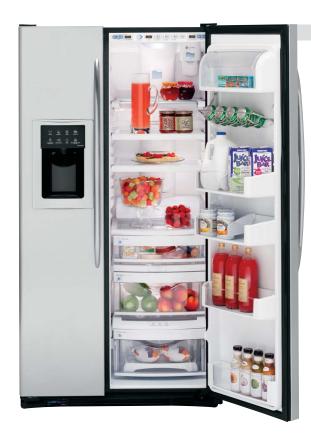

# Built-In Side-By-Side Refrigerators

#### PSB42LSR

#### GE Profile Arctica® 25.2 cu. ft. Refrigerator

- 42" built-in configuration
   ClimateKeeper™ system
   Electronic dispenser with digital temperature display
- Soft-touch dispenser with child lock and door alarm
   SmartWater™ Plus filtration system
   FrostGuard™ technology
   Quick Ice™ feature

PSB42LSRBV