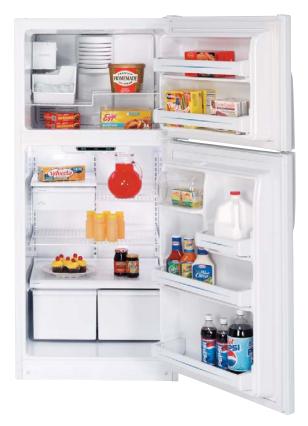

# Feature Gallery: Top-Freezers

#### Internal water dispenser

Provides chilled, great tasting filtered water on demand, from inside the refrigerator.

# Adjustable temperature deli drawer

Provides a convenient, temperature-controlled place for meats, cheeses and other favorite foods.

Slide-out, spillproof glass shelves

Simplify loading, unloading and cleaning.

# Electronic touch controls with digital temperature readout

Precise and easy to use. Take the guesswork out of selecting accurate temperatures.

#### ShelfSaver<sup>™</sup> beverage rack

Provides convenient storage for a 12-pack, two egg cartons or a 9"x 13" casserole dish.

# Adjustable ClearLook™ gallon door bins

Hold large containers with style and ease.

#### Adjustable humidity crispers

Provide the ideal storage environment for fruits and vegetables.

#### GE SmartWater™ and ice filtration

Delivers clean, fresh-tasting water through the internal water dispenser.

Only GE has it! FrostGuard™ technology

Defrosts only when needed, reducing freezer burn.