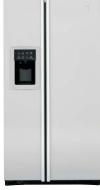

#### PSB42LSR

#### GE Profile Arctica® 25.2 cu. ft. Refrigerator

- 42" built-in configuration
   ClimateKeeper™ system
   Electronic dispenser with digital temperature display
- Soft-touch dispenser with child lock and door alarm
   SmartWater™ Plus filtration system
   FrostGuard™ technology
   Quick Ice™ feature

PSB42LSRBV