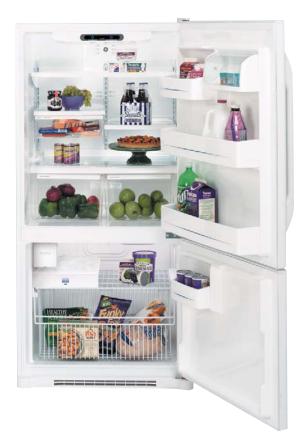

#### GE Profile Arctica® 25.2 cu. ft. Refrigerator

- 42" built-in configuration
   ClimateKeeper™ system
   Electronic dispenser with digital temperature display
- Soft-touch dispenser with child lock and door alarm
   SmartWater™ Plus filtration system
   FrostGuard™ technology
   Quick Ice™ feature

PSB42LSRBV