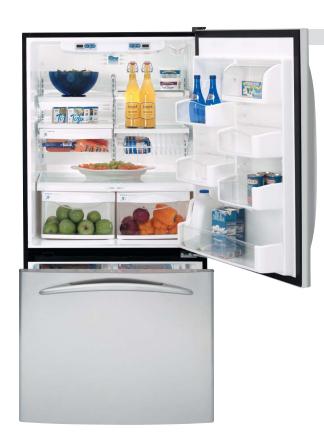

# **GE Profile**<sup>™</sup> and GE<sup>®</sup> Refrigerators

The Ultimate in Refrigeration.™

Rethought. Reinvented. Revolutionized.

The Ultimate in Refrigeration.™

GE Profile Arctica® has the freshest ideas in refrigeration, including the

new ClimateKeeper  $\mathbf{2}^{\mathtt{m}}$  dual-evaporator system which carefully controls

humidity to keep foods fresh days longer. The stylish exterior makes

a dramatic statement, and the multilevel interior makes versatile use of every inch of storage space. In the freshfood compartment, slide-out shelves simplify loading and unloading. In the freezer compartment, the ice system is uniquely designed to allow more room for more food. In addition to innovative storage features, both compartments offer a range of cooling capabilities for the ultimate in flexibility and performance.