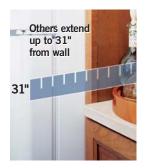

### GE Profile Arctica® and GE CustomStyle™ Side-by-Sides

#### An impressive design statement, without standing out.

For a built-in look, without the built-in expense, here's a fitting solution. A GE Profile CustomStyle refrigerator makes the most of your kitchen space by blending in almost seamlessly with surrounding cabinetry. It gives you the style you want and features you need, without the cost and inconvenience of remodeling. For a sleek, modern appearance, choose stainless or acrylic panels. Or, achieve a custom look with cabinet-matching wood panels. Whatever style you prefer, you'll find a CustomStyle refrigerator that works beautifully with your decor and budget.