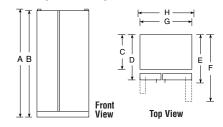

## GE Profile™ Built-In Side-by-Side Refrigerators

|                                            | GE Profile                  |                                         |
|--------------------------------------------|-----------------------------|-----------------------------------------|
|                                            | PSB42LSR                    | PSB42LGR                                |
| Stainless steel model                      | •                           | T OB TEEGIT                             |
| Capacity                                   |                             |                                         |
| Total (cu. ft.)                            | 25.2                        | 25.2                                    |
| Fresh food (cu. ft.)                       | 15.6                        | 15.6                                    |
| Freezer (cu. ft.)                          | 9.6                         | 9.6                                     |
| Shelf area (sq. ft.)                       | 23.36                       | 23.36                                   |
| Fresh Food Features                        |                             |                                         |
| ClimateKeeper™ system                      | •                           | •                                       |
| Multiflow air system                       | •                           | •                                       |
| Upfront electronic digital display         | •                           | •                                       |
| Electronic touch temp. controls            | Dispenser                   | Dispenser                               |
| Electronic sensors                         | •                           | •                                       |
| SmartWater™ filtration system              | Plus                        | Plus                                    |
| SoftTouch dispenser                        |                             | Crushed Ice, Cubes, Water               |
| Light                                      | •                           | •                                       |
| Door alarm                                 | •                           | •                                       |
| Quick Ice™ feature                         | •                           | •                                       |
| Water filter indicator light               | •                           | •                                       |
| Cabinet shelves                            | 4 Glass                     | 4 Glass                                 |
| Adjustable                                 | 3                           | 3                                       |
| Spillproof                                 | 4                           | 4                                       |
| Deli pan                                   | Clear                       | Clear                                   |
| Vegetable/fruit crispers                   | 2 Adj. Humidity             | 2 Adj. Humidity                         |
| ClearLook™ door bins                       | 4 (3 Adj.)                  | 4 (3 Adj.)                              |
| Dairy compartment                          | •                           | •                                       |
| Interior light system                      | Dual-level                  | Dual-level                              |
| Quiet Design                               | Premium                     | Premium                                 |
| NeverClean™ condenser                      | •                           | •                                       |
| ENERGY STAR®                               | •                           | •                                       |
| Freezer Features                           |                             |                                         |
| FrostGuard <sup>TM</sup> technology        | •                           | •                                       |
| Factory-installed automatic icemaker & bin | •                           | •                                       |
| Wire slide-out baskets                     | 2                           | 2                                       |
| Wire cabinet shelves                       | 4                           | 4                                       |
| Fixed door bins                            | 3                           | 3                                       |
| Interior light                             | Dual                        | Dual                                    |
| Exterior                                   |                             |                                         |
| Color(s) available*                        | BV                          | WV, BV                                  |
| CustomStyle configuration                  | Trimless                    | Installed Trim                          |
| Door handles                               | Stainless-look, full-length | Stainless-look, full-length             |
| Door hinge                                 | Hydraulic damper design     | Hydraulic damper design                 |
| Adjustable rollers                         | Front                       | Front                                   |
| Weights & Dimensions                       |                             |                                         |
| Height to top of hinge (in.) A             | 83-29/32                    | 83-29/32                                |
| Case depth with door handle (in.) B        | 26-29/32                    | 26-29/32                                |
| Width (in.) C                              | 42                          | 42                                      |
| Approx. shipping weight (lbs.)             | 627                         | 627                                     |
| Power/Rating                               | 120V, 60Hz, 15Amps          | 120V, 60Hz, 15Amps                      |
| Accessories                                | 21, 221.2, 121.31100        | , ,,,,,,,,,,,,,,,,,,,,,,,,,,,,,,,,,,,,, |
| Black acrylic panels                       | N/A                         | PSPK42RBB                               |
| White acrylic panels                       | N/A                         | PSPK42RWW                               |
| *Color(s) available: WV = White dispense   |                             |                                         |

<sup>\*\*</sup>Color(s) available: WV = White dispenser and visor handles, BV = Black dispenser and visor handles.

If installed against a wall, allow clearance of 4" on freezer side to remove bin. Clearance required to remove fresh food full size pan without disassembling is 4".