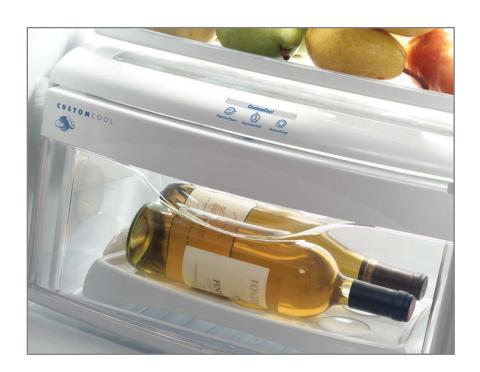

# Full-extension bin with CustomCool™ technology

Chills in minutes, thaws in hours and helps keep foods fresher, longer. For added convenience, it opens fully to allow easy access.

Limited lifetime warranty\* on slides. See written warranty for details.