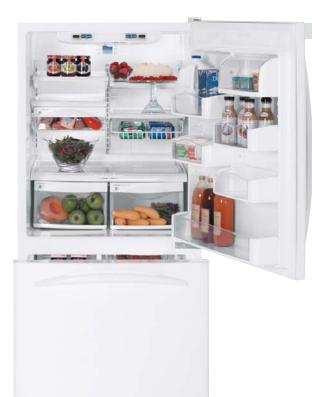

# Feature Gallery: Bottom-Freezers

Internal water dispenser

Provides chilled, great tasting filtered water on demand, from inside the refrigerator.

Slide-out, spillproof glass shelves

Simplify loading, unloading and cleaning.

# Adjustable temperature deli drawer

Provides a convenient, temperature-controlled place for meats, cheeses and other favorite foods.

#### Adjustable ClearLook™ crispers

Provide the ideal storage environment for fruits and vegetables, with humidity controls and transparent fronts.

#### Internal water dispenser

Provides chilled, great tasting filtered water on demand, from inside the refrigerator.

# Adjustable temperature deli drawer

Provides a convenient, temperature-controlled place for meats, cheeses and other favorite foods.

Slide-out, spillproof glass shelves

Simplify loading, unloading and cleaning.