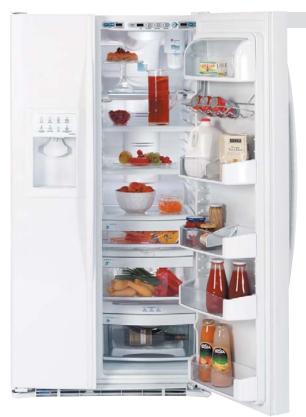

# **GE Profile**<sup>™</sup> and GE<sup>®</sup> Refrigerators

The Ultimate in Refrigeration.™

Rethought. Reinvented. Revolutionized.

The Ultimate in Refrigeration.™

GE Profile Arctica® has the freshest ideas in refrigeration, including the

new ClimateKeeper  $\mathbf{2}^{\mathtt{m}}$  dual-evaporator system which carefully controls

humidity to keep foods fresh days longer. The stylish exterior makes

a dramatic statement, and the multilevel interior makes versatile use of every inch of storage space. In the freshfood compartment, slide-out shelves simplify loading and unloading. In the freezer compartment, the ice system is uniquely designed to allow more room for more food. In addition to innovative storage features, both compartments offer a range of cooling capabilities for the ultimate in flexibility and performance.