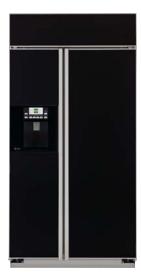

#### PSB42LGR

#### GE Profile Arctica® 25.2 cu. ft. Refrigerator

- 42" built-in configuration
  ClimateKeeper™ system
  Electronic dispenser with digital temperature display
- Soft-touch dispenser with child lock and door alarm
   SmartWater™ Plus filtration system
   FrostGuard™ technology
   Quick Ice™ feature

PSB42LGRWV

PSB42LGRBV

Stainless steel White