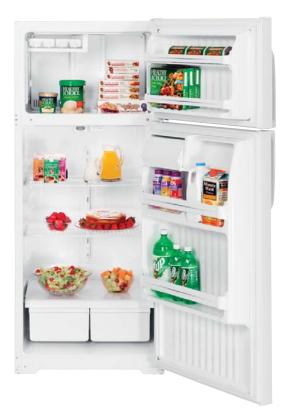

#### GTS22WCP

GE® 21.7 cu. ft. Refrigerator

- Adjustable slide-out, spillproof lift-off glass shelves
- Upfront illuminated slimline temperature controls
- Factory-installed automatic icemaker
- Adjustable humidity vegetable/fruit crispers
- Spillproof freezer floorAdjustable gallon door bins
- Pivot-out pan removal system (GTS22WCP only)

GTS18WCP (not shown)

GTS22WCPBB

Similar to the GTS22WCP with 17.9 cu. ft. capacity

GTS18WCPWW GTS18WCPCC