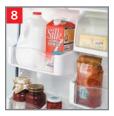

#### ClearLook™ door bins

Holds beverages and condiments securely and stylishly.

#### Adjustable ClearLook™ bins

Hold gallon-size containers with style and ease.

#### ClearLook™ gallon door bins

Hold gallon-size containers with style and ease.