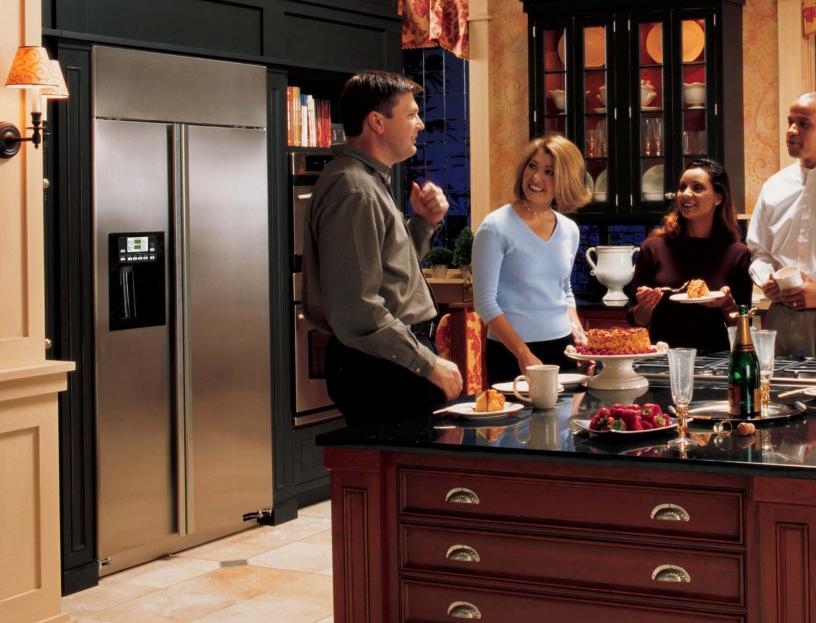

# **GE Profile**<sup>™</sup> and GE<sup>®</sup> Refrigerators

The Ultimate in Refrigeration.™

Rethought. Reinvented. Revolutionized.

The Ultimate in Refrigeration.™

GE Profile Arctica® has the freshest ideas in refrigeration, including the

new ClimateKeeper  $\mathbf{2}^{\mathtt{m}}$  dual-evaporator system which carefully controls

humidity to keep foods fresh days longer. The stylish exterior makes

a dramatic statement, and the multilevel interior makes versatile use of every inch of storage space. In the freshfood compartment, slide-out shelves simplify loading and unloading. In the freezer compartment, the ice system is uniquely designed to allow more room for more food. In addition to innovative storage features, both compartments offer a range of cooling capabilities for the ultimate in flexibility and performance.