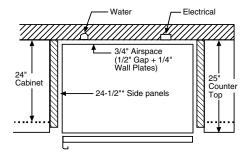

<sup>\*\*</sup>Color(s) available: WV = White dispenser and visor handles, BV = Black dispenser and visor handles.

If installed against a wall, allow clearance of 4" on freezer side to remove bin. Clearance required to remove fresh food full size pan without disassembling is 4".