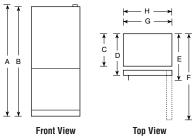

## GE Profile™ Built-In Side-by-Side Refrigerators

|                                            | GE Profile                  |                                         |
|--------------------------------------------|-----------------------------|-----------------------------------------|
|                                            | PSB42LSR                    | PSB42LGR                                |
| Stainless steel model                      | •                           | T OB TEEGIT                             |
| Capacity                                   |                             |                                         |
| Total (cu. ft.)                            | 25.2                        | 25.2                                    |
| Fresh food (cu. ft.)                       | 15.6                        | 15.6                                    |
| Freezer (cu. ft.)                          | 9.6                         | 9.6                                     |
| Shelf area (sq. ft.)                       | 23.36                       | 23.36                                   |
| Fresh Food Features                        |                             |                                         |
| ClimateKeeper™ system                      | •                           | •                                       |
| Multiflow air system                       | •                           | •                                       |
| Upfront electronic digital display         | •                           | •                                       |
| Electronic touch temp. controls            | Dispenser                   | Dispenser                               |
| Electronic sensors                         | •                           | •                                       |
| SmartWater™ filtration system              | Plus                        | Plus                                    |
| SoftTouch dispenser                        |                             | Crushed Ice, Cubes, Water               |
| Light                                      | •                           | •                                       |
| Door alarm                                 | •                           | •                                       |
| Quick Ice™ feature                         | •                           | •                                       |
| Water filter indicator light               | •                           | •                                       |
| Cabinet shelves                            | 4 Glass                     | 4 Glass                                 |
| Adjustable                                 | 3                           | 3                                       |
| Spillproof                                 | 4                           | 4                                       |
| Deli pan                                   | Clear                       | Clear                                   |
| Vegetable/fruit crispers                   | 2 Adj. Humidity             | 2 Adj. Humidity                         |
| ClearLook™ door bins                       | 4 (3 Adj.)                  | 4 (3 Adj.)                              |
| Dairy compartment                          | •                           | •                                       |
| Interior light system                      | Dual-level                  | Dual-level                              |
| Quiet Design                               | Premium                     | Premium                                 |
| NeverClean™ condenser                      | •                           | •                                       |
| ENERGY STAR®                               | •                           | •                                       |
| Freezer Features                           |                             |                                         |
| FrostGuard <sup>TM</sup> technology        | •                           | •                                       |
| Factory-installed automatic icemaker & bin | •                           | •                                       |
| Wire slide-out baskets                     | 2                           | 2                                       |
| Wire cabinet shelves                       | 4                           | 4                                       |
| Fixed door bins                            | 3                           | 3                                       |
| Interior light                             | Dual                        | Dual                                    |
| Exterior                                   |                             |                                         |
| Color(s) available*                        | BV                          | WV, BV                                  |
| CustomStyle configuration                  | Trimless                    | Installed Trim                          |
| Door handles                               | Stainless-look, full-length | Stainless-look, full-length             |
| Door hinge                                 | Hydraulic damper design     | Hydraulic damper design                 |
| Adjustable rollers                         | Front                       | Front                                   |
| Weights & Dimensions                       |                             |                                         |
| Height to top of hinge (in.) A             | 83-29/32                    | 83-29/32                                |
| Case depth with door handle (in.) B        | 26-29/32                    | 26-29/32                                |
| Width (in.) C                              | 42                          | 42                                      |
| Approx. shipping weight (lbs.)             | 627                         | 627                                     |
| Power/Rating                               | 120V, 60Hz, 15Amps          | 120V, 60Hz, 15Amps                      |
| Accessories                                | 21, 221.2, 121.31100        | , ,,,,,,,,,,,,,,,,,,,,,,,,,,,,,,,,,,,,, |
| Black acrylic panels                       | N/A                         | PSPK42RBB                               |
| White acrylic panels                       | N/A                         | PSPK42RWW                               |
| *Color(s) available: WV = White dispense   |                             |                                         |

<sup>\*\*</sup>Color(s) available: WV = White dispenser and visor handles, BV = Black dispenser and visor handles.

If installed against a wall, allow clearance of 4" on freezer side to remove bin. Clearance required to remove fresh food full size pan without disassembling is 4".