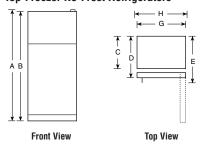

## GE Profile™ Built-In Side-by-Side Refrigerators

|                                            | GE Profile                  |                                         |
|--------------------------------------------|-----------------------------|-----------------------------------------|
|                                            | PSB42LSR                    | PSB42LGR                                |
| Stainless steel model                      | •                           | T OB TEEGIT                             |
| Capacity                                   |                             |                                         |
| Total (cu. ft.)                            | 25.2                        | 25.2                                    |
| Fresh food (cu. ft.)                       | 15.6                        | 15.6                                    |
| Freezer (cu. ft.)                          | 9.6                         | 9.6                                     |
| Shelf area (sq. ft.)                       | 23.36                       | 23.36                                   |
| Fresh Food Features                        |                             |                                         |
| ClimateKeeper™ system                      | •                           | •                                       |
| Multiflow air system                       | •                           | •                                       |
| Upfront electronic digital display         | •                           | •                                       |
| Electronic touch temp. controls            | Dispenser                   | Dispenser                               |
| Electronic sensors                         | •                           | •                                       |
| SmartWater™ filtration system              | Plus                        | Plus                                    |
| SoftTouch dispenser                        |                             | Crushed Ice, Cubes, Water               |
| Light                                      | •                           | •                                       |
| Door alarm                                 | •                           | •                                       |
| Quick Ice™ feature                         | •                           | •                                       |
| Water filter indicator light               | •                           | •                                       |
| Cabinet shelves                            | 4 Glass                     | 4 Glass                                 |
| Adjustable                                 | 3                           | 3                                       |
| Spillproof                                 | 4                           | 4                                       |
| Deli pan                                   | Clear                       | Clear                                   |
| Vegetable/fruit crispers                   | 2 Adj. Humidity             | 2 Adj. Humidity                         |
| ClearLook™ door bins                       | 4 (3 Adj.)                  | 4 (3 Adj.)                              |
| Dairy compartment                          | •                           | •                                       |
| Interior light system                      | Dual-level                  | Dual-level                              |
| Quiet Design                               | Premium                     | Premium                                 |
| NeverClean™ condenser                      | •                           | •                                       |
| ENERGY STAR®                               | •                           | •                                       |
| Freezer Features                           |                             |                                         |
| FrostGuard <sup>TM</sup> technology        | •                           | •                                       |
| Factory-installed automatic icemaker & bin | •                           | •                                       |
| Wire slide-out baskets                     | 2                           | 2                                       |
| Wire cabinet shelves                       | 4                           | 4                                       |
| Fixed door bins                            | 3                           | 3                                       |
| Interior light                             | Dual                        | Dual                                    |
| Exterior                                   |                             |                                         |
| Color(s) available*                        | BV                          | WV, BV                                  |
| CustomStyle configuration                  | Trimless                    | Installed Trim                          |
| Door handles                               | Stainless-look, full-length | Stainless-look, full-length             |
| Door hinge                                 | Hydraulic damper design     | Hydraulic damper design                 |
| Adjustable rollers                         | Front                       | Front                                   |
| Weights & Dimensions                       |                             |                                         |
| Height to top of hinge (in.) A             | 83-29/32                    | 83-29/32                                |
| Case depth with door handle (in.) B        | 26-29/32                    | 26-29/32                                |
| Width (in.) C                              | 42                          | 42                                      |
| Approx. shipping weight (lbs.)             | 627                         | 627                                     |
| Power/Rating                               | 120V, 60Hz, 15Amps          | 120V, 60Hz, 15Amps                      |
| Accessories                                | 21, 221.2, 121.31100        | , ,,,,,,,,,,,,,,,,,,,,,,,,,,,,,,,,,,,,, |
| Black acrylic panels                       | N/A                         | PSPK42RBB                               |
| White acrylic panels                       | N/A                         | PSPK42RWW                               |
| *Color(s) available: WV = White dispense   |                             |                                         |

<sup>\*\*</sup>Color(s) available: WV = White dispenser and visor handles, BV = Black dispenser and visor handles.

If installed against a wall, allow clearance of 4" on freezer side to remove bin. Clearance required to remove fresh food full size pan without disassembling is 4".