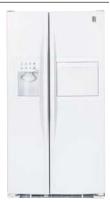

#### PSB42LGR

#### GE Profile Arctica® 25.2 cu. ft. Refrigerator

- 42" built-in configuration
  ClimateKeeper™ system
  Electronic dispenser with digital temperature display
- Soft-touch dispenser with child lock and door alarm
   SmartWater™ Plus filtration system
   FrostGuard™ technology
   Quick Ice™ feature

PSB42LGRWV

PSB42LGRBV

Stainless steel White