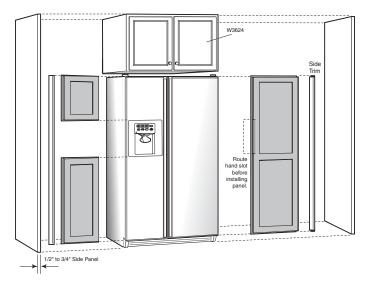

## GE Profile™ Built-In Side-by-Side Refrigerators

|                                            | GE Profile                  |                                         |
|--------------------------------------------|-----------------------------|-----------------------------------------|
|                                            | PSB42LSR                    | PSB42LGR                                |
| Stainless steel model                      | •                           | T OB TEEGIT                             |
| Capacity                                   |                             |                                         |
| Total (cu. ft.)                            | 25.2                        | 25.2                                    |
| Fresh food (cu. ft.)                       | 15.6                        | 15.6                                    |
| Freezer (cu. ft.)                          | 9.6                         | 9.6                                     |
| Shelf area (sq. ft.)                       | 23.36                       | 23.36                                   |
| Fresh Food Features                        |                             |                                         |
| ClimateKeeper™ system                      | •                           | •                                       |
| Multiflow air system                       | •                           | •                                       |
| Upfront electronic digital display         | •                           | •                                       |
| Electronic touch temp. controls            | Dispenser                   | Dispenser                               |
| Electronic sensors                         | •                           | •                                       |
| SmartWater™ filtration system              | Plus                        | Plus                                    |
| SoftTouch dispenser                        |                             | Crushed Ice, Cubes, Water               |
| Light                                      | •                           | •                                       |
| Door alarm                                 | •                           | •                                       |
| Quick Ice™ feature                         | •                           | •                                       |
| Water filter indicator light               | •                           | •                                       |
| Cabinet shelves                            | 4 Glass                     | 4 Glass                                 |
| Adjustable                                 | 3                           | 3                                       |
| Spillproof                                 | 4                           | 4                                       |
| Deli pan                                   | Clear                       | Clear                                   |
| Vegetable/fruit crispers                   | 2 Adj. Humidity             | 2 Adj. Humidity                         |
| ClearLook™ door bins                       | 4 (3 Adj.)                  | 4 (3 Adj.)                              |
| Dairy compartment                          | •                           | •                                       |
| Interior light system                      | Dual-level                  | Dual-level                              |
| Quiet Design                               | Premium                     | Premium                                 |
| NeverClean™ condenser                      | •                           | •                                       |
| ENERGY STAR®                               | •                           | •                                       |
| Freezer Features                           |                             |                                         |
| FrostGuard <sup>TM</sup> technology        | •                           | •                                       |
| Factory-installed automatic icemaker & bin | •                           | •                                       |
| Wire slide-out baskets                     | 2                           | 2                                       |
| Wire cabinet shelves                       | 4                           | 4                                       |
| Fixed door bins                            | 3                           | 3                                       |
| Interior light                             | Dual                        | Dual                                    |
| Exterior                                   |                             |                                         |
| Color(s) available*                        | BV                          | WV, BV                                  |
| CustomStyle configuration                  | Trimless                    | Installed Trim                          |
| Door handles                               | Stainless-look, full-length | Stainless-look, full-length             |
| Door hinge                                 | Hydraulic damper design     | Hydraulic damper design                 |
| Adjustable rollers                         | Front                       | Front                                   |
| Weights & Dimensions                       |                             |                                         |
| Height to top of hinge (in.) A             | 83-29/32                    | 83-29/32                                |
| Case depth with door handle (in.) B        | 26-29/32                    | 26-29/32                                |
| Width (in.) C                              | 42                          | 42                                      |
| Approx. shipping weight (lbs.)             | 627                         | 627                                     |
| Power/Rating                               | 120V, 60Hz, 15Amps          | 120V, 60Hz, 15Amps                      |
| Accessories                                | 21, 221.2, 121.31100        | , ,,,,,,,,,,,,,,,,,,,,,,,,,,,,,,,,,,,,, |
| Black acrylic panels                       | N/A                         | PSPK42RBB                               |
| White acrylic panels                       | N/A                         | PSPK42RWW                               |
| *Color(s) available: WV = White dispense   |                             |                                         |

<sup>\*\*</sup>Color(s) available: WV = White dispenser and visor handles, BV = Black dispenser and visor handles.

If installed against a wall, allow clearance of 4" on freezer side to remove bin. Clearance required to remove fresh food full size pan without disassembling is 4".