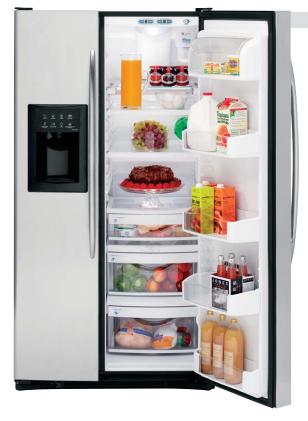

# **GE Profile**<sup>™</sup> and GE<sup>®</sup> Refrigerators

The Ultimate in Refrigeration.™

Rethought. Reinvented. Revolutionized.

The Ultimate in Refrigeration.™

GE Profile Arctica® has the freshest ideas in refrigeration, including the

new ClimateKeeper  $\mathbf{2}^{\mathtt{m}}$  dual-evaporator system which carefully controls

humidity to keep foods fresh days longer. The stylish exterior makes

a dramatic statement, and the multilevel interior makes versatile use of every inch of storage space. In the freshfood compartment, slide-out shelves simplify loading and unloading. In the freezer compartment, the ice system is uniquely designed to allow more room for more food. In addition to innovative storage features, both compartments offer a range of cooling capabilities for the ultimate in flexibility and performance.