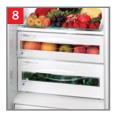

# Adjustable humidity vegetable/ fruit crispers

Customizes the storage environment to keep fruits and vegetables at their best.