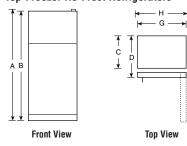

## GE Profile™ Built-In Side-by-Side Refrigerators

|                                            | GE Profile                  |                                         |
|--------------------------------------------|-----------------------------|-----------------------------------------|
|                                            | PSB42LSR                    | PSB42LGR                                |
| Stainless steel model                      | •                           | T OB TEEGIT                             |
| Capacity                                   |                             |                                         |
| Total (cu. ft.)                            | 25.2                        | 25.2                                    |
| Fresh food (cu. ft.)                       | 15.6                        | 15.6                                    |
| Freezer (cu. ft.)                          | 9.6                         | 9.6                                     |
| Shelf area (sq. ft.)                       | 23.36                       | 23.36                                   |
| Fresh Food Features                        |                             |                                         |
| ClimateKeeper™ system                      | •                           | •                                       |
| Multiflow air system                       | •                           | •                                       |
| Upfront electronic digital display         | •                           | •                                       |
| Electronic touch temp. controls            | Dispenser                   | Dispenser                               |
| Electronic sensors                         | •                           | •                                       |
| SmartWater™ filtration system              | Plus                        | Plus                                    |
| SoftTouch dispenser                        |                             | Crushed Ice, Cubes, Water               |
| Light                                      | •                           | •                                       |
| Door alarm                                 | •                           | •                                       |
| Quick Ice™ feature                         | •                           | •                                       |
| Water filter indicator light               | •                           | •                                       |
| Cabinet shelves                            | 4 Glass                     | 4 Glass                                 |
| Adjustable                                 | 3                           | 3                                       |
| Spillproof                                 | 4                           | 4                                       |
| Deli pan                                   | Clear                       | Clear                                   |
| Vegetable/fruit crispers                   | 2 Adj. Humidity             | 2 Adj. Humidity                         |
| ClearLook™ door bins                       | 4 (3 Adj.)                  | 4 (3 Adj.)                              |
| Dairy compartment                          | •                           | •                                       |
| Interior light system                      | Dual-level                  | Dual-level                              |
| Quiet Design                               | Premium                     | Premium                                 |
| NeverClean™ condenser                      | •                           | •                                       |
| ENERGY STAR®                               | •                           | •                                       |
| Freezer Features                           |                             |                                         |
| FrostGuard <sup>TM</sup> technology        | •                           | •                                       |
| Factory-installed automatic icemaker & bin | •                           | •                                       |
| Wire slide-out baskets                     | 2                           | 2                                       |
| Wire cabinet shelves                       | 4                           | 4                                       |
| Fixed door bins                            | 3                           | 3                                       |
| Interior light                             | Dual                        | Dual                                    |
| Exterior                                   |                             |                                         |
| Color(s) available*                        | BV                          | WV, BV                                  |
| CustomStyle configuration                  | Trimless                    | Installed Trim                          |
| Door handles                               | Stainless-look, full-length | Stainless-look, full-length             |
| Door hinge                                 | Hydraulic damper design     | Hydraulic damper design                 |
| Adjustable rollers                         | Front                       | Front                                   |
| Weights & Dimensions                       |                             |                                         |
| Height to top of hinge (in.) A             | 83-29/32                    | 83-29/32                                |
| Case depth with door handle (in.) B        | 26-29/32                    | 26-29/32                                |
| Width (in.) C                              | 42                          | 42                                      |
| Approx. shipping weight (lbs.)             | 627                         | 627                                     |
| Power/Rating                               | 120V, 60Hz, 15Amps          | 120V, 60Hz, 15Amps                      |
| Accessories                                | 21, 221.2, 121.31100        | , ,,,,,,,,,,,,,,,,,,,,,,,,,,,,,,,,,,,,, |
| Black acrylic panels                       | N/A                         | PSPK42RBB                               |
| White acrylic panels                       | N/A                         | PSPK42RWW                               |
| *Color(s) available: WV = White dispense   |                             |                                         |

<sup>\*\*</sup>Color(s) available: WV = White dispenser and visor handles, BV = Black dispenser and visor handles.

If installed against a wall, allow clearance of 4" on freezer side to remove bin. Clearance required to remove fresh food full size pan without disassembling is 4".