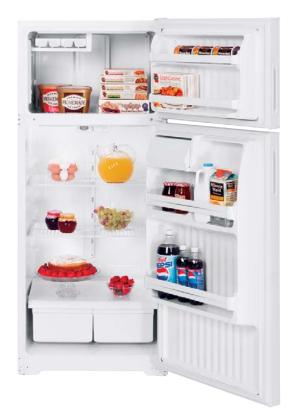

#### GTR18BBR

GE® 17.9 cu. ft. Refrigerator

- Upfront temperature controls
- Recessed handles
- Vegetable/fruit crispers
- Adjustable wire shelves
- Tall bottle door storage
  NeverClean™ condenser
- Deluxe quiet design

| GTR18BBRWV |
|------------|
| GTR18BBBCC |

GTR17BBR (not shown)

Similar to the GTR18BBR with 17.2 cu. ft. capacity

GTR17BBRWW GTR17BBRCC

GTR15BBR (not shown)

Similar to the GTR18BBR with 14.9 cu. ft. capacity