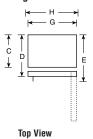

## GE Profile™ Built-In Side-by-Side Refrigerators

|                                            | GE Profile                  |                                         |
|--------------------------------------------|-----------------------------|-----------------------------------------|
|                                            | PSB42LSR                    | PSB42LGR                                |
| Stainless steel model                      | •                           | T OB TEEGIT                             |
| Capacity                                   |                             |                                         |
| Total (cu. ft.)                            | 25.2                        | 25.2                                    |
| Fresh food (cu. ft.)                       | 15.6                        | 15.6                                    |
| Freezer (cu. ft.)                          | 9.6                         | 9.6                                     |
| Shelf area (sq. ft.)                       | 23.36                       | 23.36                                   |
| Fresh Food Features                        |                             |                                         |
| ClimateKeeper™ system                      | •                           | •                                       |
| Multiflow air system                       | •                           | •                                       |
| Upfront electronic digital display         | •                           | •                                       |
| Electronic touch temp. controls            | Dispenser                   | Dispenser                               |
| Electronic sensors                         | •                           | •                                       |
| SmartWater™ filtration system              | Plus                        | Plus                                    |
| SoftTouch dispenser                        |                             | Crushed Ice, Cubes, Water               |
| Light                                      | •                           | •                                       |
| Door alarm                                 | •                           | •                                       |
| Quick Ice™ feature                         | •                           | •                                       |
| Water filter indicator light               | •                           | •                                       |
| Cabinet shelves                            | 4 Glass                     | 4 Glass                                 |
| Adjustable                                 | 3                           | 3                                       |
| Spillproof                                 | 4                           | 4                                       |
| Deli pan                                   | Clear                       | Clear                                   |
| Vegetable/fruit crispers                   | 2 Adj. Humidity             | 2 Adj. Humidity                         |
| ClearLook™ door bins                       | 4 (3 Adj.)                  | 4 (3 Adj.)                              |
| Dairy compartment                          | •                           | •                                       |
| Interior light system                      | Dual-level                  | Dual-level                              |
| Quiet Design                               | Premium                     | Premium                                 |
| NeverClean™ condenser                      | •                           | •                                       |
| ENERGY STAR®                               | •                           | •                                       |
| Freezer Features                           |                             |                                         |
| FrostGuard <sup>TM</sup> technology        | •                           | •                                       |
| Factory-installed automatic icemaker & bin | •                           | •                                       |
| Wire slide-out baskets                     | 2                           | 2                                       |
| Wire cabinet shelves                       | 4                           | 4                                       |
| Fixed door bins                            | 3                           | 3                                       |
| Interior light                             | Dual                        | Dual                                    |
| Exterior                                   |                             |                                         |
| Color(s) available*                        | BV                          | WV, BV                                  |
| CustomStyle configuration                  | Trimless                    | Installed Trim                          |
| Door handles                               | Stainless-look, full-length | Stainless-look, full-length             |
| Door hinge                                 | Hydraulic damper design     | Hydraulic damper design                 |
| Adjustable rollers                         | Front                       | Front                                   |
| Weights & Dimensions                       |                             |                                         |
| Height to top of hinge (in.) A             | 83-29/32                    | 83-29/32                                |
| Case depth with door handle (in.) B        | 26-29/32                    | 26-29/32                                |
| Width (in.) C                              | 42                          | 42                                      |
| Approx. shipping weight (lbs.)             | 627                         | 627                                     |
| Power/Rating                               | 120V, 60Hz, 15Amps          | 120V, 60Hz, 15Amps                      |
| Accessories                                | 21, 221.2, 121.31100        | , ,,,,,,,,,,,,,,,,,,,,,,,,,,,,,,,,,,,,, |
| Black acrylic panels                       | N/A                         | PSPK42RBB                               |
| White acrylic panels                       | N/A                         | PSPK42RWW                               |
| *Color(s) available: WV = White dispense   |                             |                                         |

<sup>\*\*</sup>Color(s) available: WV = White dispenser and visor handles, BV = Black dispenser and visor handles.

If installed against a wall, allow clearance of 4" on freezer side to remove bin. Clearance required to remove fresh food full size pan without disassembling is 4".