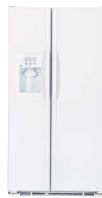

#### PSB42LGR

#### GE Profile Arctica® 25.2 cu. ft. Refrigerator

- 42" built-in configuration
  ClimateKeeper™ system
  Electronic dispenser with digital temperature display
- Soft-touch dispenser with child lock and door alarm
   SmartWater™ Plus filtration system
   FrostGuard™ technology
   Quick Ice™ feature

PSB42LGRWV

PSB42LGRBV

Stainless steel White