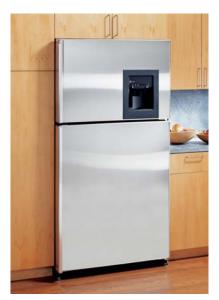

#### Make an impressive design statement, without standing out.

Built-in refrigerators with installed trim accept acrylic panels in white or black which can be ordered from GE. To achieve a custom look, you can order 1/4" or 3/4" wood panels from your cabinetmaker. You'll discover all kinds of ways to enhance your kitchen. Our trimless unit, which comes in stainless steel, simply slides into the space between cabinets. It instantly looks built-in with nothing to attach or build.