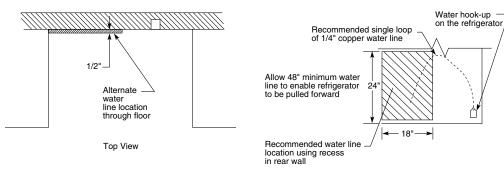

<sup>\*\*</sup>Color(s) available: WV = White dispenser and visor handles, BV = Black dispenser and visor handles.

If installed against a wall, allow clearance of 4" on freezer side to remove bin. Clearance required to remove fresh food full size pan without disassembling is 4".