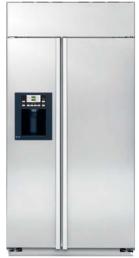

#### PSB42LSR

#### GE Profile Arctica® 25.2 cu. ft. Refrigerator

- 42" built-in configuration
   ClimateKeeper™ system
   Electronic dispenser with digital temperature display
- Soft-touch dispenser with child lock and door alarm
   SmartWater™ Plus filtration system
   FrostGuard™ technology
   Quick Ice™ feature

PSB42LSRBV