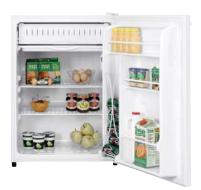

#### GMS10AAM

GE® 9.7 cu. ft. Manual Defrost Refrigerator

- Adjustable wire shelves
- Full-width vegetable/fruit crisper
- Tall bottle storage
- GMS10AAMWW