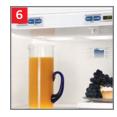

#### QuickSpace<sup>™</sup> shelf

Quickly slides out of the way to make room for tall items.

#### Tall LightTouch! dispenser

Accommodates tall glassware and dispenses water and ice at the slightest touch.