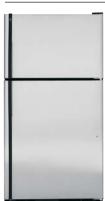

#### Non-Dispenser Model

GSC23LSR Stainless steel with tubular handles. Available in stainless or white and black as GSC23LGQ.

**GSC21KGR**Available in white or black.

**PSI23SCR**Stainless steel with full-length visor handles.