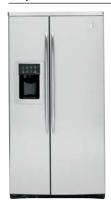

nothing to attach or build. (Available in stainless steel, white, bisque and black.)



# Installed-trim side-by-side models Dispenser Models



PSH23PGR Shown with optional black acrylic panels. Available in white, bisque or black.



**PSI23NGP**Shown with custom wood panels.
Available in white, bisque or black.

#### Model PSH23PGR is ENERGY STAR®-qualified.



**PSI23MGP**Shown with optional white acrylic panels. Available in white, bisque or black.



PSI23MGP Shown with custom wood panels. Available in white, bisque or black.

#### Non-Dispenser Models



PSI23NCP Shown with optional white acrylic panels. Available in white, bisque or black.



PSI23NCP Shown with custom wood panels. Available in white, bisque or black.

#### Trimless side-by-side models

#### **Dispenser Models**



PSW23PSR Stainless-wrapped with sculptured stainless steel handles.

Model PSW23PSR is ENERGY STAR®-qualified.



PSC23SHR Stainless steel with sculptured stainless steel handles.



**PSC23NHP**Available in white, bisque or black.



PSC23SGR Stainless steel with sculptured stainless steel handles.



PSC23NGP/ PSC23MGP Available in white, bisque or black.



PSH23PSR/PSI23SGR Stainless steel with full-length visor handles.

Model PSH23PSR is ENERGY STAR®-qualified.

#### Non-Dispenser Model



GSC23LSR Stainless steel with tubular handles. Available in stainless or white and black as GSC23LGQ.



**GSC21KGR**Available in white or black.



**PSI23SCR**Stainless steel with full-length visor handles.

### Side-By-Side Refrigerators



#### PSW23PSR

#### GE Profile Arctica CustomStyle™ 2