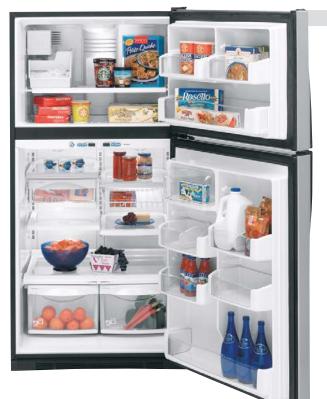

# **GE Profile**<sup>™</sup> and GE<sup>®</sup> Refrigerators

The Ultimate in Refrigeration.™

Rethought. Reinvented. Revolutionized.

The Ultimate in Refrigeration.™

GE Profile Arctica® has the freshest ideas in refrigeration, including the

new ClimateKeeper  $\mathbf{2}^{\mathtt{m}}$  dual-evaporator system which carefully controls

humidity to keep foods fresh days longer. The stylish exterior makes

a dramatic statement, and the multilevel interior makes versatile use of every inch of storage space. In the freshfood compartment, slide-out shelves simplify loading and unloading. In the freezer compartment, the ice system is uniquely designed to allow more room for more food. In addition to innovative storage features, both compartments offer a range of cooling capabilities for the ultimate in flexibility and performance.