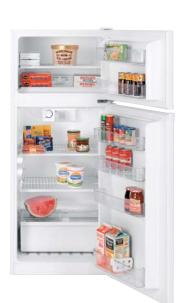

#### GTS12BBP

GE 11.9 cu. ft. Refrigerator

- Adjustable wire shelvesFull-width divided vegetable/fruit crisper
- Tall bottle door storage
- Fixed freezer door shelves
- Equipped for optional automatic icemaker
- Dairy compartment
- Rounded doors

GTS12BBPCC