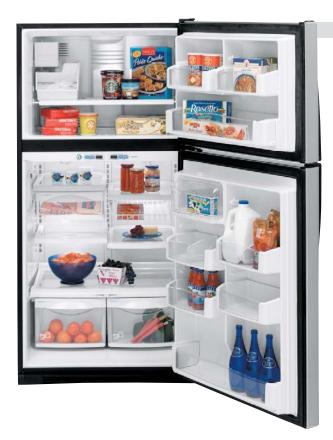

# **GE Profile**<sup>™</sup> and GE<sup>®</sup> Refrigerators

The Ultimate in Refrigeration.™

Rethought. Reinvented. Revolutionized.

The Ultimate in Refrigeration.™

GE Profile Arctica® has the freshest ideas in refrigeration, including the

new ClimateKeeper  $\mathbf{2}^{\mathtt{m}}$  dual-evaporator system which carefully controls

humidity to keep foods fresh days longer. The stylish exterior makes

a dramatic statement, and the multilevel interior makes versatile use of every inch of storage space. In the freshfood compartment, slide-out shelves simplify loading and unloading. In the freezer compartment, the ice system is uniquely designed to allow more room for more food. In addition to innovative storage features, both compartments offer a range of cooling capabilities for the ultimate in flexibility and performance.