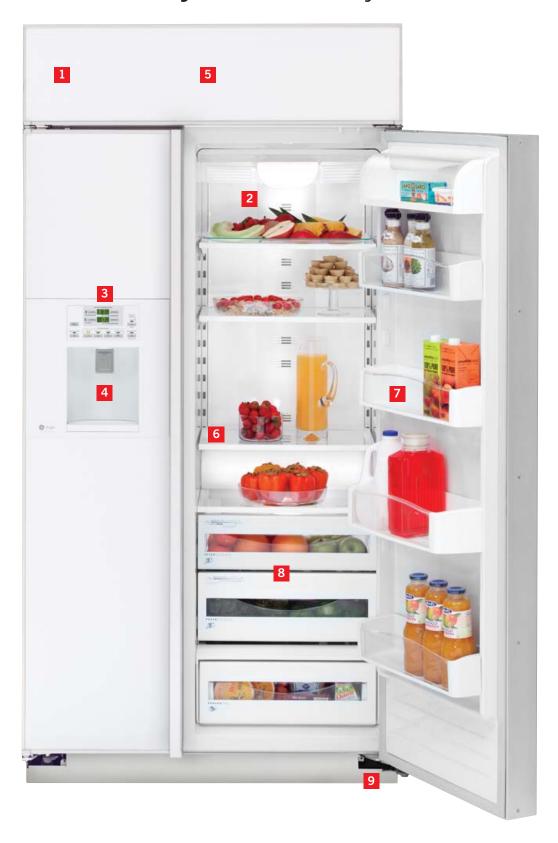

#### Overhead evaporator system

Provides additional freezer space, eliminates shared air and reduces defrosting. Access panel easily lifts out of the way for convenient replacement of the water filter.

#### ClimateKeeper™ System

Combines electronic touch controls, multiple electronic sensors and a multiflow air system to keep temperatures consistent and help preserve foods.

#### Digital temperature controls

Located on the dispenser to provide easy-access, electronic accuracy in controlling fresh food and freezer compartment temperatures.

#### Soft-touch dispenser

Dispenses water and ice with gentle pressure, complete with safety and convenience features such as a child lock and door alarm, filter replacement indicator light and Quicklce™ system.

#### SmartWater™ Plus filtration

Ensures access to clear, better-tasting water and ice with filter change indicator light and simple-to-install Twist and Lock design.

#### Spillproof glass shelves

Contains spills to keep cleanup to a minimum.

#### ClearLook™ door bins

Holds beverages and condiments securely and stylishly.

# Adjustable humidity vegetable/ fruit crispers

Customizes the storage environment to keep fruits and vegetables at their best.

#### Secure-close door system

Engineered with an advanced hinge system that automatically pulls the door shut when angled at 90° or less.