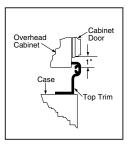

#### Make an impressive design statement, without standing out.

Built-in refrigerators with installed trim accept acrylic panels in white or black which can be ordered from GE. To achieve a custom look, you can order 1/4" or 3/4" wood panels from your cabinetmaker. You'll discover all kinds of ways to enhance your kitchen. Our trimless unit, which comes in stainless steel, simply slides into the space between cabinets. It instantly looks built-in with nothing to attach or build.

#### An impressive design statement, without standing out.

For a built-in look, without the built-in expense, here's a fitting solution. A GE Profile CustomStyle refrigerator makes the most of your kitchen space by blending in almost seamlessly with surrounding cabinetry. It gives you the style you want and features you need, without the cost and inconvenience of remodeling. For a sleek, modern appearance, choose stainless or acrylic panels. Or, achieve a custom look with cabinet-matching wood panels. Whatever style you prefer, you'll find a CustomStyle refrigerator that works beautifully with your decor and budget.

#### Installation made easy: simply slide in.

Trimless CustomStyle units install by simply sliding into—way into—the space between cabinets. They align with counters, instantly look built-in, with nothing to attach or build. (Available in stainless steel, white, bisque and black.)