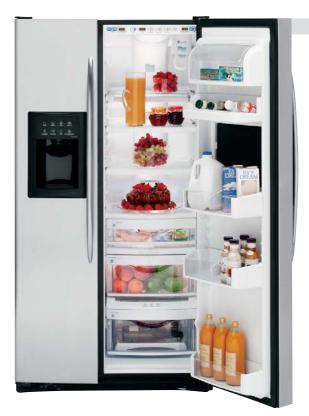

#### PSS29NGP

#### GE Profile Arctica® 28.6 cu. ft. Refrigerator

- CustomCool<sup>™</sup> technology with full-extension drawer
- ClimateKeeper™ system
   Upfront electronic touch temperature controls with digital temperature display
- Integrated Ice™ system
   LightTouch! tall dispenser with child lock and door alarm
- Contoured doors
- Slide 'n Store™ full-extension freezer baskets

PSS29NGPWW PSS29NGPCC PSS29NGPBB