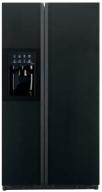

#### GE Profile Arctica® 25.2 cu. ft. Refrigerator

- 42" built-in configuration
  ClimateKeeper™ system
  Electronic dispenser with digital temperature display
- Soft-touch dispenser with child lock and door alarm
   SmartWater™ Plus filtration system
   FrostGuard™ technology
   Quick Ice™ feature

PSB42LGRWV

PSB42LGRBV

Stainless steel White