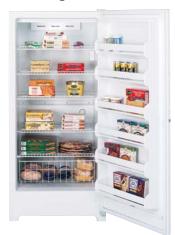

#### GE Frost-Free Upright Freezers

- Adjustable temperature control
- Slide-out bulk storage basket
- Interior light

- Lock
- · Limited food loss warranty
- Available in white only

#### FUF20DPWH

- 20.3 cu. ft. capacity
- 5 cabinet shelves (3 adj.)
- 6 door shelves (2 juice shelves)

#### FUF17DPWH

- 16.7 cu. ft. capacity
- 4 cabinet shelves (3 adj.)
- 5 door shelves (2 juice shelves)

#### FUF14DPWH

- 13.7 cu. ft. capacity
- 3 cabinet shelves (2 adj.)
- 5 door shelves (2 juice shelves)