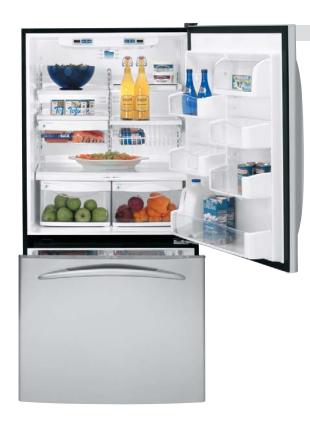

# Feature Gallery: Bottom-Freezers

Internal water dispenser

Provides chilled, great tasting filtered water on demand, from inside the refrigerator.

Slide-out, spillproof glass shelves

Simplify loading, unloading and cleaning.

# Adjustable temperature deli drawer

Provides a convenient, temperature-controlled place for meats, cheeses and other favorite foods.

#### Adjustable ClearLook™ crispers

Provide the ideal storage environment for fruits and vegetables, with humidity controls and transparent fronts.

# Upfront electronic controls with digital temperature readout

Are precise and easy to use. Take the guesswork out of selecting accurate temperatures.

#### ClimateKeeper™ system

Combines upfront electronic touch controls, multiple electronic sensors and a multiflow air system to keep temperatures consistent and help keep foods fresh.

#### QuickSpace<sup>™</sup> shelf

Quickly slides out of the way to make room for tall items.

#### ClearLook™ gallon door bins

Hold gallon-size containers with style and ease.

#### ShelfSaver<sup>™</sup> beverage rack

Provides convenient storage for a 12-pack, two egg cartons or a 9"x 13" casserole dish.

#### **ENERGY STAR®-qualified**

Higher energy efficiency means lower utility bills. 20 and 22 cu. ft. models are 33% better than 2004 ENERGY STAR standards.