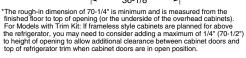

#### Make an impressive design statement, without standing out.

Built-in refrigerators with installed trim accept acrylic panels in white or black which can be ordered from GE. To achieve a custom look, you can order 1/4" or 3/4" wood panels from your cabinetmaker. You'll discover all kinds of ways to enhance your kitchen. Our trimless unit, which comes in stainless steel, simply slides into the space between cabinets. It instantly looks built-in with nothing to attach or build.