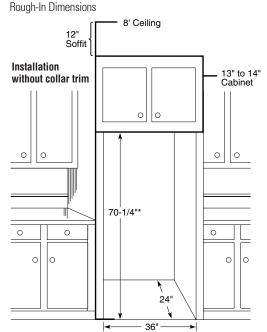

<sup>\*\*</sup>Color(s) available: WV = White dispenser and visor handles, BV = Black dispenser and visor handles.

If installed against a wall, allow clearance of 4" on freezer side to remove bin. Clearance required to remove fresh food full size pan without disassembling is 4".