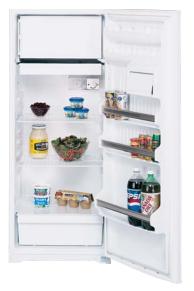

#### **GTR11AAP**

GE 11.4 cu. ft. Refrigerator

- Adjustable wire shelves
- Recessed handles
- Full-width vegetable/fruit crisper
- Tall bottle door storage
- Fixed freezer door shelves
- Rounded doors