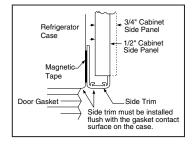

#### Make an impressive design statement, without standing out.

Built-in refrigerators with installed trim accept acrylic panels in white or black which can be ordered from GE. To achieve a custom look, you can order 1/4" or 3/4" wood panels from your cabinetmaker. You'll discover all kinds of ways to enhance your kitchen. Our trimless unit, which comes in stainless steel, simply slides into the space between cabinets. It instantly looks built-in with nothing to attach or build.

**PSB42LSRBV**Stainless steel with full-length visor handles

**PSB42LGRWV**White dispenser model shown with optional white acrylic panels

**PSB42LGRBV**Black dispenser model shown with optional black acrylic panels

**PSB42LGRWV**White dispenser model shown with optional 1/4" custom wood panels

Black dispenser model shown with optional 1/4" custom wood panels

PSB42LGRWV White dispenser model shown with optional 3/4" custom wood panels

**PSB42LGRBV**Black dispenser model shown with optional 3/4" custom wood panels

#### **Acrylic Panels**

| Model No.  | Black Acrylic Panels | White Acrylic Panels |
|------------|----------------------|----------------------|
| PSB42LGRWV |                      | PSPK42DWW            |
| PSR42LGRRV | PSPK42DBB            |                      |