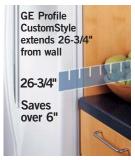

### GE Profile Arctica® and GE CustomStyle™ Side-by-Sides

#### An impressive design statement, without standing out.

For a built-in look, without the built-in expense, here's a fitting solution. A GE Profile CustomStyle refrigerator makes the most of your kitchen space by blending in almost seamlessly with surrounding cabinetry. It gives you the style you want and features you need, without the cost and inconvenience of remodeling. For a sleek, modern appearance, choose stainless or acrylic panels. Or, achieve a custom look with cabinet-matching wood panels. Whatever style you prefer, you'll find a CustomStyle refrigerator that works beautifully with your decor and budget.