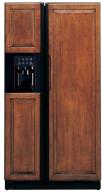

#### Make an impressive design statement, without standing out.

Built-in refrigerators with installed trim accept acrylic panels in white or black which can be ordered from GE. To achieve a custom look, you can order 1/4" or 3/4" wood panels from your cabinetmaker. You'll discover all kinds of ways to enhance your kitchen. Our trimless unit, which comes in stainless steel, simply slides into the space between cabinets. It instantly looks built-in with nothing to attach or build.

#### An impressive design statement, without standing out.

For a built-in look, without the built-in expense, here's a fitting solution. A GE Profile CustomStyle refrigerator makes the most of your kitchen space by blending in almost seamlessly with surrounding cabinetry. It gives you the style you want and features you need, without the cost and inconvenience of remodeling. For a sleek, modern appearance, choose stainless or acrylic panels. Or, achieve a custom look with cabinet-matching wood panels. Whatever style you prefer, you'll find a CustomStyle refrigerator that works beautifully with your decor and budget.