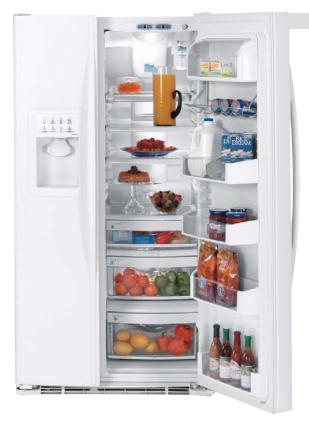

#### PSB42LGR

#### GE Profile Arctica® 25.2 cu. ft. Refrigerator

- 42" built-in configuration
  ClimateKeeper™ system
  Electronic dispenser with digital temperature display
- Soft-touch dispenser with child lock and door alarm
   SmartWater™ Plus filtration system
   FrostGuard™ technology
   Quick Ice™ feature

PSB42LGRWV

PSB42LGRBV

Stainless steel White