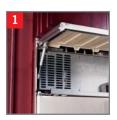

#### Overhead evaporator system

Provides additional freezer space, eliminates shared air and reduces defrosting. Access panel easily lifts out of the way for convenient replacement of the water filter.