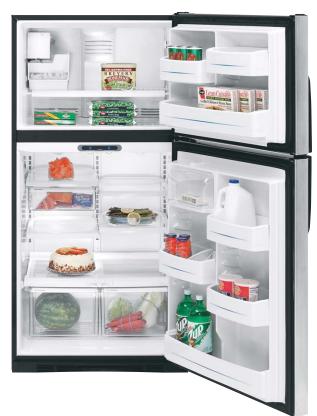

# Feature Gallery: Side-by-Sides

#### ClimateKeeper2™ System

Keeps foods fresh longer, while protecting ice from odor transfer, with its unique dual-evaporator system.

#### Only GE has it!

Upfront digital controls with temperature readout

Are precise and easy to use.

#### TurboCool™ feature

Quickly cools the refrigerator after frequent door openings or when hot items are placed inside.

#### SmartWater™ filtration system

Delivers clean, great-tasting water and ice through the LightTouch! dispenser.

#### In-the-door beverage rack

Conveniently located inside the refrigerator door to increase flexibility and free up valuable shelf space.

#### Adjustable ClearLook™ bins

Hold gallon-size containers with style and ease.

### Slide-out, spillproof glass shelves

Simplify loading, unloading and cleaning.