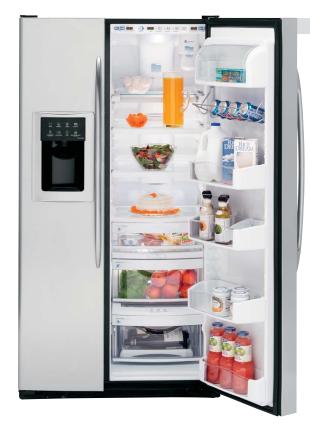

# Feature Gallery: Side-by-Sides

#### ClimateKeeper2™ System

Keeps foods fresh longer, while protecting ice from odor transfer, with its unique dual-evaporator system.

#### Only GE has it!

Upfront digital controls with temperature readout

Are precise and easy to use.

#### TurboCool™ feature

Quickly cools the refrigerator after frequent door openings or when hot items are placed inside.

#### SmartWater™ filtration system

Delivers clean, great-tasting water and ice through the LightTouch! dispenser.

#### In-the-door beverage rack

Conveniently located inside the refrigerator door to increase flexibility and free up valuable shelf space.

#### Adjustable ClearLook™ bins

Hold gallon-size containers with style and ease.

### Slide-out, spillproof glass shelves

Simplify loading, unloading and cleaning.