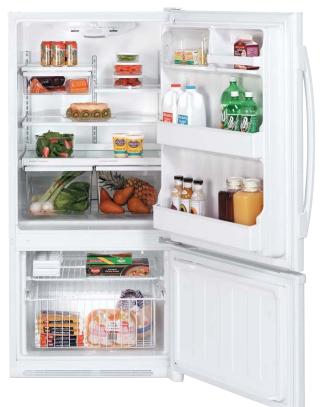

#### GDS18SCR

GE 18.1 cu. ft. Drawer Refrigerator

- Brita® filtered water door module
- Adjustable humidity vegetable/fruit crispers
   Adjustable spillproof glass shelves
   Slide 'n Store™ freezer basket
   Factory-installed automatic icemaker

- · Adjustable gallon door bins
- Snack pan

GDS18LCRWW GDS18LCRCC

GDS18LCRBB

GDS18SBRSS non-icemaker model GDS18LBRWW