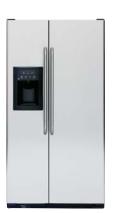

#### PSB42LGR

#### GE Profile Arctica® 25.2 cu. ft. Refrigerator

- 42" built-in configuration
  ClimateKeeper™ system
  Electronic dispenser with digital temperature display
- Soft-touch dispenser with child lock and door alarm
   SmartWater™ Plus filtration system
   FrostGuard™ technology
   Quick Ice™ feature

PSB42LGRWV

PSB42LGRBV

Stainless steel White