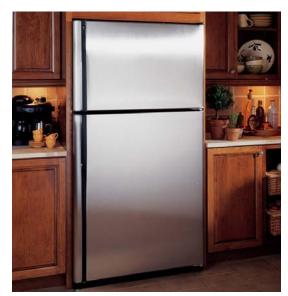

# **GE Profile**<sup>™</sup> and GE<sup>®</sup> Refrigerators

The Ultimate in Refrigeration.™

Rethought. Reinvented. Revolutionized.

The Ultimate in Refrigeration.™

GE Profile Arctica® has the freshest ideas in refrigeration, including the

new ClimateKeeper  $\mathbf{2}^{\mathtt{m}}$  dual-evaporator system which carefully controls

humidity to keep foods fresh days longer. The stylish exterior makes

a dramatic statement, and the multilevel interior makes versatile use of every inch of storage space. In the freshfood compartment, slide-out shelves simplify loading and unloading. In the freezer compartment, the ice system is uniquely designed to allow more room for more food. In addition to innovative storage features, both compartments offer a range of cooling capabilities for the ultimate in flexibility and performance.