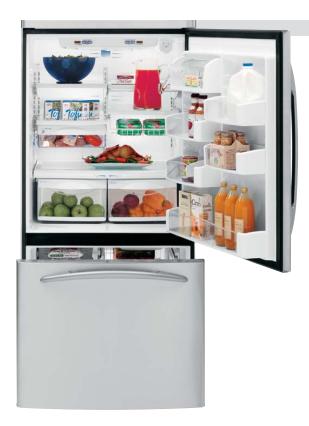

# Built-In Side-By-Side Refrigerators

#### PSB42LSR

#### GE Profile Arctica® 25.2 cu. ft. Refrigerator

- 42" built-in configuration
   ClimateKeeper™ system
   Electronic dispenser with digital temperature display
- Soft-touch dispenser with child lock and door alarm
   SmartWater™ Plus filtration system
   FrostGuard™ technology
   Quick Ice™ feature