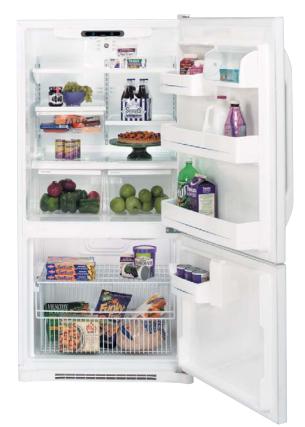

new ClimateKeeper  $\mathbf{2}^{\mathtt{m}}$  dual-evaporator system which carefully controls

humidity to keep foods fresh days longer. The stylish exterior makes

a dramatic statement, and the multilevel interior makes versatile use of every inch of storage space. In the freshfood compartment, slide-out shelves simplify loading and unloading. In the freezer compartment, the ice system is uniquely designed to allow more room for more food. In addition to innovative storage features, both compartments offer a range of cooling capabilities for the ultimate in flexibility and performance.

# Feature Gallery: Built-In Side-by-Sides