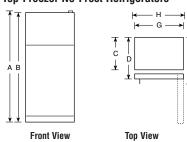

## GE Profile™ Built-In Side-by-Side Refrigerators

|                                            | GE Profile                  |                                         |
|--------------------------------------------|-----------------------------|-----------------------------------------|
|                                            | PSB42LSR                    | PSB42LGR                                |
| Stainless steel model                      | •                           | T OB TEEGIT                             |
| Capacity                                   |                             |                                         |
| Total (cu. ft.)                            | 25.2                        | 25.2                                    |
| Fresh food (cu. ft.)                       | 15.6                        | 15.6                                    |
| Freezer (cu. ft.)                          | 9.6                         | 9.6                                     |
| Shelf area (sq. ft.)                       | 23.36                       | 23.36                                   |
| Fresh Food Features                        |                             |                                         |
| ClimateKeeper™ system                      | •                           | •                                       |
| Multiflow air system                       | •                           | •                                       |
| Upfront electronic digital display         | •                           | •                                       |
| Electronic touch temp. controls            | Dispenser                   | Dispenser                               |
| Electronic sensors                         | •                           | •                                       |
| SmartWater™ filtration system              | Plus                        | Plus                                    |
| SoftTouch dispenser                        |                             | Crushed Ice, Cubes, Water               |
| Light                                      | •                           | •                                       |
| Door alarm                                 | •                           | •                                       |
| Quick Ice™ feature                         | •                           | •                                       |
| Water filter indicator light               | •                           | •                                       |
| Cabinet shelves                            | 4 Glass                     | 4 Glass                                 |
| Adjustable                                 | 3                           | 3                                       |
| Spillproof                                 | 4                           | 4                                       |
| Deli pan                                   | Clear                       | Clear                                   |
| Vegetable/fruit crispers                   | 2 Adj. Humidity             | 2 Adj. Humidity                         |
| ClearLook™ door bins                       | 4 (3 Adj.)                  | 4 (3 Adj.)                              |
| Dairy compartment                          | •                           | •                                       |
| Interior light system                      | Dual-level                  | Dual-level                              |
| Quiet Design                               | Premium                     | Premium                                 |
| NeverClean™ condenser                      | •                           | •                                       |
| ENERGY STAR®                               | •                           | •                                       |
| Freezer Features                           |                             |                                         |
| FrostGuard <sup>TM</sup> technology        | •                           | •                                       |
| Factory-installed automatic icemaker & bin | •                           | •                                       |
| Wire slide-out baskets                     | 2                           | 2                                       |
| Wire cabinet shelves                       | 4                           | 4                                       |
| Fixed door bins                            | 3                           | 3                                       |
| Interior light                             | Dual                        | Dual                                    |
| Exterior                                   |                             |                                         |
| Color(s) available*                        | BV                          | WV, BV                                  |
| CustomStyle configuration                  | Trimless                    | Installed Trim                          |
| Door handles                               | Stainless-look, full-length | Stainless-look, full-length             |
| Door hinge                                 | Hydraulic damper design     | Hydraulic damper design                 |
| Adjustable rollers                         | Front                       | Front                                   |
| Weights & Dimensions                       |                             |                                         |
| Height to top of hinge (in.) A             | 83-29/32                    | 83-29/32                                |
| Case depth with door handle (in.) B        | 26-29/32                    | 26-29/32                                |
| Width (in.) C                              | 42                          | 42                                      |
| Approx. shipping weight (lbs.)             | 627                         | 627                                     |
| Power/Rating                               | 120V, 60Hz, 15Amps          | 120V, 60Hz, 15Amps                      |
| Accessories                                | 21, 221.2, 121.31100        | , ,,,,,,,,,,,,,,,,,,,,,,,,,,,,,,,,,,,,, |
| Black acrylic panels                       | N/A                         | PSPK42RBB                               |
| White acrylic panels                       | N/A                         | PSPK42RWW                               |
| *Color(s) available: WV = White dispense   |                             |                                         |

<sup>\*\*</sup>Color(s) available: WV = White dispenser and visor handles, BV = Black dispenser and visor handles.

If installed against a wall, allow clearance of 4" on freezer side to remove bin. Clearance required to remove fresh food full size pan without disassembling is 4".