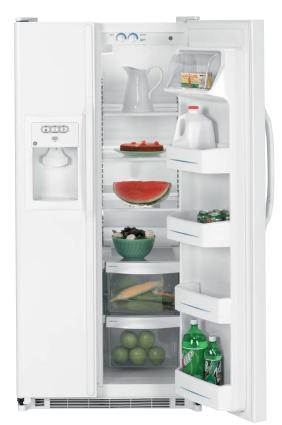

#### Only GE has it!

# Full-extension bin with CustomCool™ technology

Chills in minutes, thaws in hours and helps keep foods fresher, longer. For added convenience, it opens fully to allow easy access.

Limited lifetime warranty\* on slides. See written warranty for details.

### Only GE has it!

#### Integrated Ice™ system

The ice bucket is integrated into the icemaker, not the freezer door, freeing up valuable storage space. It pulls out and down, providing easy access to cubed ice.

# Slide 'n Store™ full-extension freezer baskets

Extend 16" for easy loading and unloading.

#### QuickSpace<sup>™</sup> shelf

Quickly slides out of the way to make room for tall items.

#### Tall LightTouch! dispenser

Accommodates tall glassware and dispenses water and ice at the slightest touch.