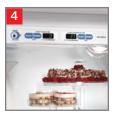

#### Overhead evaporator system

Provides additional freezer space, eliminates shared air and reduces defrosting. Access panel easily lifts out of the way for convenient replacement of the water filter.

#### ClimateKeeper™ System

Combines electronic touch controls, multiple electronic sensors and a multiflow air system to keep temperatures consistent and help preserve foods.

#### Digital temperature controls

Located on the dispenser to provide easy-access, electronic accuracy in controlling fresh food and freezer compartment temperatures.

#### Soft-touch dispenser

Dispenses water and ice with gentle pressure, complete with safety and convenience features such as a child lock and door alarm, filter replacement indicator light and Quicklce™ system.