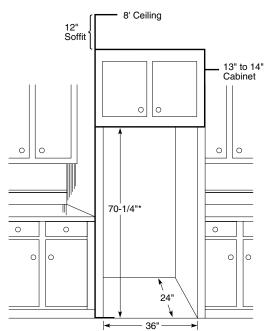

## GE Profile™ Built-In Side-by-Side Refrigerators

|                                            | GE Profile                  |                                         |
|--------------------------------------------|-----------------------------|-----------------------------------------|
|                                            | PSB42LSR                    | PSB42LGR                                |
| Stainless steel model                      | •                           | T OB TEEGIT                             |
| Capacity                                   |                             |                                         |
| Total (cu. ft.)                            | 25.2                        | 25.2                                    |
| Fresh food (cu. ft.)                       | 15.6                        | 15.6                                    |
| Freezer (cu. ft.)                          | 9.6                         | 9.6                                     |
| Shelf area (sq. ft.)                       | 23.36                       | 23.36                                   |
| Fresh Food Features                        |                             |                                         |
| ClimateKeeper™ system                      | •                           | •                                       |
| Multiflow air system                       | •                           | •                                       |
| Upfront electronic digital display         | •                           | •                                       |
| Electronic touch temp. controls            | Dispenser                   | Dispenser                               |
| Electronic sensors                         | •                           | •                                       |
| SmartWater™ filtration system              | Plus                        | Plus                                    |
| SoftTouch dispenser                        |                             | Crushed Ice, Cubes, Water               |
| Light                                      | •                           | •                                       |
| Door alarm                                 | •                           | •                                       |
| Quick Ice™ feature                         | •                           | •                                       |
| Water filter indicator light               | •                           | •                                       |
| Cabinet shelves                            | 4 Glass                     | 4 Glass                                 |
| Adjustable                                 | 3                           | 3                                       |
| Spillproof                                 | 4                           | 4                                       |
| Deli pan                                   | Clear                       | Clear                                   |
| Vegetable/fruit crispers                   | 2 Adj. Humidity             | 2 Adj. Humidity                         |
| ClearLook™ door bins                       | 4 (3 Adj.)                  | 4 (3 Adj.)                              |
| Dairy compartment                          | •                           | •                                       |
| Interior light system                      | Dual-level                  | Dual-level                              |
| Quiet Design                               | Premium                     | Premium                                 |
| NeverClean™ condenser                      | •                           | •                                       |
| ENERGY STAR®                               | •                           | •                                       |
| Freezer Features                           |                             |                                         |
| FrostGuard <sup>TM</sup> technology        | •                           | •                                       |
| Factory-installed automatic icemaker & bin | •                           | •                                       |
| Wire slide-out baskets                     | 2                           | 2                                       |
| Wire cabinet shelves                       | 4                           | 4                                       |
| Fixed door bins                            | 3                           | 3                                       |
| Interior light                             | Dual                        | Dual                                    |
| Exterior                                   |                             |                                         |
| Color(s) available*                        | BV                          | WV, BV                                  |
| CustomStyle configuration                  | Trimless                    | Installed Trim                          |
| Door handles                               | Stainless-look, full-length | Stainless-look, full-length             |
| Door hinge                                 | Hydraulic damper design     | Hydraulic damper design                 |
| Adjustable rollers                         | Front                       | Front                                   |
| Weights & Dimensions                       |                             |                                         |
| Height to top of hinge (in.) A             | 83-29/32                    | 83-29/32                                |
| Case depth with door handle (in.) B        | 26-29/32                    | 26-29/32                                |
| Width (in.) C                              | 42                          | 42                                      |
| Approx. shipping weight (lbs.)             | 627                         | 627                                     |
| Power/Rating                               | 120V, 60Hz, 15Amps          | 120V, 60Hz, 15Amps                      |
| Accessories                                | 21, 221.2, 121.31100        | , ,,,,,,,,,,,,,,,,,,,,,,,,,,,,,,,,,,,,, |
| Black acrylic panels                       | N/A                         | PSPK42RBB                               |
| White acrylic panels                       | N/A                         | PSPK42RWW                               |
| *Color(s) available: WV = White dispense   |                             |                                         |

<sup>\*\*</sup>Color(s) available: WV = White dispenser and visor handles, BV = Black dispenser and visor handles.

If installed against a wall, allow clearance of 4" on freezer side to remove bin. Clearance required to remove fresh food full size pan without disassembling is 4".