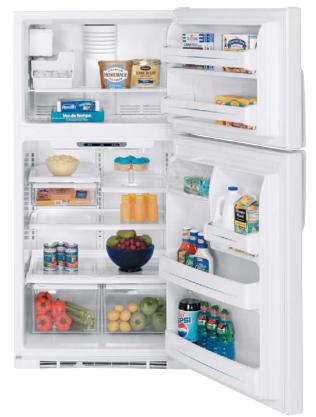

# **GE Profile**<sup>™</sup> and GE<sup>®</sup> Refrigerators

The Ultimate in Refrigeration.™

Rethought. Reinvented. Revolutionized.

The Ultimate in Refrigeration.™

GE Profile Arctica® has the freshest ideas in refrigeration, including the

new ClimateKeeper  $\mathbf{2}^{\mathtt{m}}$  dual-evaporator system which carefully controls

humidity to keep foods fresh days longer. The stylish exterior makes

a dramatic statement, and the multilevel interior makes versatile use of every inch of storage space. In the freshfood compartment, slide-out shelves simplify loading and unloading. In the freezer compartment, the ice system is uniquely designed to allow more room for more food. In addition to innovative storage features, both compartments offer a range of cooling capabilities for the ultimate in flexibility and performance.