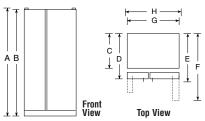

## GE Profile™ Built-In Side-by-Side Refrigerators

|                                            | GE Profile                  |                                         |
|--------------------------------------------|-----------------------------|-----------------------------------------|
|                                            | PSB42LSR                    | PSB42LGR                                |
| Stainless steel model                      | •                           | T OB TEEGIT                             |
| Capacity                                   |                             |                                         |
| Total (cu. ft.)                            | 25.2                        | 25.2                                    |
| Fresh food (cu. ft.)                       | 15.6                        | 15.6                                    |
| Freezer (cu. ft.)                          | 9.6                         | 9.6                                     |
| Shelf area (sq. ft.)                       | 23.36                       | 23.36                                   |
| Fresh Food Features                        |                             |                                         |
| ClimateKeeper™ system                      | •                           | •                                       |
| Multiflow air system                       | •                           | •                                       |
| Upfront electronic digital display         | •                           | •                                       |
| Electronic touch temp. controls            | Dispenser                   | Dispenser                               |
| Electronic sensors                         | •                           | •                                       |
| SmartWater™ filtration system              | Plus                        | Plus                                    |
| SoftTouch dispenser                        |                             | Crushed Ice, Cubes, Water               |
| Light                                      | •                           | •                                       |
| Door alarm                                 | •                           | •                                       |
| Quick Ice™ feature                         | •                           | •                                       |
| Water filter indicator light               | •                           | •                                       |
| Cabinet shelves                            | 4 Glass                     | 4 Glass                                 |
| Adjustable                                 | 3                           | 3                                       |
| Spillproof                                 | 4                           | 4                                       |
| Deli pan                                   | Clear                       | Clear                                   |
| Vegetable/fruit crispers                   | 2 Adj. Humidity             | 2 Adj. Humidity                         |
| ClearLook™ door bins                       | 4 (3 Adj.)                  | 4 (3 Adj.)                              |
| Dairy compartment                          | •                           | •                                       |
| Interior light system                      | Dual-level                  | Dual-level                              |
| Quiet Design                               | Premium                     | Premium                                 |
| NeverClean™ condenser                      | •                           | •                                       |
| ENERGY STAR®                               | •                           | •                                       |
| Freezer Features                           |                             |                                         |
| FrostGuard <sup>TM</sup> technology        | •                           | •                                       |
| Factory-installed automatic icemaker & bin | •                           | •                                       |
| Wire slide-out baskets                     | 2                           | 2                                       |
| Wire cabinet shelves                       | 4                           | 4                                       |
| Fixed door bins                            | 3                           | 3                                       |
| Interior light                             | Dual                        | Dual                                    |
| Exterior                                   |                             |                                         |
| Color(s) available*                        | BV                          | WV, BV                                  |
| CustomStyle configuration                  | Trimless                    | Installed Trim                          |
| Door handles                               | Stainless-look, full-length | Stainless-look, full-length             |
| Door hinge                                 | Hydraulic damper design     | Hydraulic damper design                 |
| Adjustable rollers                         | Front                       | Front                                   |
| Weights & Dimensions                       |                             |                                         |
| Height to top of hinge (in.) A             | 83-29/32                    | 83-29/32                                |
| Case depth with door handle (in.) B        | 26-29/32                    | 26-29/32                                |
| Width (in.) C                              | 42                          | 42                                      |
| Approx. shipping weight (lbs.)             | 627                         | 627                                     |
| Power/Rating                               | 120V, 60Hz, 15Amps          | 120V, 60Hz, 15Amps                      |
| Accessories                                | 21, 221.2, 121.31100        | , ,,,,,,,,,,,,,,,,,,,,,,,,,,,,,,,,,,,,, |
| Black acrylic panels                       | N/A                         | PSPK42RBB                               |
| White acrylic panels                       | N/A                         | PSPK42RWW                               |
| *Color(s) available: WV = White dispense   |                             |                                         |

<sup>\*\*</sup>Color(s) available: WV = White dispenser and visor handles, BV = Black dispenser and visor handles.

If installed against a wall, allow clearance of 4" on freezer side to remove bin. Clearance required to remove fresh food full size pan without disassembling is 4".