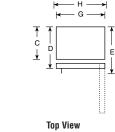

## GE Profile™ Built-In Side-by-Side Refrigerators

|                                            | GE Profile                  |                                         |
|--------------------------------------------|-----------------------------|-----------------------------------------|
|                                            | PSB42LSR                    | PSB42LGR                                |
| Stainless steel model                      | •                           | T OB TEEGIT                             |
| Capacity                                   |                             |                                         |
| Total (cu. ft.)                            | 25.2                        | 25.2                                    |
| Fresh food (cu. ft.)                       | 15.6                        | 15.6                                    |
| Freezer (cu. ft.)                          | 9.6                         | 9.6                                     |
| Shelf area (sq. ft.)                       | 23.36                       | 23.36                                   |
| Fresh Food Features                        |                             |                                         |
| ClimateKeeper™ system                      | •                           | •                                       |
| Multiflow air system                       | •                           | •                                       |
| Upfront electronic digital display         | •                           | •                                       |
| Electronic touch temp. controls            | Dispenser                   | Dispenser                               |
| Electronic sensors                         | •                           | •                                       |
| SmartWater™ filtration system              | Plus                        | Plus                                    |
| SoftTouch dispenser                        |                             | Crushed Ice, Cubes, Water               |
| Light                                      | •                           | •                                       |
| Door alarm                                 | •                           | •                                       |
| Quick Ice™ feature                         | •                           | •                                       |
| Water filter indicator light               | •                           | •                                       |
| Cabinet shelves                            | 4 Glass                     | 4 Glass                                 |
| Adjustable                                 | 3                           | 3                                       |
| Spillproof                                 | 4                           | 4                                       |
| Deli pan                                   | Clear                       | Clear                                   |
| Vegetable/fruit crispers                   | 2 Adj. Humidity             | 2 Adj. Humidity                         |
| ClearLook™ door bins                       | 4 (3 Adj.)                  | 4 (3 Adj.)                              |
| Dairy compartment                          | •                           | •                                       |
| Interior light system                      | Dual-level                  | Dual-level                              |
| Quiet Design                               | Premium                     | Premium                                 |
| NeverClean™ condenser                      | •                           | •                                       |
| ENERGY STAR®                               | •                           | •                                       |
| Freezer Features                           |                             |                                         |
| FrostGuard <sup>TM</sup> technology        | •                           | •                                       |
| Factory-installed automatic icemaker & bin | •                           | •                                       |
| Wire slide-out baskets                     | 2                           | 2                                       |
| Wire cabinet shelves                       | 4                           | 4                                       |
| Fixed door bins                            | 3                           | 3                                       |
| Interior light                             | Dual                        | Dual                                    |
| Exterior                                   |                             |                                         |
| Color(s) available*                        | BV                          | WV, BV                                  |
| CustomStyle configuration                  | Trimless                    | Installed Trim                          |
| Door handles                               | Stainless-look, full-length | Stainless-look, full-length             |
| Door hinge                                 | Hydraulic damper design     | Hydraulic damper design                 |
| Adjustable rollers                         | Front                       | Front                                   |
| Weights & Dimensions                       |                             |                                         |
| Height to top of hinge (in.) A             | 83-29/32                    | 83-29/32                                |
| Case depth with door handle (in.) B        | 26-29/32                    | 26-29/32                                |
| Width (in.) C                              | 42                          | 42                                      |
| Approx. shipping weight (lbs.)             | 627                         | 627                                     |
| Power/Rating                               | 120V, 60Hz, 15Amps          | 120V, 60Hz, 15Amps                      |
| Accessories                                | 21, 221.2, 121.31100        | , ,,,,,,,,,,,,,,,,,,,,,,,,,,,,,,,,,,,,, |
| Black acrylic panels                       | N/A                         | PSPK42RBB                               |
| White acrylic panels                       | N/A                         | PSPK42RWW                               |
| *Color(s) available: WV = White dispense   |                             |                                         |