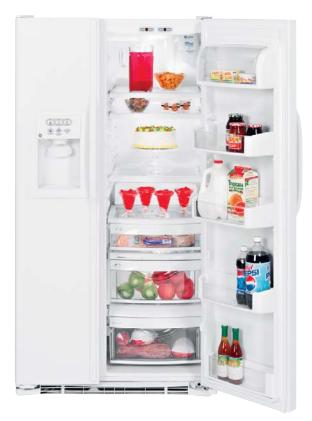

#### PSB42LGR

#### GE Profile Arctica® 25.2 cu. ft. Refrigerator

- 42" built-in configuration
  ClimateKeeper™ system
  Electronic dispenser with digital temperature display
- Soft-touch dispenser with child lock and door alarm
   SmartWater™ Plus filtration system
   FrostGuard™ technology
   Quick Ice™ feature

PSB42LGRWV

PSB42LGRBV

Stainless steel White