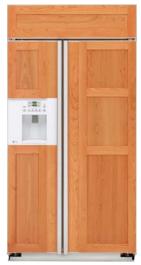

**PSB42LSRBV**Stainless steel with full-length visor handles

**PSB42LGRWV**White dispenser model shown with optional white acrylic panels

**PSB42LGRBV**Black dispenser model shown with optional black acrylic panels