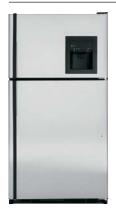

#### PSB42LSR

#### GE Profile Arctica® 25.2 cu. ft. Refrigerator

- 42" built-in configuration
   ClimateKeeper™ system
   Electronic dispenser with digital temperature display
- Soft-touch dispenser with child lock and door alarm
   SmartWater™ Plus filtration system
   FrostGuard™ technology
   Quick Ice™ feature

PSB42LSRBV