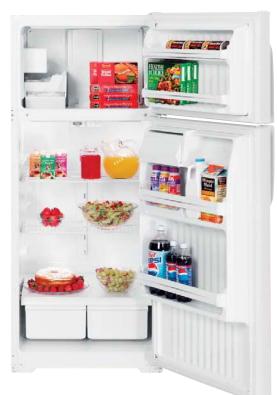

#### GTS17BCR

GE 17.2 cu. ft. Refrigerator

- Upfront temperature controls
- Factory-installed automatic icemaker
- Two vegetable/fruit crispers
- Adjustable wire shelves
- Tall bottle door storage
- NeverClean condenser
- Deluxe quiet design

GTS16BBR (not shown)

Similar to the GTS17BBR with 15.8 cu. ft. capacity