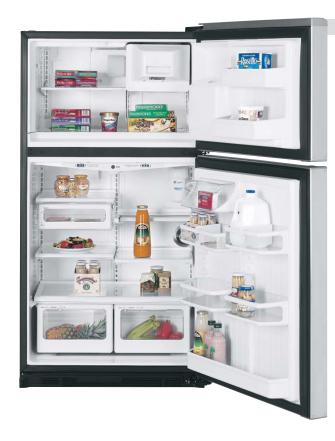

new ClimateKeeper  $\mathbf{2}^{\mathtt{m}}$  dual-evaporator system which carefully controls

humidity to keep foods fresh days longer. The stylish exterior makes

a dramatic statement, and the multilevel interior makes versatile use of every inch of storage space. In the freshfood compartment, slide-out shelves simplify loading and unloading. In the freezer compartment, the ice system is uniquely designed to allow more room for more food. In addition to innovative storage features, both compartments offer a range of cooling capabilities for the ultimate in flexibility and performance.

# Adjustable humidity vegetable/ fruit crispers

Customizes the storage environment to keep fruits and vegetables at their best.

#### In-the-door beverage rack

Conveniently located inside the refrigerator door to increase flexibility and free up valuable shelf space.

#### Adjustable ClearLook™ bins

Hold gallon-size containers with style and ease.

### Slide-out, spillproof glass shelves

Simplify loading, unloading and cleaning.