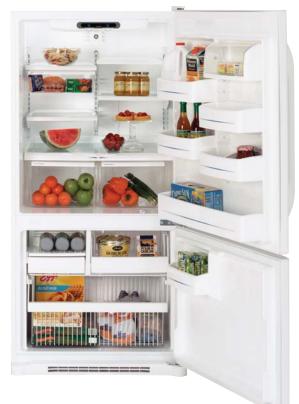

#### PDS20SCR

#### GE Profile Arctica 19.5 cu. ft. **Drawer Refrigerator**

- Upfront electronic touch temperature controls with digital temperature display
- ClimateKeeper system
  Multi-level Slide 'n Store freezer baskets
- Integrated icemaker with GE SmartWater filtration
- BrightSpace interior with GE Reveal lighting
- ShelfSaver beverage rack
- Self-closing drawer

PDS20SCRSS

PDS20MCRWW

PDS20MCRCC

PDS20MCRBB

PDS20SBRSS non-icemaker model

non-icemaker model