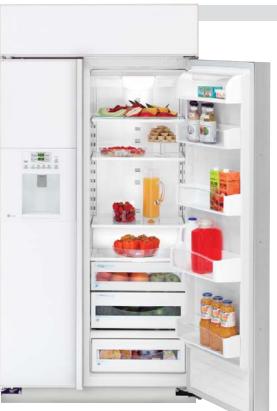

#### GE Profile Arctica® 25.2 cu. ft. Refrigerator

- 42" built-in configuration
   ClimateKeeper™ system
   Electronic dispenser with digital temperature display
- Soft-touch dispenser with child lock and door alarm
   SmartWater™ Plus filtration system
   FrostGuard™ technology
   Quick Ice™ feature