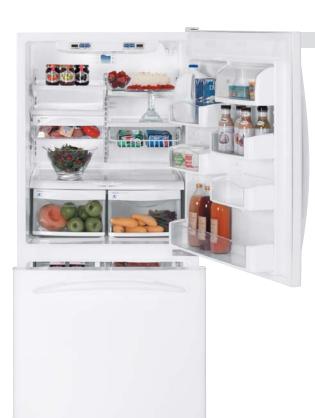

#### PSB42LGR

#### GE Profile Arctica® 25.2 cu. ft. Refrigerator

- 42" built-in configuration
  ClimateKeeper™ system
  Electronic dispenser with digital temperature display
- Soft-touch dispenser with child lock and door alarm
   SmartWater™ Plus filtration system
   FrostGuard™ technology
   Quick Ice™ feature