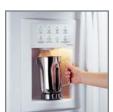

#### Soft-touch dispenser

Dispenses water and ice with gentle pressure, complete with safety and convenience features such as a child lock and door alarm, filter replacement indicator light and Quicklce™ system.

#### Tall LightTouch! dispenser

Accommodates tall glassware and dispenses water and ice at the slightest touch.