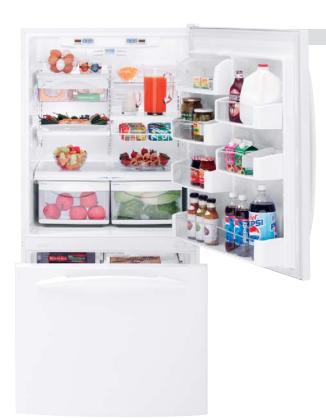

#### PSB42LSR

#### GE Profile Arctica® 25.2 cu. ft. Refrigerator

- 42" built-in configuration
   ClimateKeeper™ system
   Electronic dispenser with digital temperature display
- Soft-touch dispenser with child lock and door alarm
   SmartWater™ Plus filtration system
   FrostGuard™ technology
   Quick Ice™ feature