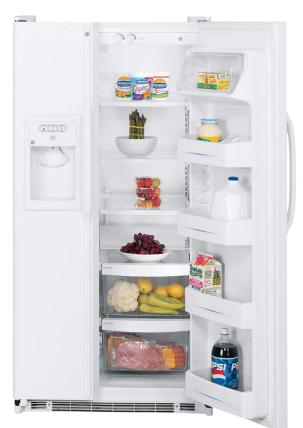

# Feature Gallery: Built-In Side-by-Sides

#### Overhead evaporator system

Provides additional freezer space, eliminates shared air and reduces defrosting. Access panel easily lifts out of the way for convenient replacement of the water filter.

#### ClimateKeeper™ System

Combines electronic touch controls, multiple electronic sensors and a multiflow air system to keep temperatures consistent and help preserve foods.

#### Digital temperature controls

Located on the dispenser to provide easy-access, electronic accuracy in controlling fresh food and freezer compartment temperatures.

#### Soft-touch dispenser

Dispenses water and ice with gentle pressure, complete with safety and convenience features such as a child lock and door alarm, filter replacement indicator light and Quicklce™ system.

#### SmartWater™ Plus filtration

Ensures access to clear, better-tasting water and ice with filter change indicator light and simple-to-install Twist and Lock design.

#### Spillproof glass shelves

Contains spills to keep cleanup to a minimum.

#### ClearLook™ door bins

Holds beverages and condiments securely and stylishly.

# Adjustable humidity vegetable/ fruit crispers

Customizes the storage environment to keep fruits and vegetables at their best.

#### Secure-close door system

Engineered with an advanced hinge system that automatically pulls the door shut when angled at 90° or less.

#### **ENERGY STAR®-qualified**

Reduces energy usage below federal energy standards by 15% or more, for a high-efficiency design that can help lower utility bills.