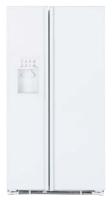

#### GE Profile Arctica® 25.2 cu. ft. Refrigerator

- 42" built-in configuration
   ClimateKeeper™ system
   Electronic dispenser with digital temperature display
- Soft-touch dispenser with child lock and door alarm
   SmartWater™ Plus filtration system
   FrostGuard™ technology
   Quick Ice™ feature

PSB42LGRWV

PSB42LGRBV

Stainless steel White