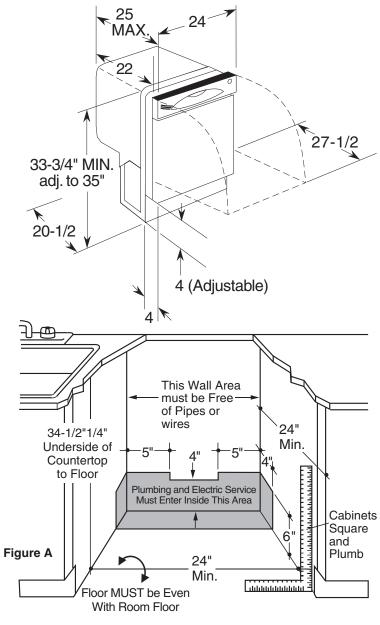

#### Dimensions and Installation Information (in inches)

For use on adequately wired 120-volt, 15-amp circuit having 2-wire service with a separate ground wire. This appliance must be grounded for safe operation.

Note: The rough cabinet opening must be at least 24" deep, 24" wide and approximately 34-1/2" high from floor to underside of the countertop. Dishwasher must not be installed more than 10 feet from sink for proper drainage. All plumbing and electrical work must be in accordance with local codes. The power cord and connections must comply with the National Electrical Code Section 422 and/or local codes and ordinances. The cord must be no longer than 6 ft. from the junction box to the receptacle.

**Installation Information:** Before installing, consult installation instructions packed with product for current dimensional data.

For answers to your Monogram,® GE Profile™ or GE® appliance questions, visit our website at ge.com or call GE Answer Center® service, 800 626 2000