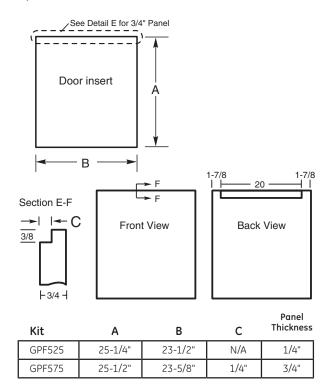

#### Dimensions and Installation Information (in inches)

**Installation Information:** Before installing, consult installation instructions packed with product for current dimensional data.

For answers to your Monogram,® GE Profile™ or GE® appliance questions, visit our website at ge.com or call GE Answer Center® service, 800 626 2000