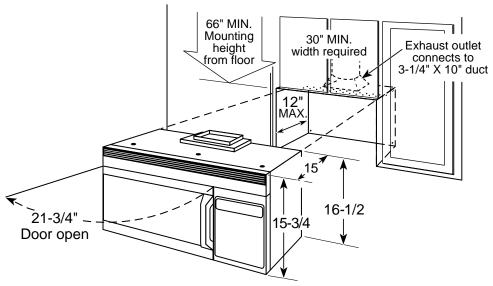

## **Dimensions (in inches)**

**Note:** Requires 120V grounded outlet. Electrical receptacle must be located in cabinet above Spacemaker microwave oven. No additional wiring, venting or cabinet rebuilding necessary in many cases. Complete detailed, easy-to-follow installation instructions and convenient full-size templates are packed with the Spacemaker microwave oven.

**Important Information:** When installing the Spacemaker microwave oven over a range, allow minimum of 2" from bottom of Spacemaker microwave oven to top of range backguard to allow for removal of light covers.

**Ventilation Options:** The Spacemaker microwave ovens are designed for adaptation to the following three types of ventilation:

- Outside exhaust (vertical—as shown)
- Outside exhaust (horizontal)
- Recirculating (non-vented ductless—see Filter Kit drawing)

**Installation Information:** This information is not intended to be used for installing unit described. Before installing, consult installation instructions packed with product/kit for current dimensional data.