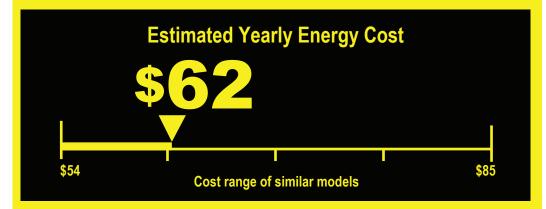

**Estimated Yearly Electricity Use** 

- Your cost will depend on your utility rates and use.
- Cost range based only on upright freezer models of similar capacity with automatic defrost.
- Estimated energy cost based on a national average electricity cost of 14 cents per kWh.