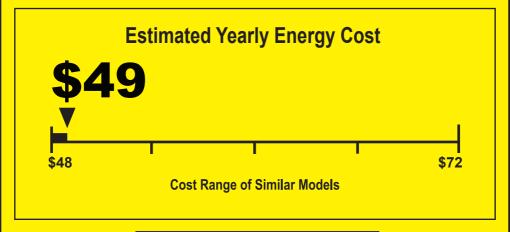

## ENERGYGUDE

Room Air Conditioner Without Reverse Cycle With Louvered Sides Haier Model ESAQ406T Capacity: 6,000 BTUs

**12.1** 

**Combined Energy Efficiency Ratio** 

Your cost will depend on your utility rates and use.

Cost range based only on models of similar capacity without reverse cycle and with louvered sides.

Estimated energy cost based on a national average electricity cost of 13 cents per kWh and a seasonal use of 8 hours a day over a 3 month period. For more information, visit www.ftc.gov/energy.