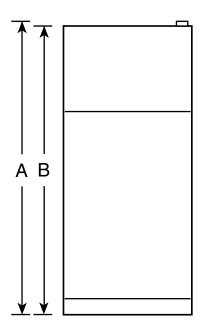

## HTS22GBP – Hotpoint 21.9 Cu. Ft. Top-Freezer Refrigerator

| Overall<br>Dimensions | Height to top of hinge (in.) A                            | 67-1/2 |
|-----------------------|-----------------------------------------------------------|--------|
|                       | Height to top of case (in.) <b>B</b>                      | 66-7/8 |
|                       | Case depth without door (in.) <b>C</b>                    | 27-5/8 |
|                       | Depth less door handle (in.) <b>D</b>                     | 31-5/8 |
|                       | Depth with door handle (in.) <b>E</b>                     | 33-5/8 |
|                       | Depth with fresh food door open 90° (in.) <b>F</b>        | 63     |
|                       | Width (in.) <b>G</b>                                      | 32-7/8 |
|                       | Width with Door open 90° less door handles (in.) <b>H</b> | 33     |
| Air<br>Clearances     | Each side (in.)                                           | 1/8    |
|                       | Top (in.)                                                 | 1      |
|                       | Back (in.)                                                | 1      |

**Note:** Before installing, consult installation instructions packed with product for current dimensional data.

Total volume and shelf area are calculated by the Association of Home Appliance Manufacturers'