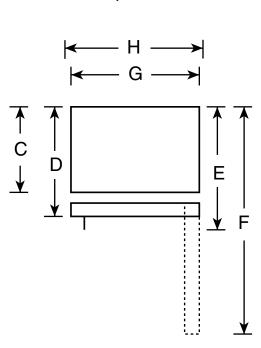

## HTS22GBP – Hotpoint 21.9 Cu. Ft. Top-Freezer Refrigerator

| Overall<br>Dimensions | Height to top of hinge (in.) A                            | 67-1/2 |
|-----------------------|-----------------------------------------------------------|--------|
|                       | Height to top of case (in.) <b>B</b>                      | 66-7/8 |
|                       | Case depth without door (in.) <b>C</b>                    | 27-5/8 |
|                       | Depth less door handle (in.) <b>D</b>                     | 31-5/8 |
|                       | Depth with door handle (in.) <b>E</b>                     | 33-5/8 |
|                       | Depth with fresh food door open 90° (in.) <b>F</b>        | 63     |
|                       | Width (in.) <b>G</b>                                      | 32-7/8 |
|                       | Width with Door open 90° less door handles (in.) <b>H</b> | 33     |
| Air<br>Clearances     | Each side (in.)                                           | 1/8    |
|                       | Top (in.)                                                 | 1      |
|                       | Back (in.)                                                | 1      |

**Note:** Before installing, consult installation instructions packed with product for current dimensional data.

Total volume and shelf area are calculated by the Association of Home Appliance Manufacturers'