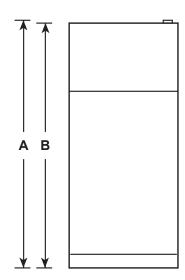

#### **DIMENSIONS AND INSTALLATION INFORMATION (IN INCHES)**

#### **FRONT VIEW**

### **TOP VIEW**

| OVERALL<br>DIMENSIONS | Height to top of hinge (in.) A                                   | 66-3/4 |
|-----------------------|------------------------------------------------------------------|--------|
|                       | Height to top of case (in.) <b>B</b>                             | 66-1/4 |
|                       | Case depth without door (in.) C                                  | 29     |
|                       | Case depth less door handle (in.) D                              | 32-1/4 |
|                       | Case depth with door handle (in.) E                              | 34     |
|                       | Depth with fresh food door open 90° (in.) <b>F</b>               | 62-3/4 |
|                       | Width (in.) <b>G</b>                                             | 32-7/8 |
|                       | Width with door open 90° with door handle (in.) $\boldsymbol{H}$ | 35-1/2 |
| AIR<br>CLEARANCES     | Each side (in.)                                                  | 1/8    |
|                       | Top (in.)                                                        | 1/8    |
|                       | Back (in.)                                                       | 1      |