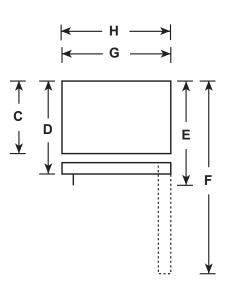

#### **DIMENSIONS AND INSTALLATION INFORMATION (IN INCHES)**

### **TOP VIEW**

| OVERALL<br>DIMENSIONS | Height to top of hinge (in.) A                                   | 66-3/4 |
|-----------------------|------------------------------------------------------------------|--------|
|                       | Height to top of case (in.) <b>B</b>                             | 66-1/4 |
|                       | Case depth without door (in.) C                                  | 29     |
|                       | Case depth less door handle (in.) D                              | 32-1/4 |
|                       | Case depth with door handle (in.) E                              | 34     |
|                       | Depth with fresh food door open 90° (in.) <b>F</b>               | 62-3/4 |
|                       | Width (in.) <b>G</b>                                             | 32-7/8 |
|                       | Width with door open 90° with door handle (in.) $\boldsymbol{H}$ | 35-1/2 |
| AIR<br>CLEARANCES     | Each side (in.)                                                  | 1/8    |
|                       | Top (in.)                                                        | 1/8    |
|                       | Back (in.)                                                       | 1      |