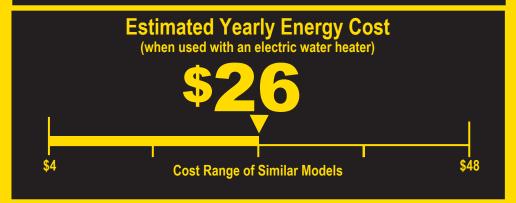

## Clothes Washer Capacity Class: Standard GE Appliances Models GTW220A\*K\*\*\*

Compare ONLY to other labels with yellow numbers.

Labels with yellow numbers are based on the same test procedures.

187<sub>kWh</sub>

**Estimated Yearly Electricity Use** 

**\$16** 

Estimated Yearly Energy Cost (when used with a natural gas water heater

- · Your cost will depend on your utility rates and use.
- · Cost range based only on standard capacity models.
- Estimated energy cost based on six wash loads a week and a national average electricity cost of 14 cents per kWh and natural gas cost of \$1.21 per therm.