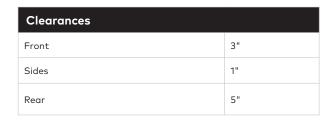

#### **Available Finishes**

White

HLTD600A\*W

| Letter | Overall Dimensions    | in.     |
|--------|-----------------------|---------|
| А      | Height                | 44 1/4" |
| В      | Depth                 | 30 7/8" |
| С      | Width                 | 27"     |
| D      | Depth (door open 90°) | 41 1/2" |