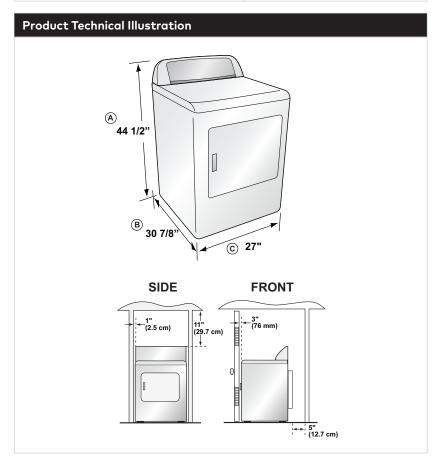

#### **Unit Specifications**

Width 27"
Depth 30 7/8"
Height 44 1/4"

Weight 137 lbs. (Electric)

137 lbs. (Gas)

UPC 688507360461 (Electric) 688507360454 (Gas)

#### **Available Finishes**

White

HLTD600A\*W

| Letter | Overall Dimensions    | in.     |
|--------|-----------------------|---------|
| А      | Height                | 44 1/4" |
| В      | Depth                 | 30 7/8" |
| С      | Width                 | 27"     |
| D      | Depth (door open 90°) | 41 1/2" |