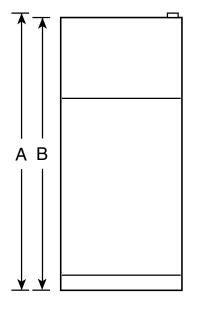

## **Dimensions (in inches)**

**Front View** 

## **Top View**

| Overall<br>Dimensions | Height with hinge (in.) <b>A</b>                   | 67-1/2 |
|-----------------------|----------------------------------------------------|--------|
|                       | Height without hinge (in.) <b>B</b>                | 66-7/8 |
|                       | Depth without Doors (in.) <b>C</b>                 | 27-5/8 |
|                       | Depth with Doors (in.) <b>D</b>                    | 31-5/8 |
|                       | Depth plus Handle with Doors Closed (in.) <b>E</b> | 33-5/8 |
|                       | Depth with Doors open 90° (in.) <b>F</b>           | 63     |
|                       | Width with Doors Closed (in.) <b>G</b>             | 32-7/8 |
|                       | Width with Doors open 90° (in.) ${f H}$            | 33     |
| Air<br>Clearances     | Each side (in.)                                    | 1/8    |
|                       | Top (in.)                                          | 1      |
|                       | Back (in.)                                         | 1      |