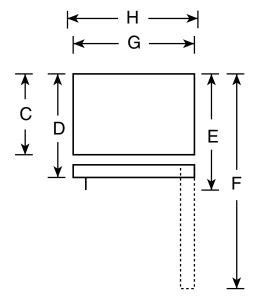

## **Top View**

| Overall<br>Dimensions | Height with hinge (in.) <b>A</b>                   | 67-1/2 |
|-----------------------|----------------------------------------------------|--------|
|                       | Height without hinge (in.) <b>B</b>                | 66-7/8 |
|                       | Depth without Doors (in.) <b>C</b>                 | 27-5/8 |
|                       | Depth with Doors (in.) <b>D</b>                    | 31-5/8 |
|                       | Depth plus Handle with Doors Closed (in.) <b>E</b> | 33-5/8 |
|                       | Depth with Doors open 90° (in.) <b>F</b>           | 63     |
|                       | Width with Doors Closed (in.) <b>G</b>             | 32-7/8 |
|                       | Width with Doors open 90° (in.) ${f H}$            | 33     |
| Air<br>Clearances     | Each side (in.)                                    | 1/8    |
|                       | Top (in.)                                          | 1      |
|                       | Back (in.)                                         | 1      |