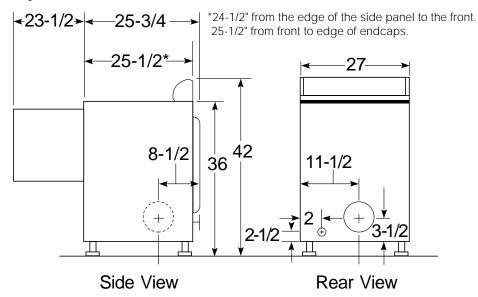

### **Dryer Dimensions (in inches)**

#### **Exhaust Options:**

4-way via rear, right, left and bottom.

#### **Electric Dryer Rating:**

208/240V, 3-wire, 5600W, 60Hz, 30 Amp

**Installation Information:** For complete information, see installation instructions packed with product for current dimensional data.