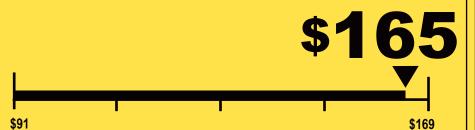

\$169

## **Estimated Yearly Energy Cost**

**Cost Range of Similar Models** 

**10.7** 

**Combined Energy Efficiency Ratio** 

Your cost will depend on your utility rates and use.

- Cost range based only on models of similar capacity without reverse cycle and with louvered sides.
- Estimated energy cost based on a national average electricity cost of 13 cents per kWh and a seasonal use of 8 hours a day over a 3 month period.
- For more information, visit www.ftc.gov/energy.