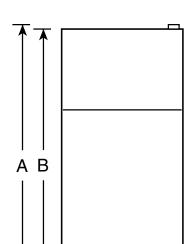

## TBX21CIBWW - GE "C" Series 20.6 Cu. Ft. TMNF Refrigerator w/ Icemaker

Front View

| _                     |                                                    |          |
|-----------------------|----------------------------------------------------|----------|
| Overall<br>Dimensions | Height with hinge (in.) A                          | 67       |
|                       | Height without hinge (in.) <b>B</b>                | 66-1/4   |
|                       | Depth without Doors (in.) <b>C</b>                 | 27-3/4   |
|                       | Depth with Doors (in.) <b>D</b>                    | 29-13/16 |
|                       | Depth plus Handle with Doors Closed (in.) <b>E</b> | 31-1/2   |
|                       | Depth with Doors open 90° (in.) <b>F</b>           | 59-7/8   |
|                       | Width with Doors Closed (in.) <b>G</b>             | 31-1/4   |
|                       | Width with Doors open 90° (in.) <b>H</b>           | 31-1/4   |
| Air<br>Clearances     | Each side (in.)                                    | 3/4      |
|                       | Top (in.)                                          | 1        |
|                       | Back (in.)                                         | 1        |