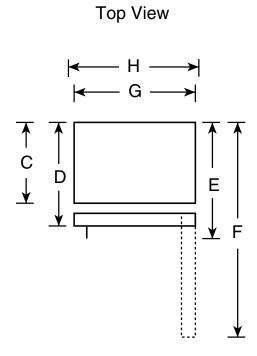

## TBX21CIBWW - GE "C" Series 20.6 Cu. Ft. TMNF Refrigerator w/ Icemaker

Front View

| _                     |                                                    |          |
|-----------------------|----------------------------------------------------|----------|
| Overall<br>Dimensions | Height with hinge (in.) A                          | 67       |
|                       | Height without hinge (in.) <b>B</b>                | 66-1/4   |
|                       | Depth without Doors (in.) <b>C</b>                 | 27-3/4   |
|                       | Depth with Doors (in.) <b>D</b>                    | 29-13/16 |
|                       | Depth plus Handle with Doors Closed (in.) <b>E</b> | 31-1/2   |
|                       | Depth with Doors open 90° (in.) <b>F</b>           | 59-7/8   |
|                       | Width with Doors Closed (in.) <b>G</b>             | 31-1/4   |
|                       | Width with Doors open 90° (in.) <b>H</b>           | 31-1/4   |
| Air<br>Clearances     | Each side (in.)                                    | 3/4      |
|                       | Top (in.)                                          | 1        |
|                       | Back (in.)                                         | 1        |