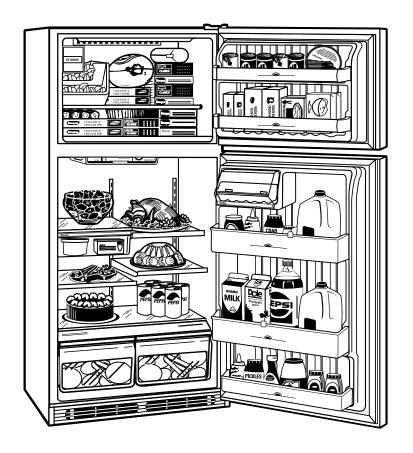

## **Features and Benefits**

- 20.6 cu. ft. Capacity (Fresh Food 14.25 cu. ft. / Freezer 6.30 cu. ft.)
- 2 Adjustable Humidity Fruit/Vegetable Crispers
- Snack Pan
- 4 Split (Adjustable, Spill Proof) Glass Fresh Food Cabinet Shelves
- Fixed Fresh Food Gallon Door Storage
- Dairy Compartment
- Slide-Out, Slide-Over Pans
- 1 Full-Width Wire Everwhite Freezer Compartment Shelf
- 2 Freezer Door Shelves
- Equipped with Factory-Installed Automatic Icemaker
- Color-Matched Premium Deluxe Door Handles
- Model TBX21CIBWW White on white
- Model TBX21CIBBB Black on black
- Model TBX21CIBAA Almond on almond
- Model TBX21CIBCC Bisque