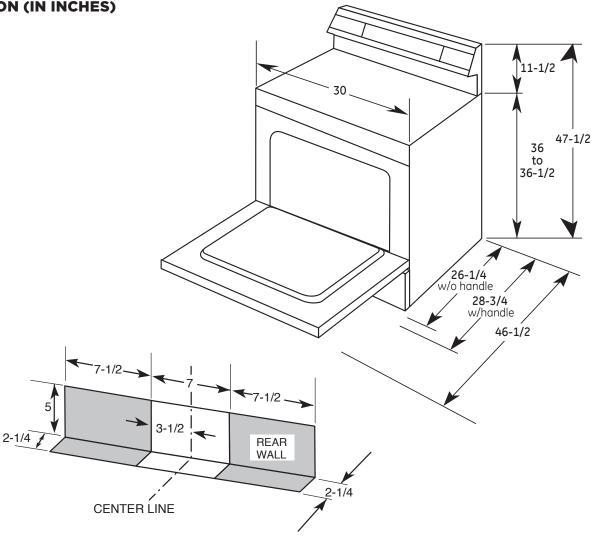

# DIMENSIONS AND INSTALLATION INFORMATION (IN INCHES) RECEPTACLE LOCATIONS

Locally approved flexible service cord or conduit must be used because terminals are not accessible after range installation. See shaded area in drawing for location of electrical outlet box. Recommended outlet locations allow range to be installed directly against wall.

**NOTE:** This appliance has been approved for 0" spacing to adjacent surfaces above the cooktop. However, a 6" minimum spacing to surfaces less than 15" above the cooktop and adjacent cabinet is recommended to reduce exposure to steam, grease splatter and heat.

**INSTALLATION INFORMATION:** Before installing, consult installation instructions for current dimensional data and additional requirements.

| KW RATING    |          |
|--------------|----------|
| 240V         | 10.5     |
| 208V         | 7.9      |
| BREAKER SIZE |          |
| DREAK        | EK SIZE  |
| 240V         | 40 Amps† |

All GE ranges are equipped with an Anti-Tip device. The installation of this device is an important, required step in the installation of the range.