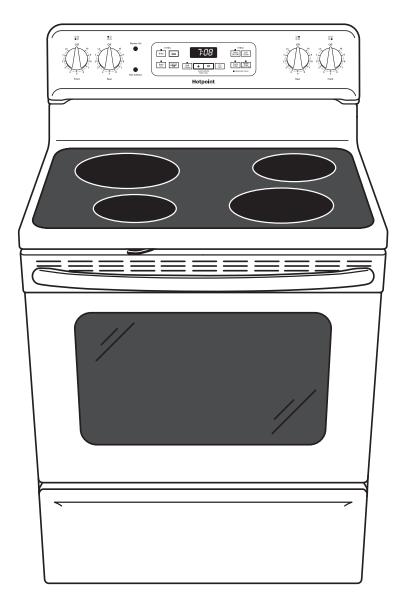

#### **FEATURES AND BENEFITS**

Self-clean oven - Cleans the oven cavity without the need for scrubbing

Ceramic glass cooktop - Smooth cooktop easily wipes clean

Ribbon heating elements – Consistent heat and glass surface provide fast, even heating

5.0 cu. ft. oven capacity - Cook more dishes at once

Electronic oven controls - Electronic touch pads are easy to operate

Standard window – Provides a convenient viewing area to check the progress of food

Frameless glass oven door - Simple, stylish and easy to clean

Two oven racks - Durable to securely hold any cookware

Interior oven light - Illuminates the oven interior

Audible preheat signal - Know when the oven is ready

Designer-style handle – Sleek lines and a rounded shape that add to the modern appearance

Model RB780DHBB - Black on black

Model RB780DHWW - White on white