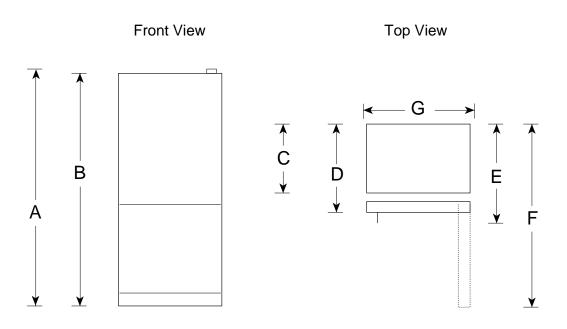

#### **Dimensions (in inches)**

| Overall<br>Dimensions | Height to top of hinge (in.) A          | 68-5/8 |
|-----------------------|-----------------------------------------|--------|
|                       | Height to top of case (in.) <b>B</b>    | 67-7/8 |
|                       | Case depth without door (in.) <b>C</b>  | 28-1/4 |
|                       | Depth less door handle (in.) <b>D</b>   | 31-3/4 |
|                       | Depth with door handle (in.) <b>E</b>   | 34-1/8 |
|                       | Depth with door open 90° (in.) <b>F</b> | 62     |
|                       | Width (in.) <b>G</b>                    | 32-7/8 |
|                       | Side clearance for 90° door open (in.)  | 1-1/4  |
| Air<br>Clearances     | Each side (in.)                         | 1/8    |
|                       | Top (in.)                               | 1      |
|                       | Back (in.)                              | 1      |