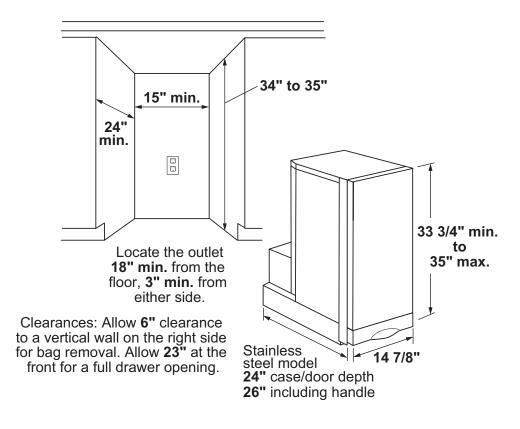

## GCG1580R Profile™ Series 15" Built-In Compactor

Dimensions and Installation Information (in inches)

For answers to your Monogram,® Cafe™ Series, Profile™ Series or GE® appliance questions, visit our website at geappliances.com or call GE Answer Center® service, 800.626.2000.