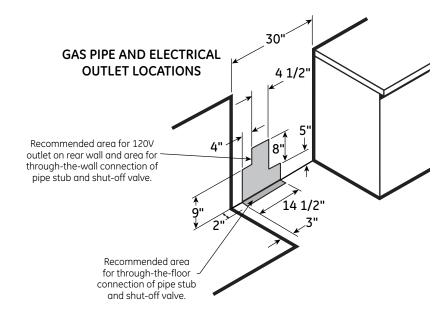

#### **DIMENSIONS AND INSTALLATION INFORMATION (IN INCHES)**

ELECTRICAL RATING: 120V, 60Hz, 15A

Installation Information: Before installing, consult installation instructions packed with product for current dimensional data.

All GE ranges are equipped with an Anti-Tip device. The installation of this device is an important, required step in the installation of the range.