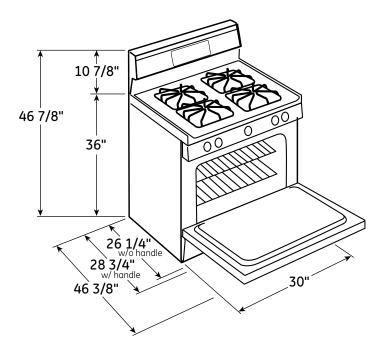

#### **DIMENSIONS AND INSTALLATION INFORMATION (IN INCHES)**

ELECTRICAL RATING: 120V, 60Hz, 15A

Installation Information: Before installing, consult installation instructions packed with product for current dimensional data.

All GE ranges are equipped with an Anti-Tip device. The installation of this device is an important, required step in the installation of the range.