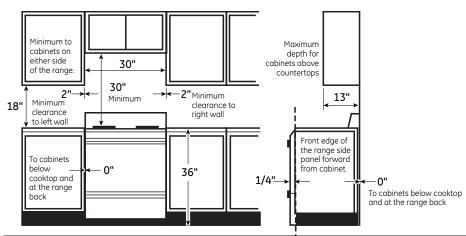

#### **DIMENSIONS AND INSTALLATION INFORMATION (IN INCHES)**

ELECTRICAL RATING: 120V, 60Hz, 15A

Installation Information: Before installing, consult installation instructions packed with product for current dimensional data.

All GE ranges are equipped with an Anti-Tip device. The installation of this device is an important, required step in the installation of the range.