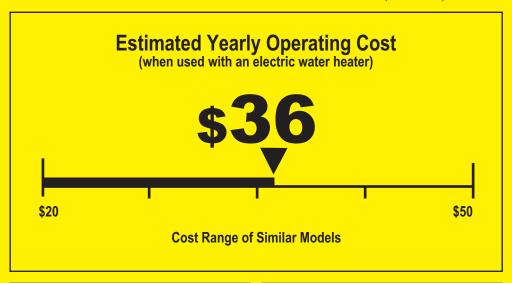

337<sub>kWh</sub>

**Estimated Yearly Electricity Use** 

\$25

Estimated Yearly Operating Cost (when used with a natural gas water heater)

Your cost will depend on your utility rates and use.

- Cost range based only on standard capacity models.
- Estimated operating cost based on four wash loads a week and a 2007 national average electricity cost of 10.65 cents per kWh and natural gas cost of \$1.218 per therm.
- For more information, visit www.ftc.gov/appliances.