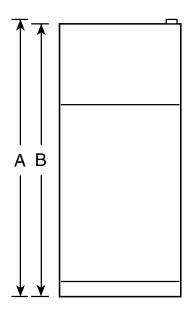

## **Dimensions (in inches)**

| Height with hinge (in.) <b>A</b>                   | 67-1/4                                                                                                                                                                                                                                                              |
|----------------------------------------------------|---------------------------------------------------------------------------------------------------------------------------------------------------------------------------------------------------------------------------------------------------------------------|
| Height without hinge (in.) <b>B</b>                | 66                                                                                                                                                                                                                                                                  |
| Depth without Doors (in.) <b>C</b>                 | 27-1/2                                                                                                                                                                                                                                                              |
| Depth with Doors (in.) <b>D</b>                    | 31                                                                                                                                                                                                                                                                  |
| Depth plus Handle with Doors Closed (in.) <b>E</b> | 32-3/4                                                                                                                                                                                                                                                              |
| Depth with Doors open 90° (in.) <b>F</b>           | 59-7/8                                                                                                                                                                                                                                                              |
| Width with Doors Closed (in.) <b>G</b>             | 31-1/4                                                                                                                                                                                                                                                              |
| Width with Doors open 90° (in.) <b>H</b>           | 32-5/8                                                                                                                                                                                                                                                              |
| Each side (in.)                                    | 3/4                                                                                                                                                                                                                                                                 |
| Top (in.)                                          | 1                                                                                                                                                                                                                                                                   |
| Back (in.)                                         | 1                                                                                                                                                                                                                                                                   |
|                                                    | Height without hinge (in.) B  Depth without Doors (in.) C  Depth with Doors (in.) D  Depth plus Handle with Doors Closed (in.) E  Depth with Doors open 90° (in.) F  Width with Doors Closed (in.) G  Width with Doors open 90° (in.) H  Each side (in.)  Top (in.) |

Note: Right-Hand Refrigerator Door—As you face the front of the refrigerator, the handle is on your left and the hinges are on your right.

Left-Hand Refrigerator Door—As you face the front of the refrigerator, the handle is on your right and the hinges are on your left.