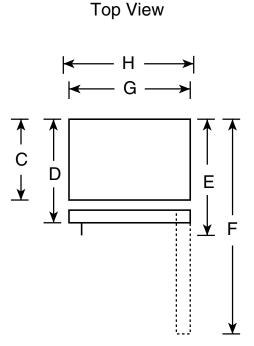

## **Dimensions (in inches)**

| Height with hinge (in.) <b>A</b>                   | 67-1/4                                                                                                                                                                                                                                                              |
|----------------------------------------------------|---------------------------------------------------------------------------------------------------------------------------------------------------------------------------------------------------------------------------------------------------------------------|
| Height without hinge (in.) <b>B</b>                | 66                                                                                                                                                                                                                                                                  |
| Depth without Doors (in.) <b>C</b>                 | 27-1/2                                                                                                                                                                                                                                                              |
| Depth with Doors (in.) <b>D</b>                    | 31                                                                                                                                                                                                                                                                  |
| Depth plus Handle with Doors Closed (in.) <b>E</b> | 32-3/4                                                                                                                                                                                                                                                              |
| Depth with Doors open 90° (in.) <b>F</b>           | 59-7/8                                                                                                                                                                                                                                                              |
| Width with Doors Closed (in.) <b>G</b>             | 31-1/4                                                                                                                                                                                                                                                              |
| Width with Doors open 90° (in.) <b>H</b>           | 32-5/8                                                                                                                                                                                                                                                              |
| Each side (in.)                                    | 3/4                                                                                                                                                                                                                                                                 |
| Top (in.)                                          | 1                                                                                                                                                                                                                                                                   |
| Back (in.)                                         | 1                                                                                                                                                                                                                                                                   |
|                                                    | Height without hinge (in.) B  Depth without Doors (in.) C  Depth with Doors (in.) D  Depth plus Handle with Doors Closed (in.) E  Depth with Doors open 90° (in.) F  Width with Doors Closed (in.) G  Width with Doors open 90° (in.) H  Each side (in.)  Top (in.) |

Note: Right-Hand Refrigerator Door—As you face the front of the refrigerator, the handle is on your left and the hinges are on your right.

Left-Hand Refrigerator Door—As you face the front of the refrigerator, the handle is on your right and the hinges are on your left.