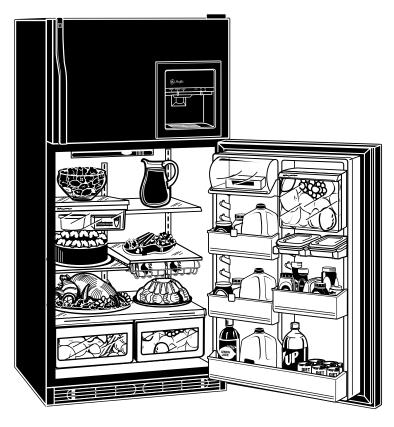

## **TBX22PRBBB** - **GE** Profile<sup>™</sup> 21.5 Cu. Ft. Top-Mount No-Frost Refrigerator with Dispenser

## TBX22PRBBB - GE Profile™ 21.5 Cu. Ft. Top-Mount No-Frost Refrigerator with Dispenser

## **Features and Benefits**

- 21.5 cu. ft. Capacity (Fresh Food 14.96 cu. ft. /Freezer 6.55 cu. ft.)
- Top Mount LightTouch! Dispenser Delivers Water, Cubes, and Crushed Ice Through the Door
- 2 Adjustable Humidity Fruit/Vegetable Crispers
- Adjustable Temperature Meat Pan
- 4 Split, Adjustable, Spill Proof Glass Fresh Food Cabinet Shelves (3 Slide-Out)
- 4 Modular Gallon Door Bins (3 Adjustable)
- Tilt-Out Quick Store™Bin
- Quick Serve<sup>™</sup> Storage Dishes (on Door)
- Slide-Out, Slide-Over Pans
- Dairy Compartment with Butter Dish
- Wire Slide-Out Can Dispenser
- Condiment Caddy (Removable)
- Adjustable Wire Everwhite Freezer
- Compartment Shelf
- 2 Freezer Door Bins (1 Adjustable)
- Quiet Package
- Color-Matched Premium Deluxe Door Handles
- Model TBX22PRBWW White on white
- Model TBX22PRBBB Black on black
- Model TBX22PRBAA Almond on almond
- Model TBX22PRBCC Bisque