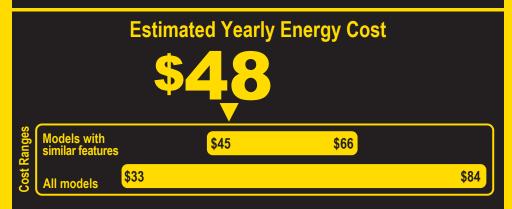

Compare ONLY to other labels with yellow numbers. Labels with yellow numbers are based on the same test procedures.

- Your cost will depend on your utility rates and use.
- Both cost ranges based on models of similar size capacity.

No Through-the-Door Ice

- Models with similar features have automatic defrost, top-mounted freezer, and no through-the-door ice.
- · Estimated energy cost based on a national average electricity cost of 14 cents per kWh.