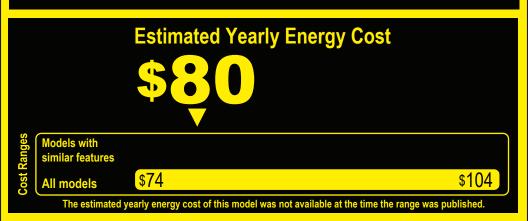

- Your cost will depend on your utility rates and use.
- Both cost ranges based on models of similar size capacity.
- Models with similar features have automatic defrost, top-mounted freezer, and through-the-door ice.
- Estimated energy cost based on a national average electricity cost of 12 cents per kWh.