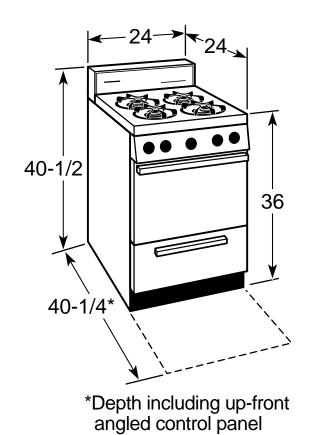

### RGA524EW—24" Compact Gas Range

**Dimensions (in inches)** 

Electrical Rating: 120V, 60Hz, 5A

**Installation Information:** Before installing, consult installation instructions packed with product for current dimensional data.