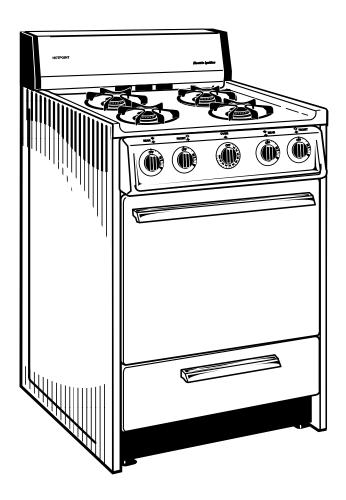

#### RGA524EW—24" Compact Gas Range

#### **Features and Benefits**

- Available In White and Almond
- Recessed Lift-Up Cooktop
- Standard Clean Oven
- Electronic Ignition System
- Push-To-Turn Controls
- Round Grates
- Separate Broiler Drawer (With Tip-Down Door)
- Porcelain-Enameled Broiler Pan With Grid
- 2 Oven Shelves
- Solid Color-Matched Porcelain-Enameled Oven Door
- Also Available With Standing Pilot Ignition as Model RGA524PW