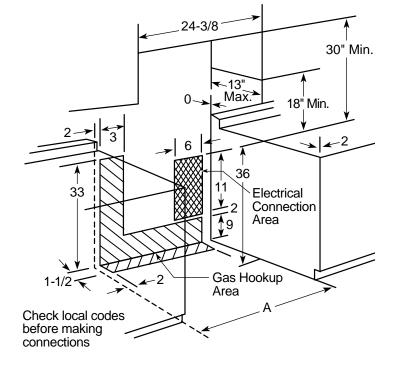

### RGA524EW—24" Compact Gas Range

**Dimensions (in inches)** 

Electrical Rating: 120V, 60Hz, 5A

**Installation Information:** Before installing, consult installation instructions packed with product for current dimensional data.