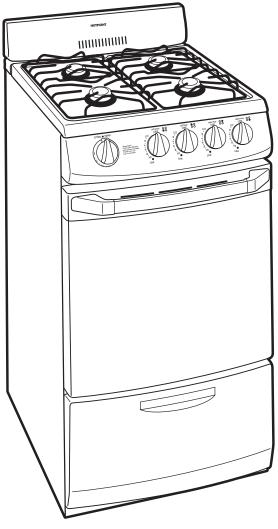

## **RGA720EK – Hotpoint 20" Free-Standing Gas Range**

#### **Features and Benefits**

- Electronic Pilotless Ignition Provides reliable burner ignition operation, eliminating the need for a standing pilot
- All Purpose Burners Deliver a wide range of heat output ideal for most cooking requirements
- Porcelain Oven Door Offers a scratch-resistant porcelain coating for easy cleaning
- Lift-Up Cooktop Cooktop lifts up for easy access to porcelain-enameled subtop
- Two Oven Racks Feature a durable construction to help accommodate any size or type of cookware
- Four Embossed Rack Positions Increase cooking flexibility and maximize oven capacity
- Broiler Drawer Supplies a concentrated heat for crisping and browning
- Broiler Pan With Grid Convenient broiler pan can be used when broiling for crisping and browning
- Model RGA720EKWH White