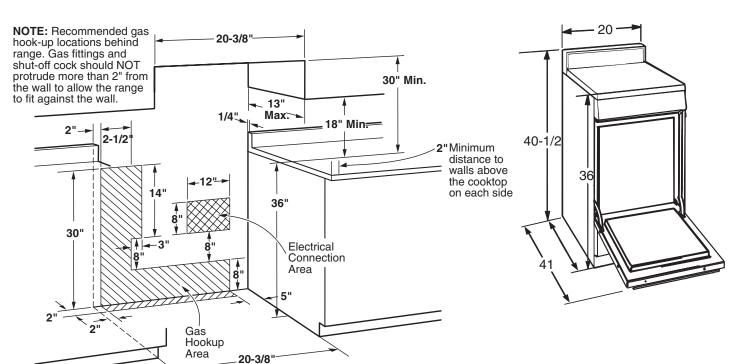

#### **Dimensions (in inches)**

#### **Installation Information (in inches)**

Electrical Rating: 120V, 60Hz, 5A

**Installation Information:** Before installing, consult installation instructions packed with product for current dimensional data.

**Note:** LP conversion kit is required for this model.

All GE ranges are equipped with an Anti-Tip device. The installation of this device is an important, required step in the installation of the range.