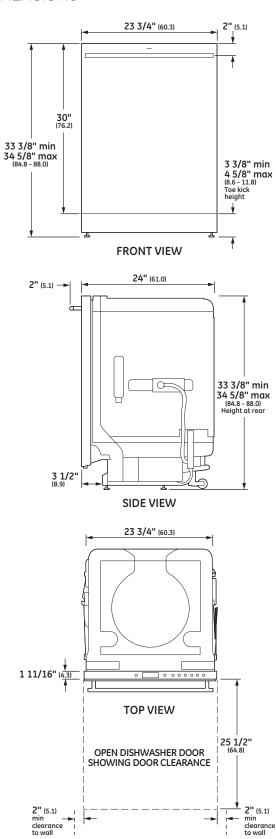

## **SPECIFICATIONS**

| 0. 20. 10,01                   |                                                |
|--------------------------------|------------------------------------------------|
| Overall Width                  | 23 3/4" (60.3 cm)                              |
| Overall Height                 | 33 3/8" (84.8 cm) Min<br>34 5/8" (88.0 cm) Max |
| Overall Depth                  | 24" (61 cm)                                    |
| Door Clearance                 | 25 1/2" (64.8 cm)                              |
| Overall Dishwasher<br>Capacity | 16 Place Settings                              |
| Minimum Cabinet<br>Width       | 24" (61 cm)                                    |
| Minimum Cabinet<br>Depth       | 24" (61 cm)                                    |
| Cutout Width                   | 24" (61 cm)                                    |
| Cutout Height                  | 33 1/2" (85.1 cm) Min<br>34 3/4" (88.3 cm) Max |
| Electrical<br>Requirements     | 9.0 A                                          |
| Hose Length                    | No more than<br>12' (3.7 m)                    |
| Voltz/Hertz/Amps               | 115 V, 60 Hz,<br>15 or 20 amp circuit          |
| Shipping Weight                | 139 lb (63 kg)                                 |

## **OVERALL DIMENSIONS**

Dimensions in parentheses are in centimeters unless otherwise noted.