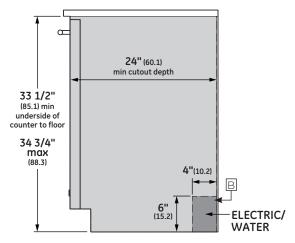

## **SPECIFICATIONS**

| 0. 20. 10,01                   |                                                |
|--------------------------------|------------------------------------------------|
| Overall Width                  | 23 3/4" (60.3 cm)                              |
| Overall Height                 | 33 3/8" (84.8 cm) Min<br>34 5/8" (88.0 cm) Max |
| Overall Depth                  | 24" (61 cm)                                    |
| Door Clearance                 | 25 1/2" (64.8 cm)                              |
| Overall Dishwasher<br>Capacity | 16 Place Settings                              |
| Minimum Cabinet<br>Width       | 24" (61 cm)                                    |
| Minimum Cabinet<br>Depth       | 24" (61 cm)                                    |
| Cutout Width                   | 24" (61 cm)                                    |
| Cutout Height                  | 33 1/2" (85.1 cm) Min<br>34 3/4" (88.3 cm) Max |
| Electrical<br>Requirements     | 9.0 A                                          |
| Hose Length                    | No more than<br>12' (3.7 m)                    |
| Voltz/Hertz/Amps               | 115 V, 60 Hz,<br>15 or 20 amp circuit          |
| Shipping Weight                | 139 lb (63 kg)                                 |

# INSTALLATION

**FLUSH CUTOUT INSTALLATION** 

INSTALLATION CUTOUT FRONT VIEW

# **NOTES**

- A The dishwasher drain hose must be no more than 12 feet in length for proper drainage.
- Electrical connections are at the right front of the dishwasher and water connections are on the left. The hot water line should extend forward 30" to 40" from the rear wall. The electrical must extend forward at least 24" to reach the junction box.
- To prevent siphoning, an air gap or high drain loop must be used.