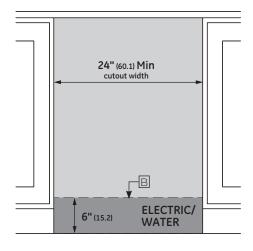

## **SPECIFICATIONS**

| 0. 20. 10,01                   |                                                |
|--------------------------------|------------------------------------------------|
| Overall Width                  | 23 3/4" (60.3 cm)                              |
| Overall Height                 | 33 3/8" (84.8 cm) Min<br>34 5/8" (88.0 cm) Max |
| Overall Depth                  | 24" (61 cm)                                    |
| Door Clearance                 | 25 1/2" (64.8 cm)                              |
| Overall Dishwasher<br>Capacity | 16 Place Settings                              |
| Minimum Cabinet<br>Width       | 24" (61 cm)                                    |
| Minimum Cabinet<br>Depth       | 24" (61 cm)                                    |
| Cutout Width                   | 24" (61 cm)                                    |
| Cutout Height                  | 33 1/2" (85.1 cm) Min<br>34 3/4" (88.3 cm) Max |
| Electrical<br>Requirements     | 9.0 A                                          |
| Hose Length                    | No more than<br>12' (3.7 m)                    |
| Voltz/Hertz/Amps               | 115 V, 60 Hz,<br>15 or 20 amp circuit          |
| Shipping Weight                | 139 lb (63 kg)                                 |

# INSTALLATION

**FLUSH CUTOUT INSTALLATION** 

INSTALLATION CUTOUT FRONT VIEW

# **NOTES**

- A The dishwasher drain hose must be no more than 12 feet in length for proper drainage.
- Electrical connections are at the right front of the dishwasher and water connections are on the left. The hot water line should extend forward 30" to 40" from the rear wall. The electrical must extend forward at least 24" to reach the junction box.
- To prevent siphoning, an air gap or high drain loop must be used.