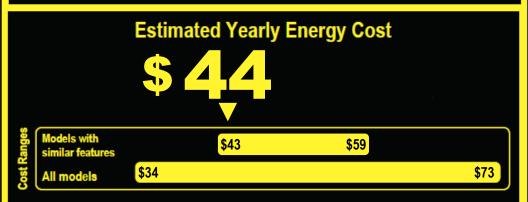

## Compare ONLY to other labels with yellow numbers. Labels with yellow numbers are based on the same test procedures.

- Your cost will depend on your utility rates and use.
- Both cost ranges based on models of similar size capacity.
- Models with similar features have automatic defrost, top-mounted freezer, and no through-the-door ice.
- Estimated energy cost base on a national average electricity cost of 12 cents per kWh. ftc.gov/energy