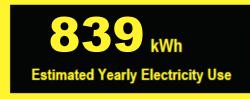

## Compare ONLY to other labels with yellow numbers. Labels with yellow numbers are based on the same test procedures.

- Your cost will depend on your utility rates and use.
- Both cost ranges based on models of similar size capacity.
- Models with similar features have automatic defrost, side-mounted freezer, and no through-the-door ice.
- Estimated energy cost base on a national average electricity cost of 12 cents per kWh. ftc.gov/energy