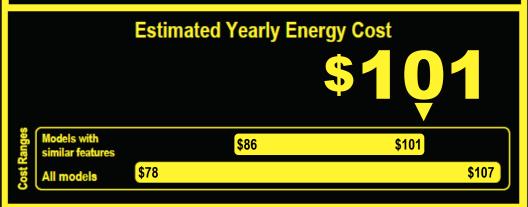

## Compare ONLY to other labels with yellow numbers. Labels with yellow numbers are based on the same test procedures.

- Your cost will depend on your utility rates and use.
- Both cost ranges based on models of similar size capacity.
- Models with similar features have automatic defrost, side-mounted freezer, and no through-the-door ice.
- Estimated energy cost base on a national average electricity cost of 12 cents per kWh. ftc.gov/energy