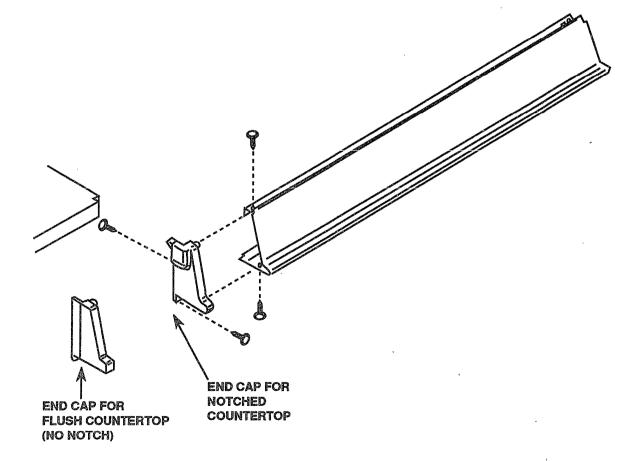

If you are installing your new slide-in range in a countertop cutout which has been notched previously for notched front end caps, you will wish to replace the flush front end caps on your range with the notched ones in the kit. See Fig. 1 & Fig. 2.

## STEP 1:

Remove 3 screws from each end cap.

Remove end caps.

## STEP 2:

Replace with notched end caps and reinstall 3 screws to each end cap.