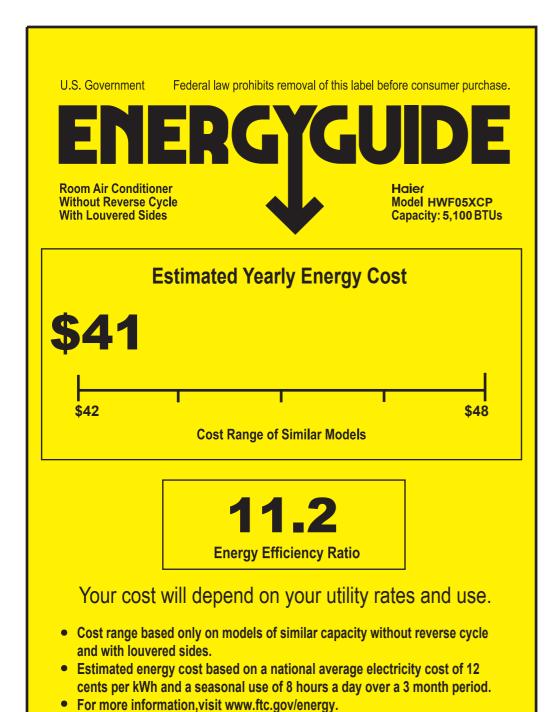

## **Canadä**

Energy Efficiency Ratio EER Rendement énergétique

11.2

This model / Ce modèle

9.7

11.2

Least energyefficient / Le moins éconergétique Most energyefficient / Le plus éconergétique

Similar models Compared

Louvered without reverse cycle / À lames et sans cycle réversible Less than 6 000 Btu/h /

Modèles similaires comparés

Less than 6 000 Btu/h Moins de 6 000 Btu/h

Model number

**HWF05XCP** 

Numéro du modèle

Removal of this label before first retail purchase is an offence (S.C. 1992, c. 36). Enlever cette étiquette avant le premier achat au détail constitue une infraction (L.C. 1992; ch. 36).