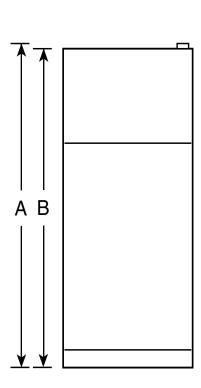

### Dimensions and Installation Information (in inches)

| Overall<br>Dimensions | Height to top of hinge (in.) A                           | 67-3/4  |
|-----------------------|----------------------------------------------------------|---------|
|                       | Height to top of case (in.) <b>B</b>                     | 64-1/4* |
|                       | Case depth without door (in.) <b>C</b> <sup>†</sup>      | 25-7/8  |
|                       | Case depth less door handle (in.) <b>D</b> <sup>†</sup>  | 29-1/8  |
|                       | Case depth with door handle (in.) <b>E</b> <sup>†</sup>  | 31      |
|                       | Depth with fresh food door open 90° (in.) F <sup>†</sup> | 54-7/8  |
|                       | Width (in.) <b>G</b>                                     | 28      |
|                       | Width with door open 90° inc. door handle (in.) <b>H</b> | 30-1/2  |
| Air<br>Clearances     | Each side (in.)                                          | 3/4     |
|                       | Top (in.)                                                | 1       |
|                       | Back (in.)                                               | 1       |

<sup>\*</sup>Height to mid-freezer (in.): 57

Front View

For answers to your Monogram,® GE Profile™ or GE® appliance questions, visit our website at ge.com or call GE Answer Center® service, 800.626.2000.