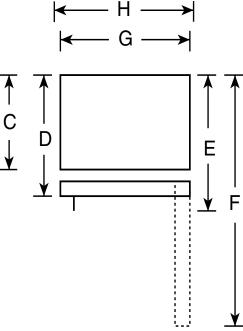

### Dimensions and Installation Information (in inches)

| Overall<br>Dimensions | Height to top of hinge (in.) A                           | 67-3/4  |
|-----------------------|----------------------------------------------------------|---------|
|                       | Height to top of case (in.) <b>B</b>                     | 64-1/4* |
|                       | Case depth without door (in.) <b>C</b> <sup>†</sup>      | 25-7/8  |
|                       | Case depth less door handle (in.) <b>D</b> <sup>†</sup>  | 29-1/8  |
|                       | Case depth with door handle (in.) <b>E</b> <sup>†</sup>  | 31      |
|                       | Depth with fresh food door open 90° (in.) F <sup>†</sup> | 54-7/8  |
|                       | Width (in.) <b>G</b>                                     | 28      |
|                       | Width with door open 90° inc. door handle (in.) <b>H</b> | 30-1/2  |
| Air<br>Clearances     | Each side (in.)                                          | 3/4     |
|                       | Top (in.)                                                | 1       |
|                       | Back (in.)                                               | 1       |