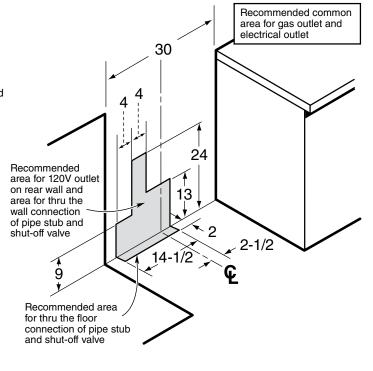

#### Dimensions and Installation Information (in inches)

Electrical Rating: 120V, 60Hz, 9A

**Installation Information:** Before installing, consult installation instructions packed with product for current dimensional data.