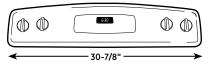

# All 30" GE gas and electric range backguards are 30-7/8" wide.\*

**Note:** 30" ranges conform to U.L. requirements for 0" spacing from adjacent walls below countertops. To reduce possible scorching of walls, engineering recommends a minimum of 1-1/2" spacing to allow for possible extended, high heat, no-load heating element operation.

\*Except these models: JGBS07, JGBS04, all GE Profile free-standing electric and gas ranges Fits most countertop backsplash applications. Consult Use & Care Manual for detailed installation instructions.