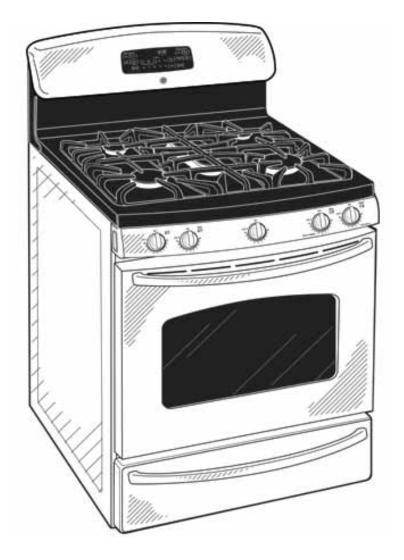

# GE® 30" Free-Standing Self-Clean Gas Range

### **Features and Benefits**

- Self-clean Oven Self-clean allows you to spare yourself from the trouble and effort it takes to scrub the oven interior. The oven does all the work!
- Super-large 5.0 cu. ft. Oven Capacity Remarkably large oven interior is ideal for holidays, dinner parties and everyday family cooking
- Heavy-cast, Continuous Grates Matte-finish cooktop grates provide a sturdy, uninterrupted surface that allows pots and pans to move easily
- Warming Drawer The convenient drawer keeps foods warm and ready to serve and helps makes meal coordination easier
- Reversible Cast-iron Griddle/Grill Provides the flexibility to sear meats on the grill and cook delicate meals on the griddle
- PowerBoil™ 17K Burner This powerful element instantly supplies the intense heat need for boiling, sautéing and stir frying
- Center Oval Burner Oval fifth burner in the center of the cooktop is large to accommodate odd-sized cookware or griddles
- Deep-recessed Cooktop Deep recessed cooktop keeps spills, and everything else, contained in one area that's easy to wipe clean
- Precise Simmer Burner Simmer burners allows for low, even heat distribution that is ideal delicate foods and sauces
- TrueTemp™ Oven System This feature helps ensure the temperature you set is the temperature you get, with less variance, to give you the baking and broiling performance you desire
- Model JGB800SEPSS Stainless steel