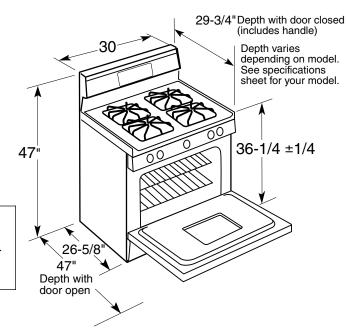

#### Dimensions and Installation Information (in inches)

Electrical Rating: 120V, 60Hz, 9A

**Installation Information:** Before installing, consult installation instructions packed with product for current dimensional data.

# All 30" GE gas and electric range backguards are 30-7/8" wide.\*

**Note:** 30" ranges conform to U.L. requirements for 0" spacing from adjacent walls below countertops. To reduce possible scorching of walls, engineering recommends a minimum of 1-1/2" spacing to allow for possible extended, high heat, no-load heating element operation.