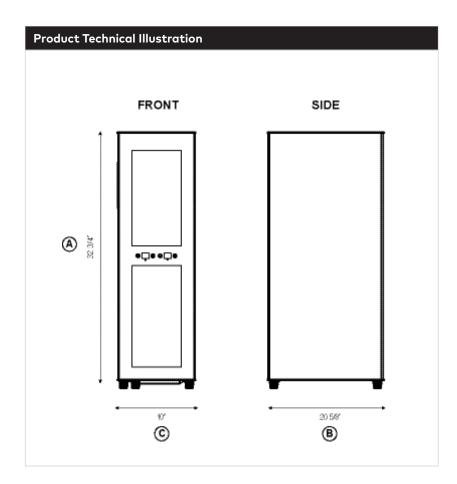

#### **Unit Specifications**

С

| Vidth  | 10″          |
|--------|--------------|
| Depth  | 20 5/8″      |
| leight | 32 3/4″      |
| Veight | 38.4 lbs.    |
| JPC    | 688057382579 |

# Haier

HVTEC16DABS

| Letter                 | Overall Dimensions |            | in.     |
|------------------------|--------------------|------------|---------|
| A Height               |                    | 32 3/4"    |         |
| В                      | B Depth            |            | 20 5/8" |
| С                      | Width              |            | 10″     |
| Clearance Requirements |                    |            |         |
| Sides                  |                    | 2"         |         |
| Back                   |                    | 2"         |         |
| Тор                    |                    | 4"         |         |
| PowerRequirements      |                    |            |         |
| Electrical Rating      |                    | 115V, 60Hz |         |