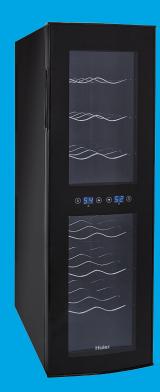

## **16-Bottle Dual Zone Wine Cellar**

HVTEC16DABS

#### **Dual Zone**

Allows for simultaneous storage of both red and white wines at different temperatures

#### LED Electronic Control Display

Conveniently set the optimal temperature for red or white wines

#### More Easy-To-Use Features

- Vibration-free Ultra Quiet
  Thermoelectric Cooling
- Curved Door with Smoked Glass with Black Trim/Black Cabinet
- Dual Touch Screen Controls with 2 LED Displays
- Independently Adjust Temperature:
  54-66° F upper compartment and
  46-66° F lower compartment
- Soft Interior Light
- 6 Full Width Chrome Storage Racks