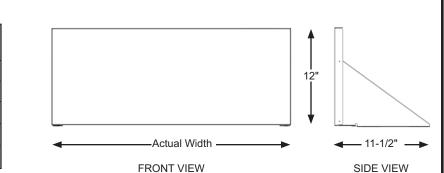

### **PRODUCT DIMENSIONS**

| Designated<br>Width | Actual<br>Width |
|---------------------|-----------------|
| 30                  | 29-1/2"         |
| 36                  | 35-1/2"         |
| 60                  | 59-1/4"         |
| 66                  | 65-1/4"         |
| 72                  | 71-1/4"         |