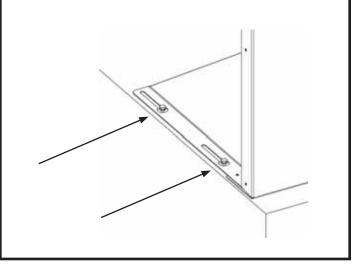

ing the Column into the opening.
- Go to Page 4 of these Installation Instructions to install the Top Plate.
- Return to the Column Installation Instructions to complete the installation.



# For Single Integrated Installation:

- Continue Column installation up to the point of unification, right before pushing the Column into the opening.
- Go to Page 5 of these Installation Instructions to install the Top Plate.
- Return to the Column Installation Instructions to complete the installation.



### For Dual Integrated Installation

### STEP 1

Confirm the columns have been properly unified with the installation of all unification brackets.

### STEP 2

Loosen the 4 indicated screws on the top of the columns.



### STEP 3

Place top plate keyhole slots over the screw heads on each side.





### **STEP 5**

Confirm all screws are tight.

Return to the column installation instructions.

### For Single Integrated Installation



#### STEP 4

Confirm all screws are tight.

Return to the column installation instructions.