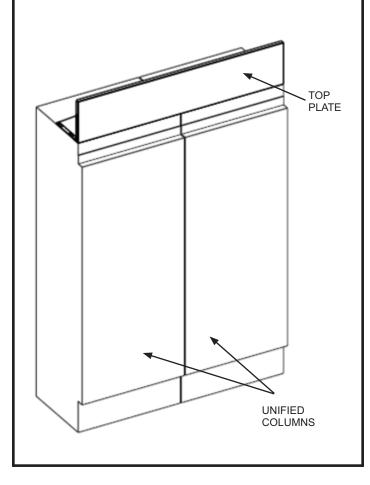

### For Dual Integrated Installation:

- Continue Column installation up to the point of unification, right before pushing the Column into the opening.
- Go to Page 4 of these Installation Instructions to install the Top Plate.
- Return to the Column Installation Instructions to complete the installation.

# For Single Integrated Installation:

- Continue Column installation up to the point of unification, right before pushing the Column into the opening.
- Go to Page 5 of these Installation Instructions to install the Top Plate.
- Return to the Column Installation Instructions to complete the installation.

### STEP 1

Confirm the columns have been properly unified with the installation of all unification brackets.

### STEP 2

Loosen the 4 indicated screws on the top of the columns.

### STEP 3

Place top plate keyhole slots over the screw heads on each side.