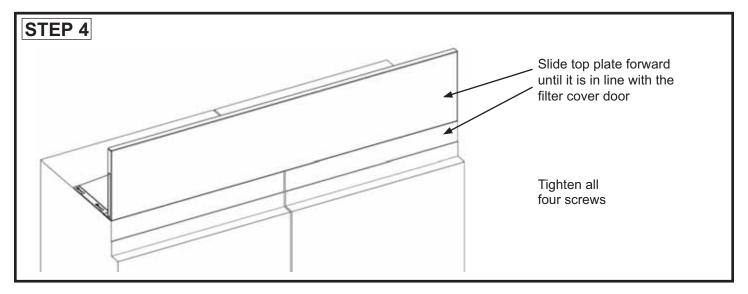

### **STEP 5**

Confirm all screws are tight.

Return to the column installation instructions.