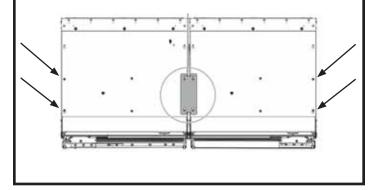

- Continue Column installation up to the point of unification, right before pushing the Column into the opening.
- Go to Page 4 of these Installation Instructions to install the Top Plate.
- Return to the Column Installation Instructions to complete the installation.



# For Single Integrated Installation:

- Continue Column installation up to the point of unification, right before pushing the Column into the opening.
- Go to Page 5 of these Installation Instructions to install the Top Plate.
- Return to the Column Installation Instructions to complete the installation.



### For Dual Integrated Installation

### STEP 1

Confirm the columns have been properly unified with the installation of all unification brackets.

### STEP 2

Loosen the 4 indicated screws on the top of the columns.



### STEP 3

Place top plate keyhole slots over the screw heads on each side.





### **STEP 5**

Confirm all screws are tight.

Return to the column installation instructions.

### For Single Integrated Installation



#### STEP 4

Confirm all screws are tight.

Return to the column installation instructions.