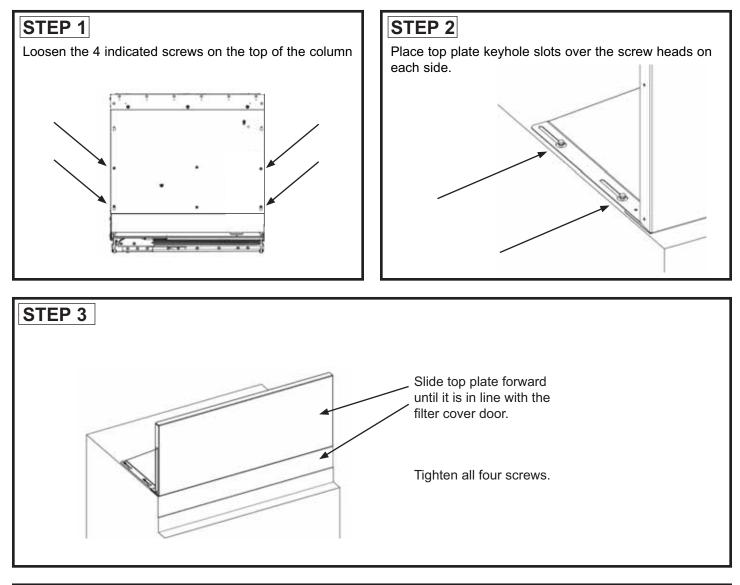

### STEP 2

Loosen the 4 indicated screws on the top of the columns.

### STEP 3

Place top plate keyhole slots over the screw heads on each side.

#### STEP 4

Confirm all screws are tight.

Return to the column installation instructions.