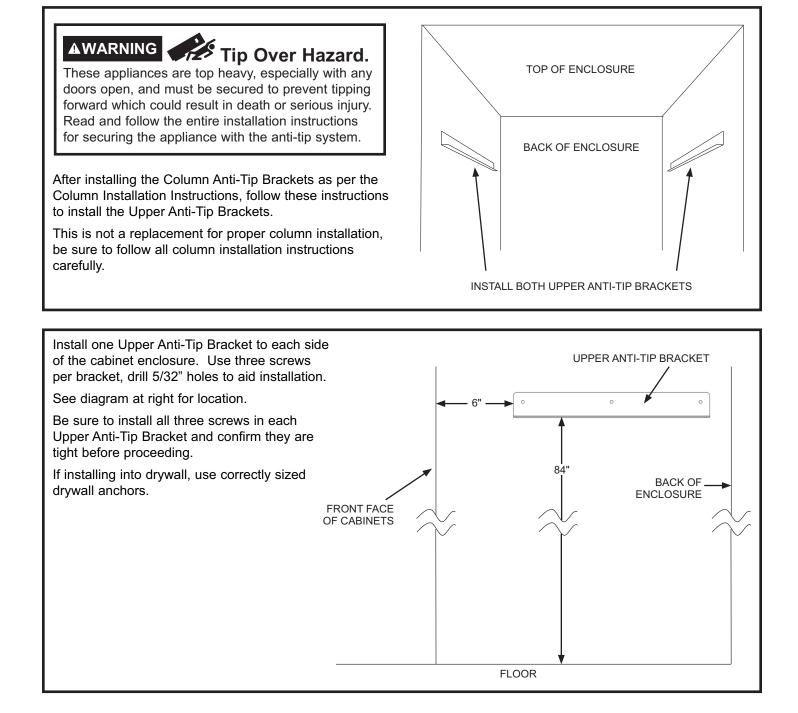

### Tip Over Hazard.

These appliances are top heavy, especially with any doors open, and must be secured to prevent tipping forward which could result in death or serious injury.

### **Prepare Column(s) for Installation as per Column Installation Instructions.**