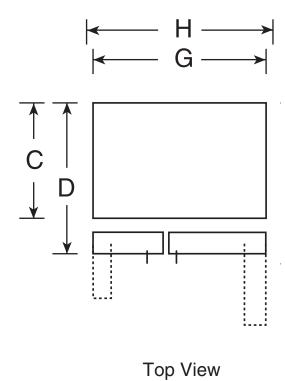

### HSM25GFR — Hotpoint® 25.0 Cu. Ft. Side-by-Side Refrigerator

| Overall<br>Dimensions | Height to top of hinge (in.) A                           | 69-3/4  |
|-----------------------|----------------------------------------------------------|---------|
|                       | Height to top of case (in.) <b>B</b>                     | 68-3/4  |
|                       | Case depth without door (in.) <b>C</b>                   | 28      |
|                       | Case depth less door handle (in.) <b>D</b>               | 32-1/4  |
|                       | Case depth with door handle (in.) <b>E</b>               | 33-9/16 |
|                       | Depth with fresh food door open 90° (in.) <b>F</b>       | 49-3/8  |
|                       | Width (in.) <b>G</b>                                     | 35-3/4  |
|                       | Width with door open 90° with door handle (in.) <b>H</b> | 38-3/16 |
| Air<br>Clearances     | Each side (in.)                                          | 1/8     |
|                       | Top (in.)                                                | 1       |
|                       | Back (in.)                                               | 1       |