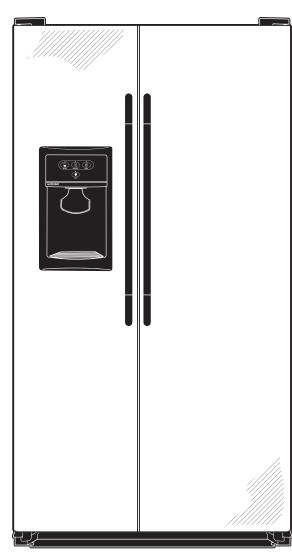

#### **Features and Benefits**

- Silver Metallic Exterior
- Upfront Electronic Dial Temperature Controls A simple knob turn regulates interior temperatures
- Adjustable Glass Shelves Lets consumers maximize usable storage space
- Water Filtration System with 6-month Filter Delivers clean great-tasting water and ice through the LightTouch! Dispenser
- Sealed Vegetable/Fruit Crisper Provides easy storage for your fruits and vegetables
- Sealed Deli Pan Provides convenient storage for cheeses and luncheon meats
- Adjustable Gallon Door Bins Make room for milk and other gallon-size containers
- FrostGuard™ Technology Reduces freezer burn, so foods retain their texture and flavor
- Deluxe Quiet Design Significantly reduces operating noise
- Model HSM25GFRSH Silver metallic