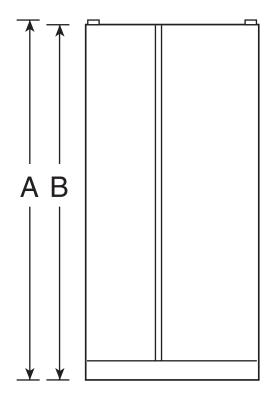

### HSM25GFR — Hotpoint® 25.0 Cu. Ft. Side-by-Side Refrigerator

| Overall<br>Dimensions | Height to top of hinge (in.) A                           | 69-3/4  |
|-----------------------|----------------------------------------------------------|---------|
|                       | Height to top of case (in.) <b>B</b>                     | 68-3/4  |
|                       | Case depth without door (in.) <b>C</b>                   | 28      |
|                       | Case depth less door handle (in.) <b>D</b>               | 32-1/4  |
|                       | Case depth with door handle (in.) <b>E</b>               | 33-9/16 |
|                       | Depth with fresh food door open 90° (in.) <b>F</b>       | 49-3/8  |
|                       | Width (in.) <b>G</b>                                     | 35-3/4  |
|                       | Width with door open 90° with door handle (in.) <b>H</b> | 38-3/16 |
| Air<br>Clearances     | Each side (in.)                                          | 1/8     |
|                       | Top (in.)                                                | 1       |
|                       | Back (in.)                                               | 1       |

Front View