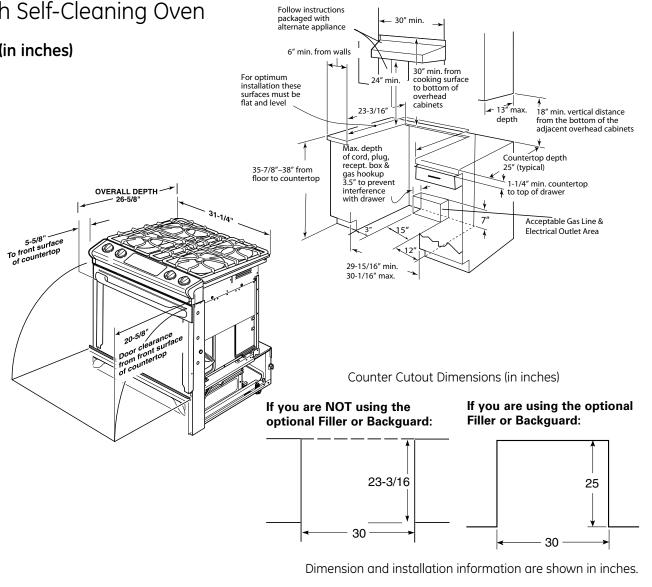

### Dimensions and Installation Information (in inches)

# Rear filler strip or backguard are available for these ranges

**Note:** Door handle protrudes 3" from door face. Cabinets and drawers on adjacent 45° and 90° walls should be placed to avoid interference with the handle.

**Note:** Cabinets installed adjacent to slide-in ranges must have an adhesion spec of at least 194° temperature rating.

## **Optional Kits for Slide-In Gas Ranges:** (Available at additional cost)

Lower Trim Kits JXS56BB - Lower Trim Kit (Black)

#### Accessory Backguards

JXS32SS - Brushed-Chrome Accessory Backguard JXS37BB - Black Glass Accessory Backguard

#### **Rear Filler Strip**

WB07T10680 - Black Filler Strip Assembly

**Installation Information:** Before installing, consult installation instructions packed with product for current dimensional data.

For answers to your Monogram,® GE Profile™ or GE® appliance questions, visit our website at ge.com or call GE Answer Center® service, 800.626.2000.