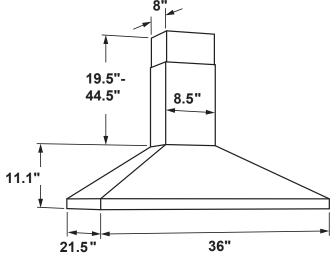

### **DIMENSIONS AND INSTALLATION INFORMATION (IN INCHES)**

**INSTALLATION INFORMATION:** Before installing, consult Use & Care/installation instructions packed with product for current dimensional data.

| AMP RATING |     |
|------------|-----|
| 120V       | 2.8 |

The vent hood must be installed 24" min. above the cooking surface. For optimal performance, installing the hood more than 36" above the cooking surface is not recommended. The hood installation height above the cooking surface depends upon the ceiling height. The telescopic duct cover conceals the ductwork running from the top of the hood to the ceiling.

**NOTE:** Installation height should be measured from the cooking surface to the lowest part of the hood. This hood may be installed onto a wall and vented to the outdoors, or it can be installed for recirculating operation. Recirculating parts are supplied separately as optional accessories.