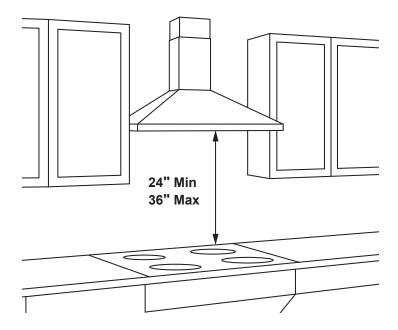

| AMP RATING |     |
|------------|-----|
| 120V       | 2.8 |

The vent hood must be installed 24" min. above the cooking surface. For optimal performance, installing the hood more than 36" above the cooking surface is not recommended. The hood installation height above the cooking surface depends upon the ceiling height. The telescopic duct cover conceals the ductwork running from the top of the hood to the ceiling.

**NOTE:** Installation height should be measured from the cooking surface to the lowest part of the hood. This hood may be installed onto a wall and vented to the outdoors, or it can be installed for recirculating operation. Recirculating parts are supplied separately as optional accessories.