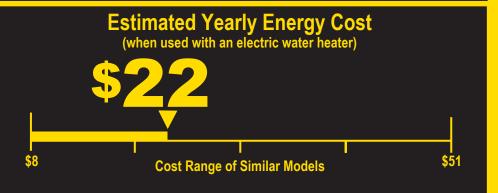

187 kWh

**Estimated Yearly Electricity Use** 

**\$12** 

Estimated Yearly Operating Cost (when used with a natural gas water heater)

- · Your cost will depend on your utility rates and use.
- · Cost range based only on standard capacity models.
- Estimated energy cost based on six wash loads a week and a national average electricity cost of 12 cents per kWh and natural gas cost of \$1.09 per therm.