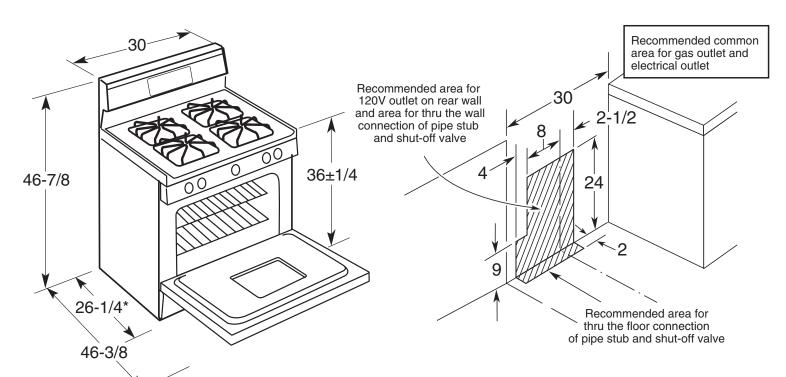

### **Dimensions (in inches) and Installation Information**

Factory set for Natural gas. A set of LP orifices is included with each range for LP conversion.

Gas Self-Clean Range Anti-Tip Bracket (Part No. 205C1714P001)

Electrical Rating: 120V, 60Hz, 5A

**Installation Information:** Before installing, consult installation instructions packed with product for current dimensional data.

\*Dimension from wall to front of closed door handle is 29". Depth to front edge of cooktop — 25-1/4".