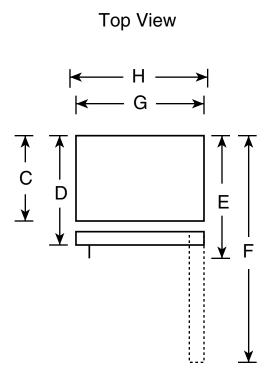

### HTS17BBM—Hotpoint 16.9 Cu. Ft. Top-Freezer Refrigerator

| Height with hinge (in.) A                                                                                                                                              | 67-3/8                                                                                                                                                                                                                                                                                |
|------------------------------------------------------------------------------------------------------------------------------------------------------------------------|---------------------------------------------------------------------------------------------------------------------------------------------------------------------------------------------------------------------------------------------------------------------------------------|
| Height without hinge (in.) <b>B</b>                                                                                                                                    | 66-7/8                                                                                                                                                                                                                                                                                |
| Depth without Doors (in.) <b>C</b>                                                                                                                                     | 26-3/4                                                                                                                                                                                                                                                                                |
| Depth with Doors (in.) <b>D</b>                                                                                                                                        | 30                                                                                                                                                                                                                                                                                    |
| Depth without Doors (in.) C  Depth with Doors (in.) D  Depth plus Handle with Doors Closed (in.) E  Depth with Doors open 90° (in.) F  Width with Doors Closed (in.) G | 31-7/8                                                                                                                                                                                                                                                                                |
|                                                                                                                                                                        | 55-3/4                                                                                                                                                                                                                                                                                |
|                                                                                                                                                                        | 28                                                                                                                                                                                                                                                                                    |
| Width with Doors open 90° Less Door Handles (in.) <b>H</b>                                                                                                             | 28-5/8                                                                                                                                                                                                                                                                                |
| Each side (in.)                                                                                                                                                        | 3/4                                                                                                                                                                                                                                                                                   |
| Top (in.)                                                                                                                                                              | 1                                                                                                                                                                                                                                                                                     |
| Back (in.)                                                                                                                                                             | 1                                                                                                                                                                                                                                                                                     |
|                                                                                                                                                                        | Height without hinge (in.) B  Depth without Doors (in.) C  Depth with Doors (in.) D  Depth plus Handle with Doors Closed (in.) E  Depth with Doors open 90° (in.) F  Width with Doors Closed (in.) G  Width with Doors open 90° Less Door Handles (in.) H  Each side (in.)  Top (in.) |