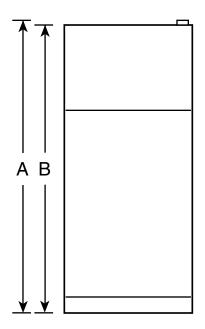

### HTS17BBM—Hotpoint 16.9 Cu. Ft. Top-Freezer Refrigerator

| Height with hinge (in.) A                                                                                                                                              | 67-3/8                                                                                                                                                                                                                                                                                |
|------------------------------------------------------------------------------------------------------------------------------------------------------------------------|---------------------------------------------------------------------------------------------------------------------------------------------------------------------------------------------------------------------------------------------------------------------------------------|
| Height without hinge (in.) <b>B</b>                                                                                                                                    | 66-7/8                                                                                                                                                                                                                                                                                |
| Depth without Doors (in.) <b>C</b>                                                                                                                                     | 26-3/4                                                                                                                                                                                                                                                                                |
| Depth with Doors (in.) <b>D</b>                                                                                                                                        | 30                                                                                                                                                                                                                                                                                    |
| Depth without Doors (in.) C  Depth with Doors (in.) D  Depth plus Handle with Doors Closed (in.) E  Depth with Doors open 90° (in.) F  Width with Doors Closed (in.) G | 31-7/8                                                                                                                                                                                                                                                                                |
|                                                                                                                                                                        | 55-3/4                                                                                                                                                                                                                                                                                |
|                                                                                                                                                                        | 28                                                                                                                                                                                                                                                                                    |
| Width with Doors open 90° Less Door Handles (in.) <b>H</b>                                                                                                             | 28-5/8                                                                                                                                                                                                                                                                                |
| Each side (in.)                                                                                                                                                        | 3/4                                                                                                                                                                                                                                                                                   |
| Top (in.)                                                                                                                                                              | 1                                                                                                                                                                                                                                                                                     |
| Back (in.)                                                                                                                                                             | 1                                                                                                                                                                                                                                                                                     |
|                                                                                                                                                                        | Height without hinge (in.) B  Depth without Doors (in.) C  Depth with Doors (in.) D  Depth plus Handle with Doors Closed (in.) E  Depth with Doors open 90° (in.) F  Width with Doors Closed (in.) G  Width with Doors open 90° Less Door Handles (in.) H  Each side (in.)  Top (in.) |