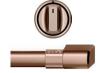

**CXFCHHKPMCG Brushed Brass** 2 handles, 6 knobs

**CXFCHHKPMFB** Flat Black 2 handles, 6 knobs