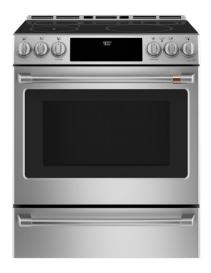

# Café<sup>™</sup> 30" Smart Slide-In Front-Control Induction and Convection Range with Warming Drawer

CAFÉ

CHS90XP2MS1

## **APPEARANCE**

| Oven Door Features         | Big View Oven Window; Easy Clean Oven Door       |
|----------------------------|--------------------------------------------------|
| Handle                     | Cafe Pro Style; Customizable; Consumer Removable |
| Textured Steel Side Panels | Yes                                              |

#### **FEATURES**

| Cooktop Burner Type                     | Induction                                                                                                                                                                                                                                                                                                                                                                                                                                                       |
|-----------------------------------------|-----------------------------------------------------------------------------------------------------------------------------------------------------------------------------------------------------------------------------------------------------------------------------------------------------------------------------------------------------------------------------------------------------------------------------------------------------------------|
| Cooktop Surface                         | Edge-to-Edge; Gray Patterned Ceramic Glass                                                                                                                                                                                                                                                                                                                                                                                                                      |
| Element - Left Front                    | 8" 2500W Sync Element with Temp Sensor                                                                                                                                                                                                                                                                                                                                                                                                                          |
| Element - Left Rear                     | 8" 2500W Sync Element                                                                                                                                                                                                                                                                                                                                                                                                                                           |
| Element - Right Front                   | 11" 3700W Power Boil                                                                                                                                                                                                                                                                                                                                                                                                                                            |
| Element - Right Rear                    | 6" 1800W                                                                                                                                                                                                                                                                                                                                                                                                                                                        |
| Element - Center                        | 6" 100W Warming Zone                                                                                                                                                                                                                                                                                                                                                                                                                                            |
| Configuration                           | Range with Warming Drawer                                                                                                                                                                                                                                                                                                                                                                                                                                       |
| Control Location                        | Front Controls                                                                                                                                                                                                                                                                                                                                                                                                                                                  |
| Hot Surface Indicator Lights            | 1                                                                                                                                                                                                                                                                                                                                                                                                                                                               |
| Oven Cleaning Type                      | Steam Clean                                                                                                                                                                                                                                                                                                                                                                                                                                                     |
| Oven Control Features                   | Audible Preheat Signal; Auto Oven Shut-Off with Override; Auto Recipe Conversion; Auto Self-Clean; Certified Sabbath Mode; Chef Connect; Control Lock Capability; C° or F° Programmable; Delay Bake Option (Time Bake); Delay Clean Option; Electronic Clock & Kitchen Timer; Fast Preheat; Hi / Low Broil; Oven ""ON"" Light; Oven Camera; Pan Temperature Sensor; Precision Cooktop Sensor; Self-Clean Cool Down Time Display; Steam Clean; Temperature Probe |
| Oven Cooking Modes                      | Baked Goods; Convection Bake Multi-Rack; Convection<br>Roast; Frozen Pizza Multi Rack; Frozen Pizza Single<br>Rack; Frozen Snacks Multi Rack; Frozen Snacks Single<br>Rack; Proof; Warming                                                                                                                                                                                                                                                                      |
| Self-Clean Oven Door Lock               | Automatic                                                                                                                                                                                                                                                                                                                                                                                                                                                       |
| Control Type                            | Digital Temperature Display; Electronic; Touchpads                                                                                                                                                                                                                                                                                                                                                                                                              |
| Cooking System                          | True European Convection with Precise Air                                                                                                                                                                                                                                                                                                                                                                                                                       |
| Heating Element "ON" Indicator<br>Light | 5                                                                                                                                                                                                                                                                                                                                                                                                                                                               |
| Oven Features                           | 8-Pass Broil Element; Hidden Bake                                                                                                                                                                                                                                                                                                                                                                                                                               |
| Oven Rack Features                      | 1 Self-Clean Heavy-Duty Roller Rack; 2 Self-Clean<br>Heavy-Duty Oven Racks; 6 Rack Positions                                                                                                                                                                                                                                                                                                                                                                    |
| Warming Drawer Features                 | (3) levels                                                                                                                                                                                                                                                                                                                                                                                                                                                      |
| Connected Capabilities                  | Amazon Alexa; DiGiorno; Drop; Hestan Cue;<br>IFTTT; Innit; Nest; The Google Assistant                                                                                                                                                                                                                                                                                                                                                                           |
| Melt Setting                            | Yes                                                                                                                                                                                                                                                                                                                                                                                                                                                             |
| WiFi Connect                            | Built-In                                                                                                                                                                                                                                                                                                                                                                                                                                                        |
| Cooking Technology                      | Convection                                                                                                                                                                                                                                                                                                                                                                                                                                                      |
| Oven Interior                           | 1 Incandescent; Black; In Oven Camera                                                                                                                                                                                                                                                                                                                                                                                                                           |
|                                         | ·                                                                                                                                                                                                                                                                                                                                                                                                                                                               |