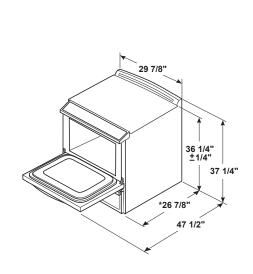

#### **WEIGHTS & DIMENSIONS**

| Approximate Shipping Weight     | 256 lb               |
|---------------------------------|----------------------|
| Cabinet Width                   | 30 in                |
| Depth with Door Open            | 47 1/2 in            |
| Depth Without Handle            | 26 7/8 in            |
| Net Weight                      | 236 lb               |
| Oven Interior Dimensions        |                      |
| $(W \times H \times D)$ (in.)   | 24 x 19-7/8 x 20-5/8 |
| Overall Depth                   | 29 1/2 in            |
| Overall Height                  | 37 3/8 in            |
| Overall Width                   | 29 7/8 in            |
| Height to Top of Rear Vent Trim | 37 3/8 in            |
| Height to Cooking Surface (in.) | 36 1/4 +/- 1/4 in    |
|                                 |                      |