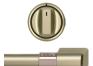

#### **ADDITIONAL ACCESSORIES**

CXFCHHKPMBZ **Brushed Bronze** 2 handles: 6 knobs

**CXFCHHKPMSS Brushed Stainless** 2 handles, 6 knobs

**CXFCHHKPMBT** Brushed Black 2 handles, 6 knobs

CXFCHHKPMCU **Brushed Copper** 2 handles, 6 knobs