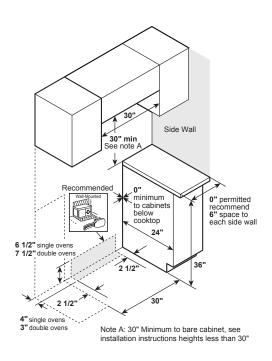

#### **DIMENSIONS**

Receptacle Locations: Locally approved flexible service cord or conduit must be used because terminals are not accessible after range installation. See shaded area in drawing for location of electrical outlet box. Recommended outlet locations allow range to be installed directly against rear wall.

Note: This appliance has been approved for 0" spacing to adjacent surfaces above the cooktop. However, a 6" minimum spacing to surfaces less than 15" above the cooktop and adjacent cabinet is recommended to reduce exposure to steam, grease splatter and heat.

Installation Information: Before installing, consult installation instructions for current dimensional data and additional requirements.