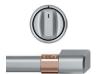

#### **ADDITIONAL ACCESSORIES**

CXFCHHKPMBZ **Brushed Bronze** 2 handles: 6 knobs

**CXFCHHKPMSS Brushed Stainless** 2 handles, 6 knobs

**CXFCHHKPMBT** Brushed Black 2 handles, 6 knobs

CXFCHHKPMCU **Brushed Copper** 2 handles, 6 knobs