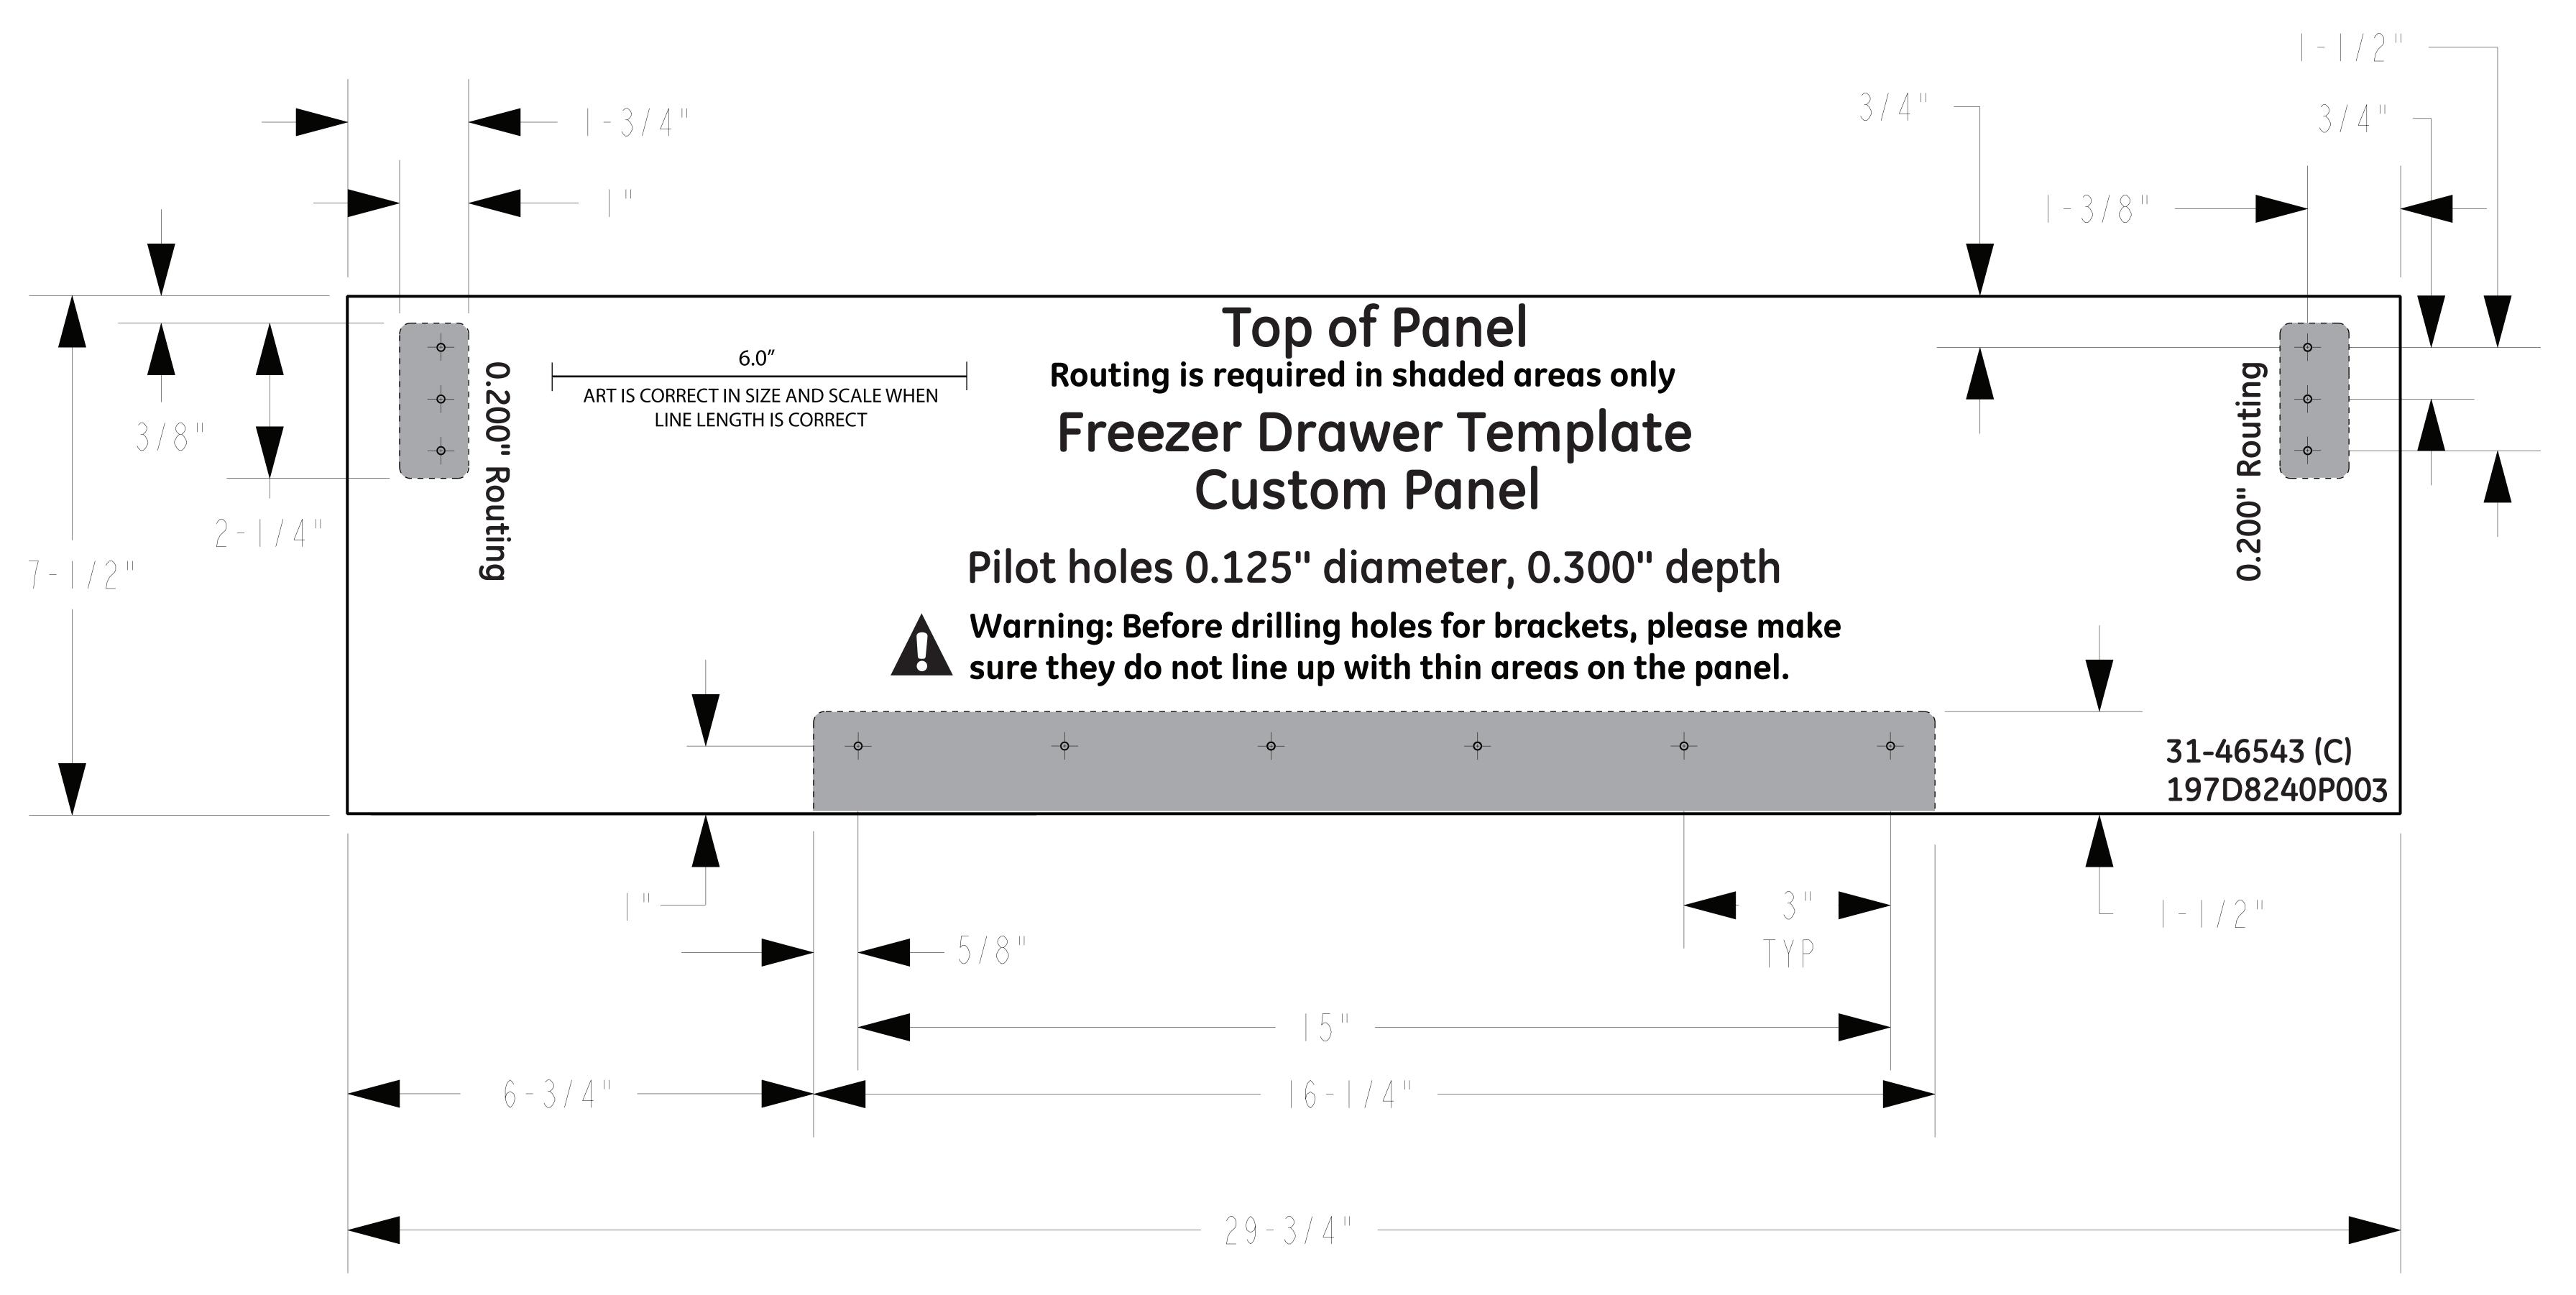

### CALL 1-800-626-2000

For a full-size panel template with complete panel installation instructions.

**Glass Door Template** 31-46543 (A) 197D8240P002

**Freezer Drawer Template** 31-46543 (C) 197D8240P003

**Customizable Drawer Template** 31-46543 (D) 197D8240P004

3/2014

**Directions For Using Templates:** 

- 1. Align template bottom with bottom of door/drawer panel.
- 2. Tape the template to the door/drawer panel.
- 3. Drill all of the 0.125" pilot holes.
- 4. Using a marker, go along all of the perforated edges to trace the routings.
- 5. Remove the template from the panel.
- 6. Route the marked areas to the depth indicated on the templates.
- 7. Max window opening is 33-3/8" x 23". Window opening may be smaller if desired.
- 8. Wood panels must be at least 3/4" thick at hook and bracket locations.
- 9. 0.350" routing needs to extend to edge of window opening.