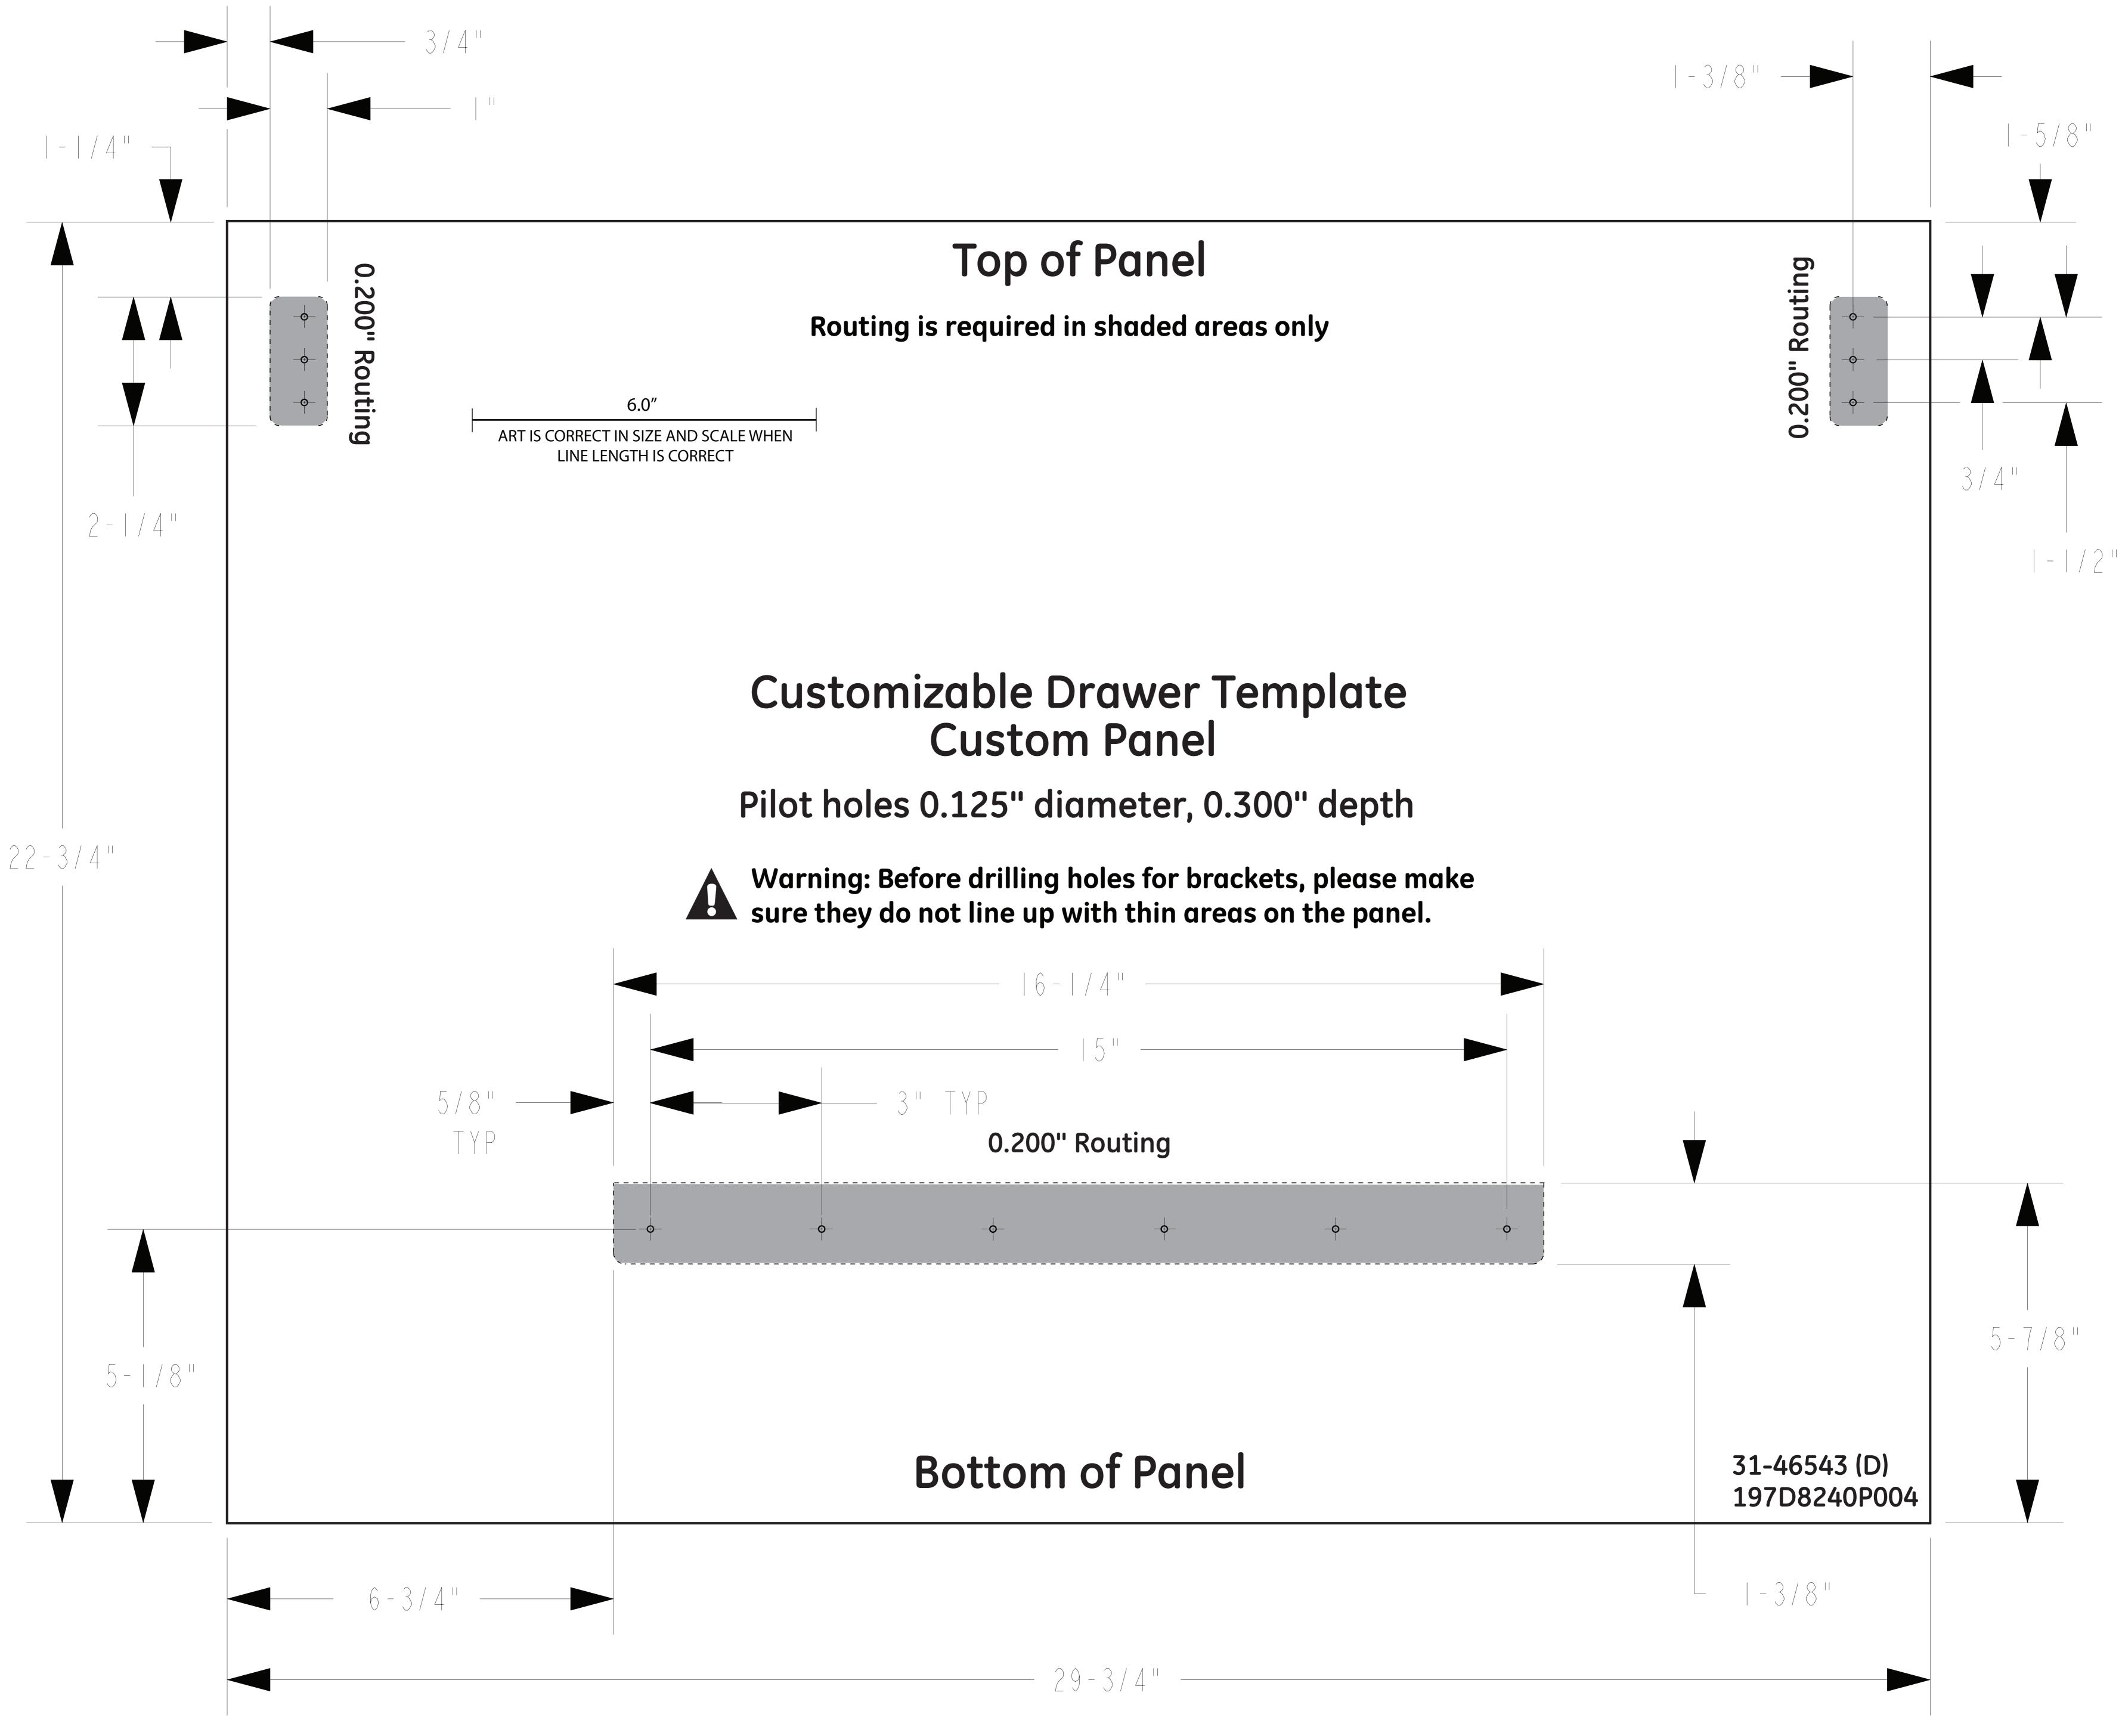

**Customizable Drawer Template** 31-46543 (D) 197D8240P004

3/2014

**Directions For Using Templates:** 

- 1. Align template bottom with bottom of door/drawer panel.
- 2. Tape the template to the door/drawer panel.
- 3. Drill all of the 0.125" pilot holes.
- 4. Using a marker, go along all of the perforated edges to trace the routings.
- 5. Remove the template from the panel.
- 6. Route the marked areas to the depth indicated on the templates.
- 7. Max window opening is 33-3/8" x 23". Window opening may be smaller if desired.
- 8. Wood panels must be at least 3/4" thick at hook and bracket locations.
- 9. 0.350" routing needs to extend to edge of window opening.