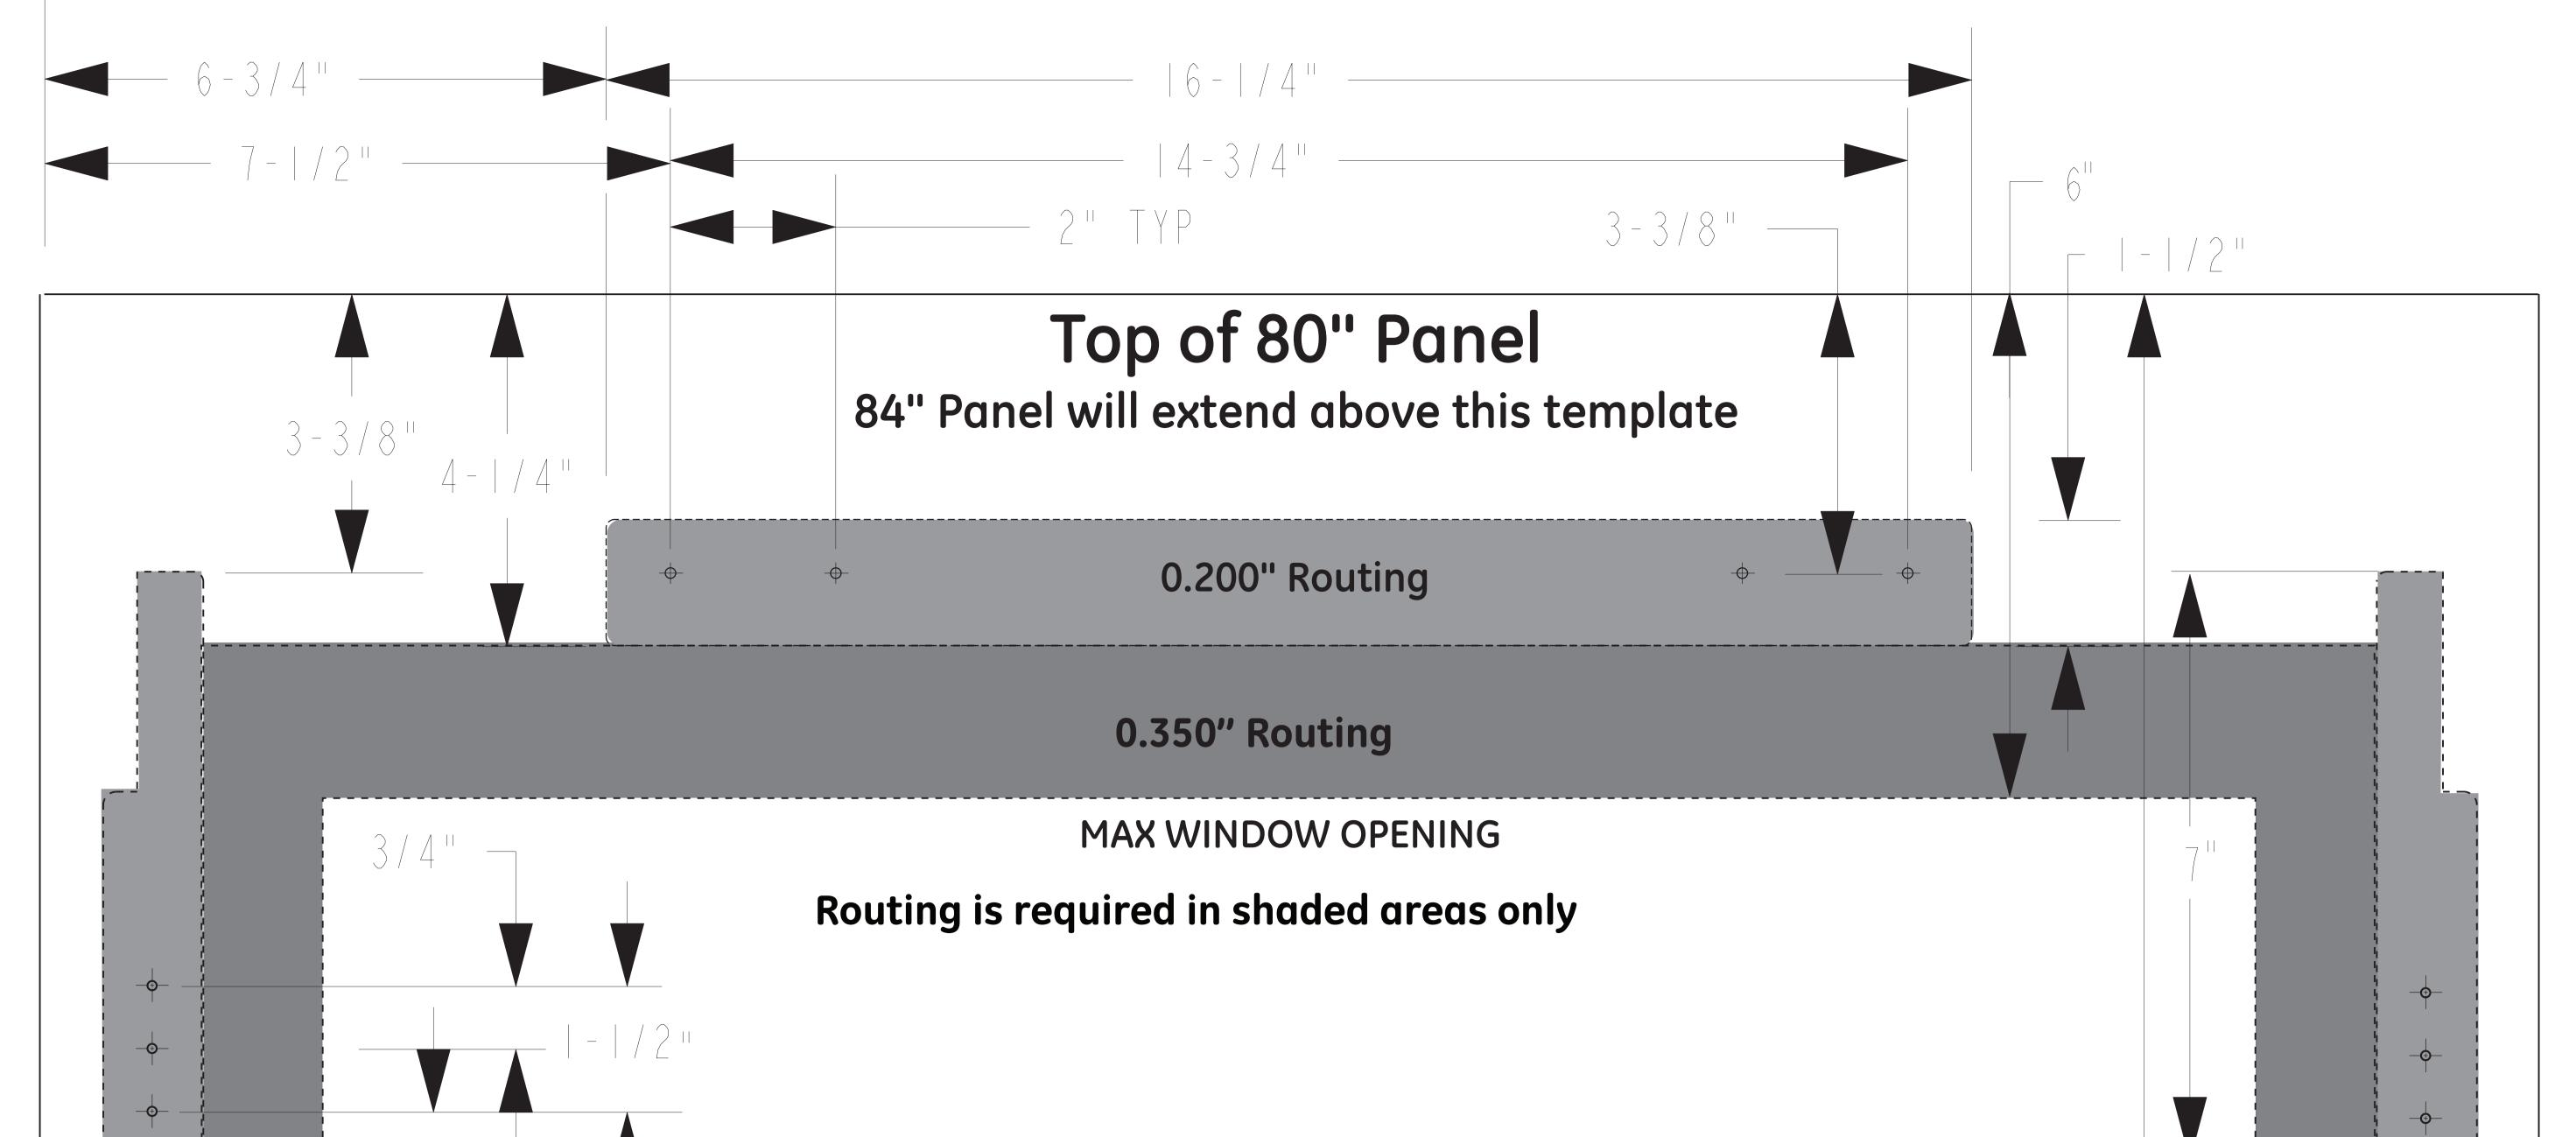

**Customizable Drawer Template** 31-46543 (D) 197D8240P004

3/2014

**Directions For Using Templates:** 

- 1. Align template bottom with bottom of door/drawer panel.
- 2. Tape the template to the door/drawer panel.
- 3. Drill all of the 0.125" pilot holes.
- 4. Using a marker, go along all of the perforated edges to trace the routings.
- 5. Remove the template from the panel.
- 6. Route the marked areas to the depth indicated on the templates.
- 7. Max window opening is 33-3/8" x 23". Window opening may be smaller if desired.
- 8. Wood panels must be at least 3/4" thick at hook and bracket locations.
- 9. 0.350" routing needs to extend to edge of window opening.

# **Glass Door Template Custom Panel**

Routin