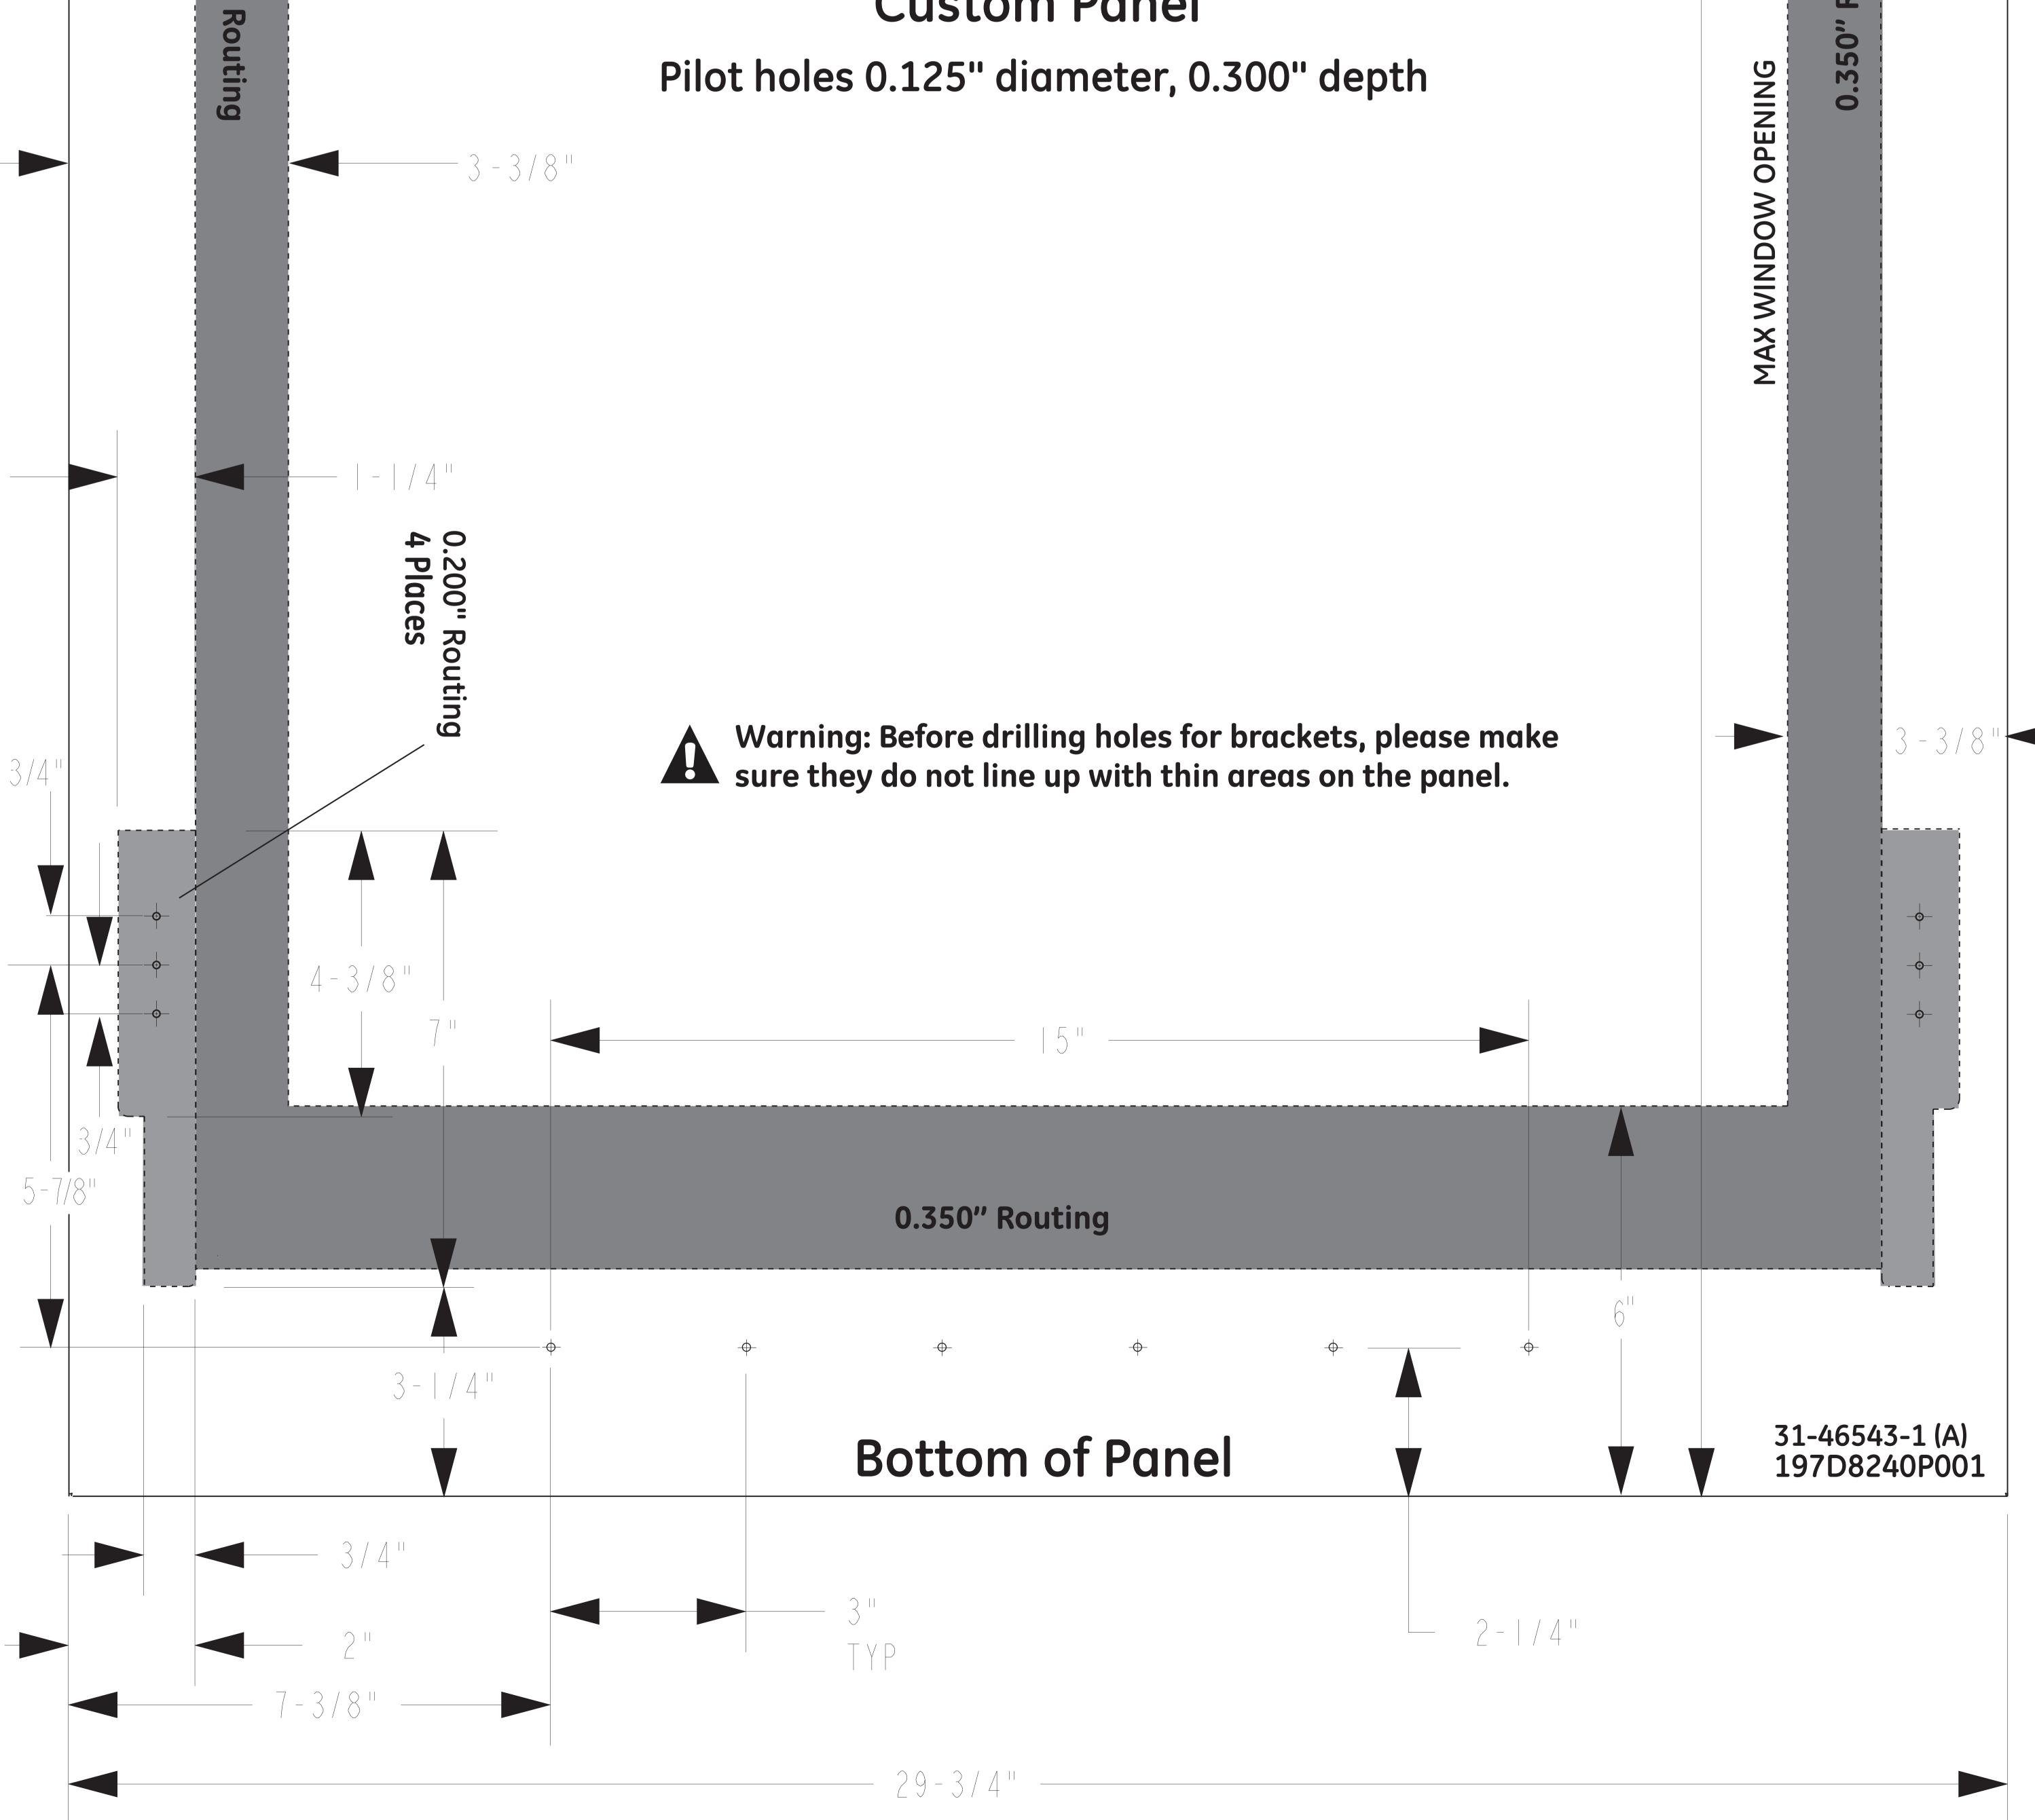

**Customizable Drawer Template** 31-46543 (D) 197D8240P004

3/2014

**Directions For Using Templates:** 

- 1. Align template bottom with bottom of door/drawer panel.
- 2. Tape the template to the door/drawer panel.
- 3. Drill all of the 0.125" pilot holes.
- 4. Using a marker, go along all of the perforated edges to trace the routings.
- 5. Remove the template from the panel.
- 6. Route the marked areas to the depth indicated on the templates.
- 7. Max window opening is 33-3/8" x 23". Window opening may be smaller if desired.
- 8. Wood panels must be at least 3/4" thick at hook and bracket locations.
- 9. 0.350" routing needs to extend to edge of window opening.

# **Glass Door Template Custom Panel**

Routin