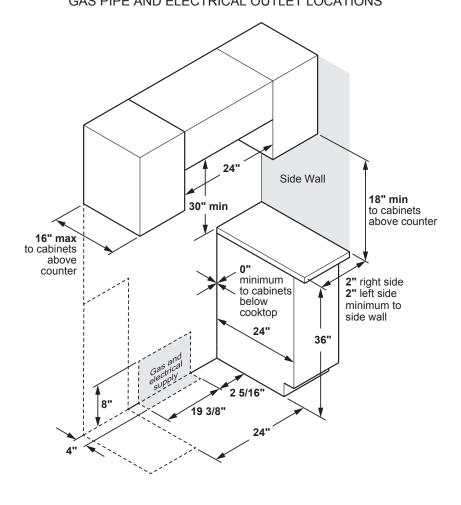

# DIMENSIONS AND CLEARANCES (CONT.) GAS PIPE AND ELECTRICAL OUTLET LOCATIONS

All GE Appliances ranges are equipped with an Anti-Tip device. The installation of this device is an important, required step in the installation of the range.