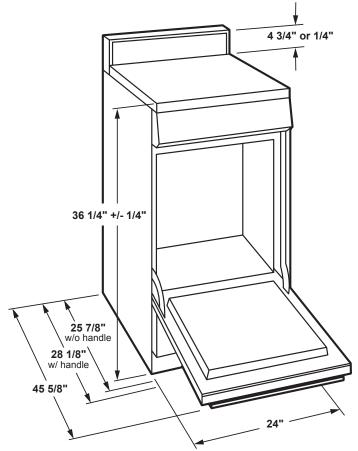

### **DIMENSIONS AND INSTALLATION INFORMATION**

ELECTRICAL RATING: 120V, 60Hz, 15A

**INSTALLATION INFORMATION:** Before installing,

consult installation instructions packed with

product for current dimensional data.