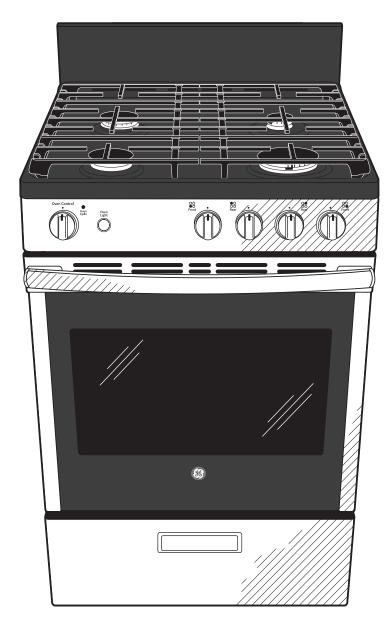

#### **FEATURES AND BENEFITS**

Front controls - Minimize need to reach

Edge-to-edge cooktop with heavy-cast grates – Enjoy the versatility of a large cooking surface on the stove that can handle lots of cookware combinations

In-oven broil – Healthy meals are hassle-free with in-oven broiling

Sealed cooktop burners – Contains spills and make cleaning quick and easy

Steam clean – Save time and effort by steam-cleaning the oven after cooking. No special water, kits or extra steps required.

Modular backguard – Versatile design gives you the option of a traditional look, or flip down to create a slide-in appearance

Model JGAS640RMSS - Stainless steel