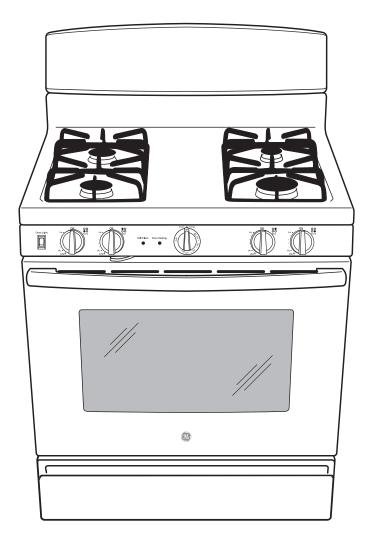

# GE® Series 30" Free-Standing Gas Range

#### **FEATURES AND BENEFITS**

12,500 BTU Burner - Quickly produces high heat

Precise Simmer Burner - Delicate foods don't burn with low, even heat

Self-Clean Oven - Cleans the oven cavity without the need for scrubbing

 $\begin{tabular}{ll} Sealed Cooktop Burners - Contain spills and make cleaning quick and easy \end{tabular}$ 

4.8 cu. ft. Oven Capacity - Enough room to cook an entire meal at once

Model JGB450DEFBB - Black on black

Model JGB450DEFWW - White on white