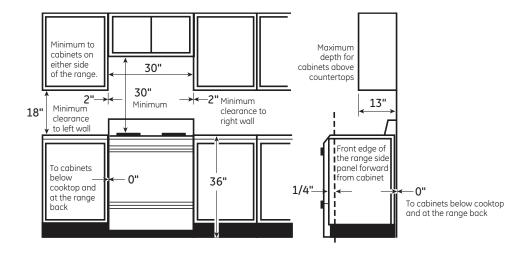

#### **DIMENSIONS AND INSTALLATION INFORMATION (IN INCHES)**

ELECTRICAL RATING: 120V, 60Hz, 15A

Installation Information: Before installing, consult installation instructions packed with product for current dimensional data.

All GE ranges are equipped with an Anti-Tip device. The installation of this device is an important, required step in the installation of the range.