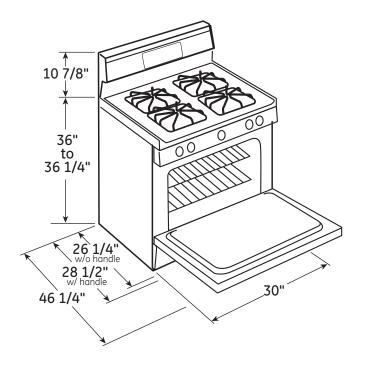

#### **DIMENSIONS AND INSTALLATION INFORMATION (IN INCHES)**

ELECTRICAL RATING: 120V, 60Hz, 15A

Installation Information: Before installing, consult installation instructions packed with product for current dimensional data.

All GE ranges are equipped with an Anti-Tip device. The installation of this device is an important, required step in the installation of the range.