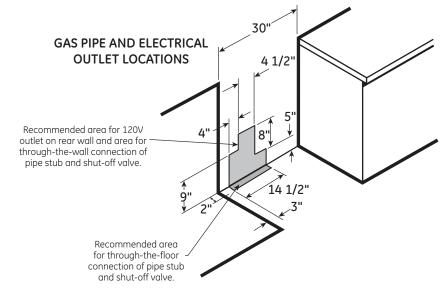

#### **DIMENSIONS AND INSTALLATION INFORMATION (IN INCHES)**

ELECTRICAL RATING: 120V, 60Hz, 15A

Installation Information: Before installing, consult installation instructions packed with product for current dimensional data.

All GE ranges are equipped with an Anti-Tip device. The installation of this device is an important, required step in the installation of the range.