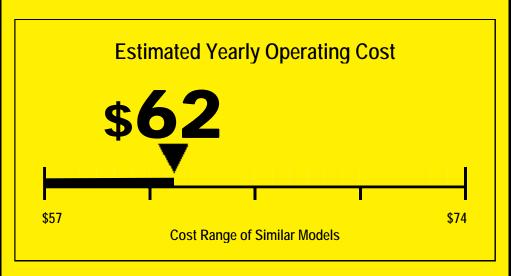

## EFERGYGUDE Refrigerator-Freezer Models: PSS23MGT,

Side-Mounted Freezer

Automatic Defrost

With Through-the-Door-Ice

Models: PSS23MGT, PSS23MST, PSF23MGW, PSS23MSW Capacity: 23.1 Cubic Feet

**583** kWh
Estimated Yearly Electricity Use

Your cost will depend on your utility rates and use.

- Cost range based only on models of similar capacity with automatic defrost, side-mounted freezer, and through-the-door-ice.
- Estimated operating cost based on a 2007 national average electricity cost of 10.65 cents per kWh.
- For more information, visit www.ftc.gov/appliances.