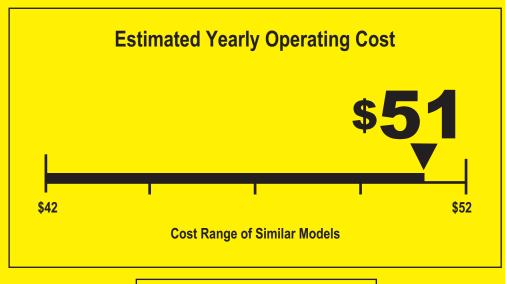

## Your cost will depend on your utility rates and use.

- Cost range based only on models of similar capacity with automatic defrost, top-mounted freezer, and without through-the-door ice.
- Estimated operating cost based on a 2007 national average electricity cost of 10.65 cents per kWh.
- For more information, visit www.ftc.gov/appliances.