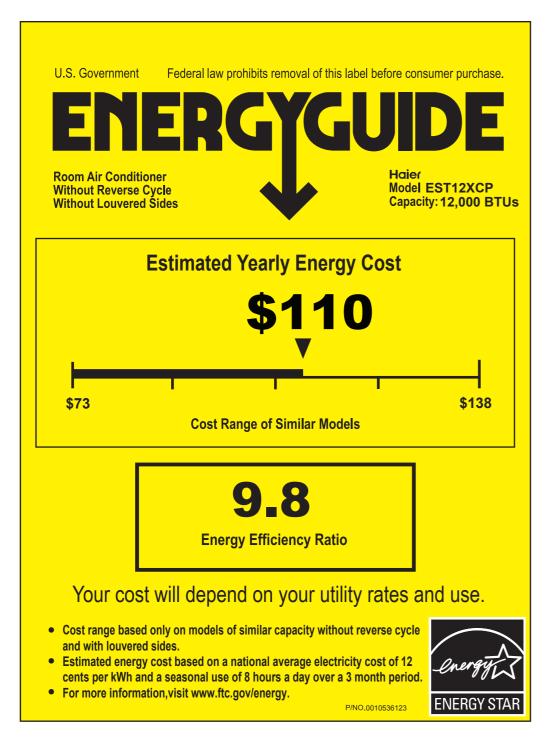

|                                                                                                                                            | Canadä                                                                                                                                                                                                                          |
|--------------------------------------------------------------------------------------------------------------------------------------------|---------------------------------------------------------------------------------------------------------------------------------------------------------------------------------------------------------------------------------|
| EN                                                                                                                                         | ERGU                                                                                                                                                                                                                            |
| Energy Efficiency Ratio EER Render                                                                                                         |                                                                                                                                                                                                                                 |
|                                                                                                                                            | 9.8<br>This model / Ce                                                                                                                                                                                                          |
|                                                                                                                                            |                                                                                                                                                                                                                                 |
| 8.5                                                                                                                                        |                                                                                                                                                                                                                                 |
| Least energy-<br>efficient / Le m<br>éconergétique                                                                                         |                                                                                                                                                                                                                                 |
| Similar models compared                                                                                                                    |                                                                                                                                                                                                                                 |
| Model number                                                                                                                               | EST12XCP                                                                                                                                                                                                                        |
| Removal of this label before first retail purchase is an offence<br>Enlever cette étiquette avant le premier achat au détail constitue une |                                                                                                                                                                                                                                 |
| energy                                                                                                                                     | The <b>ENERGY STAR</b> <sup>®</sup> mark on this EnerGui<br>is an energy-efficient appliance. Its energy<br>exceeds the Government of Canada's hig<br>EnerGuide rating to determine how this ap<br>similar models.              |
| ENERGY STAR<br>HIGH EFFICIENCY<br>HAUTE EFFICACITÉ                                                                                         | La marque ENERGY STAR® sur cette étique<br>que l'appareil est éconergétique et que so<br>satisfait ou dépasse les niveaux de haute<br>du Canada. Utilisez la cote ÉnerGuide afin<br>de l'appareil avec celui d'autres modèles s |

## a modèle a modèle a modèle a modèle a modèle b modèles similaires comparés b numéro du modèle ce (S.C. 1992, c. 36).

ide label signifies that this y performance meets or gh efficiency levels. Use the appliance compares to other

uette ÉnerGuide signifie on rendement énergétique e efficacité du gouvernement in de comparer le rendement similaires.