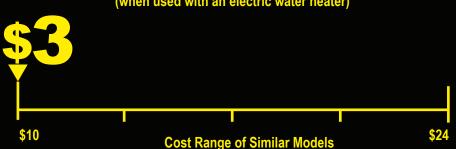

## Estimated Yearly Energy Cost (when used with an electric water heater)

**Estimated Yearly Electricity Use** 

**Estimated Yearly Energy Cost** (when used with a natural gas water heater)

- Your cost will depend on your utility rates and use.
- Cost range based only on compact capacity models.
- Estimated operating cost based on six wash loads a week and a national average electricity cost of 12 cents per kWh and natural gas cost of \$1.09 per therm.